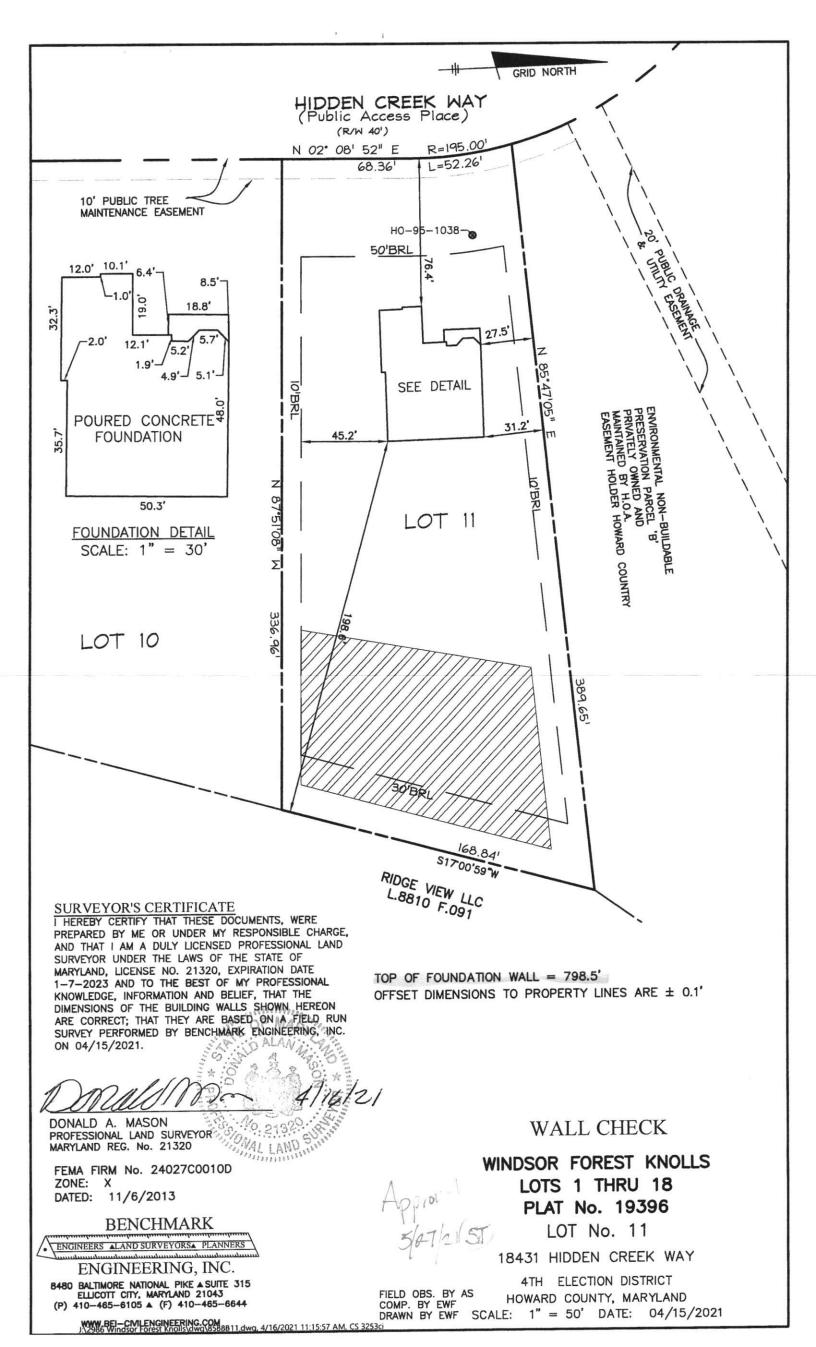

## GENERAL NOTES

- THE LOT SHOWN HEREON WAS RECORDED ON THE PLAT FOR WINDSOR FOREST KNOLLS, PLAT NUMBER 19395. REFER TO THE PLAT FOR LOT DIMENSIONS, LOT AREA, ALL EASEMENTS AND CONDITIONS.
- THE EXISTING WELL SHOWN ON THIS PLAN (HO-95-1038) HAS BEEN FIELD LOCATED BY BENCHMARK ENGINEERING INC. JULY 2020 AND IS ACCURATELY SHOWN.
- THERE ARE NO EXISTING WELLS OR SEPTIC SYSTEMS WITHIN 100' OF THIS PROJECT'S BOUNDARY EXCEPT AS NOTED.
- TOPOGRAPHY SHOWN WAS BASED ON FIELD RUN TOPOGRAPHY BY C.B. MILLER & ASSOCIATES IN APRIL, 2002, AND WAS SUPPLEMENTED BY FIELD RUN TOPOGRAPHY BY BENCHMARK ENGINEERING, INC. JULY 2020.
- SEDIMENT AND EROSION CONTROLS WILL BE SUBMITTED BY HOWARD SOILS CONSERVATION DISTRICT AS A CUSTOM GRADING PLAN.
- ALL DRAINAGE AND STORMWATER MANAGEMENT FEATURES USED ON THIS SITE MUST COMPLY WITH THE APPROVED BUILDING PERMIT AND CUSTOM GRADING PLANS.
- ANY CHANGES TO A PRIVATE SEWAGE DISPOSAL AREA OR WELL BOX SHALL REQUIRE A REVISED PERCOLATION CERTIFICATION PLAN.
- ANY CHANGES TO THE LOCATIONS OR DEPTHS TO ANY COMPONENTS MUST BE APPROVED BY THE ENGINEER AND THE HOWARD COUNTY HEALTH DEPARTMENT PRIOR TO INSTALLATION. A REVISED SITE PLAN MAY BE REQUIRED.
- 9. ANY ELECTRICAL WORK FOR THE INSTALLATION MUST BE PERFORMED BY A LICENSED ELECTRICIAN.
- 10. THE SEPTIC TANK WILL BE A 2000 GALLON TWO COMPARTMENT TANK.
- 11. THE MAXIMUM EARTH COVER OVER THE TANK IS 3 FEET. GREATER EARTH COVER WILL REQUIRE A HEAVY LOAD BEARING TANK.
- 12. ALL WELLS AND SEPTIC SYSTEMS LOCATED WITHIN 100' OF THE PROPERTY BOUNDARIES AND 200' DOWN GRADIENT OF ANY WELLS/OR SEPTIC SYSTEM HAVE BEEN SHOWN.