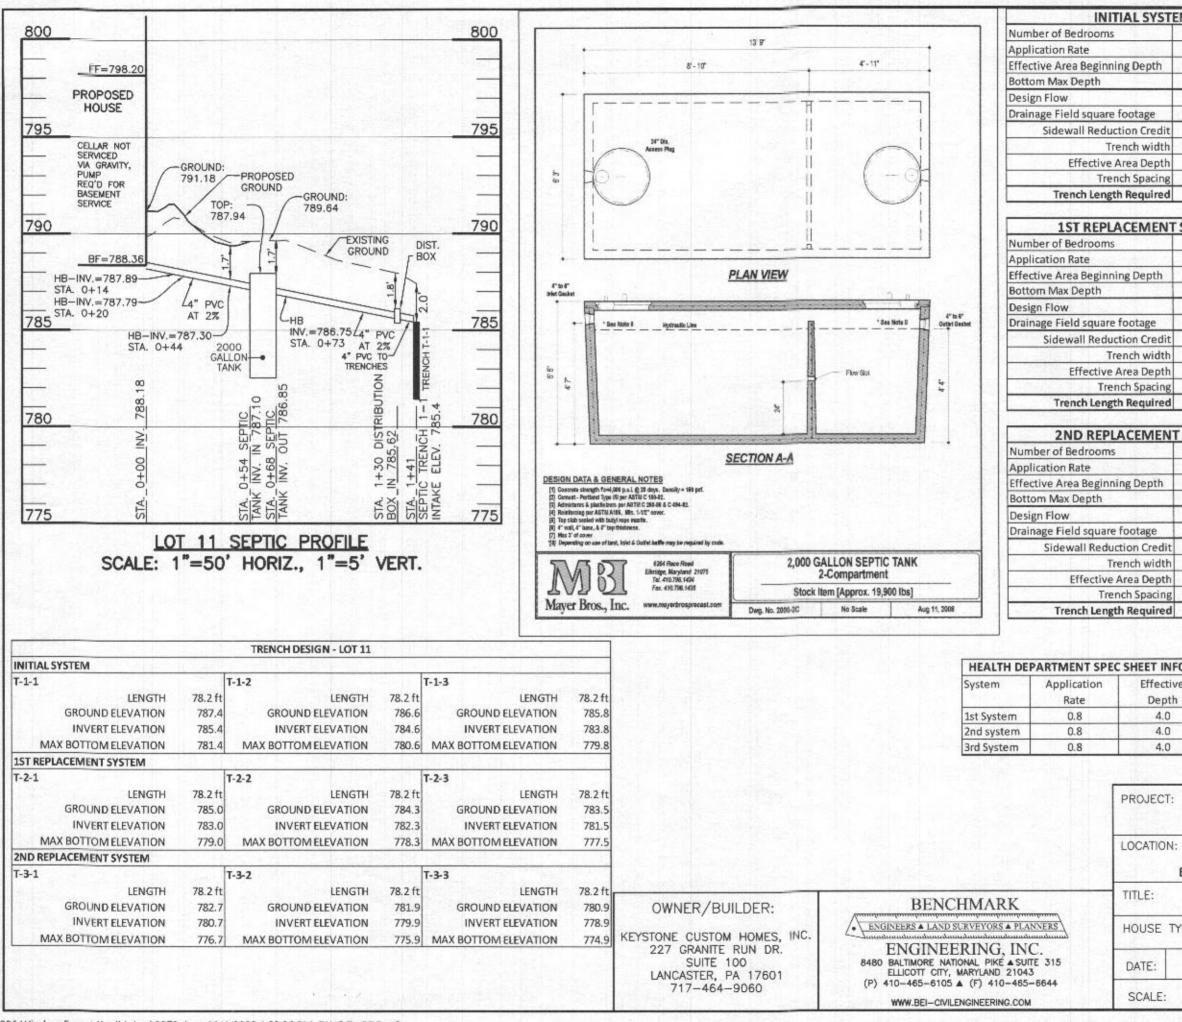

18431 Hiden Creek Way NOT TO SCALE ("#50" TRENCH/DRAINFIELD DATA WIDTH INLET BOTTOM 3 W HO-95-1038 46 2' 2' 6 NUMBER OF TRENCHES TOTAL LENGTH 243' ABSORPTION AREA 729 saft + sidewall DISTRIBUTION BOX LEVEL US Ex. House DISTRIBUTION BOX BAFFLE LRS DISTRIBUTION BOX PORT 11 33' SEPTIC TANK DATA 81' SEPTIC TANK 1 LEVEL VES MANUFACTURER BABYLON CAPACITY Z= GAL SEAM LOC TOT TANK LID DEPTH 192 180 BAFFLES IN let + outlet BAFFLE FILTER MANHOLELOC FRONT/BAC 6" PORT LOC WATERTIGHT TEST SLOTTED DATE ON LID OF 20 792 PUMP/SEPTIC TANK LEVEL MANUFACTURER CAPACITY \_\_\_\_ GAL SEAM LOC TANK LID DEPTH BAFFLES BAFFLE FILTER MANHOLE LOC 6" PORT LOC WATERTIGHT TEST SLOTTED ROAD NAME DATE ON LID **PRE-CONSTRUCTION:** trenches according to plan. Good × 79 120121 Lain Au amoun 011 INSTALLATION: 08/27/2021 SET. OP 08/30/2021 EFF. LINE INSTALLED SL + TANK D-box leveled. Re-insport DBOX 9/3/21 3×81' TOWARD trenchat constructed complete Dusa omas . DATE OF APPROVAL \_ FINAL INSPECTOR

ENGINEERING, INC.

ENGINEERS & LAND SURVEYORS & PLANNERS

| TEI            | M      |                 |        | Man India and                                                                                                  |            |             |
|----------------|--------|-----------------|--------|----------------------------------------------------------------------------------------------------------------|------------|-------------|
| T              | 6      |                 |        |                                                                                                                |            |             |
| 1              | 0.8    | gpd/sf          |        |                                                                                                                |            |             |
| T              | 4.0    | ft              |        |                                                                                                                |            |             |
| 1              | 6.0    | ft              |        |                                                                                                                |            |             |
| +              | 900    | gpd             |        |                                                                                                                |            |             |
| 1              | 1125   | sf              |        |                                                                                                                |            |             |
| t              | 0.63   | 51              |        |                                                                                                                |            |             |
|                | 3      | ft              |        |                                                                                                                |            |             |
|                | 2      | ft              |        |                                                                                                                |            |             |
| 3              | 10     | ft              |        |                                                                                                                |            |             |
|                | 234    | If              |        |                                                                                                                |            |             |
| 1              | 2.54   |                 |        |                                                                                                                |            |             |
| T              | SYSTEM | 1               |        |                                                                                                                |            |             |
| Ť              | 6      |                 |        |                                                                                                                |            |             |
| 1              | 0.8    | gpd/sf          |        |                                                                                                                |            |             |
| 1              | 4.0    | ft              |        |                                                                                                                |            |             |
| t              | 6.0    | ft              |        |                                                                                                                |            |             |
| T              | 900    | gpd             |        |                                                                                                                |            |             |
| 1              | 1125   | sf              |        | The second is the second                                                                                       |            | 1           |
| t              | 0.63   |                 |        | SEPTIC INVERT                                                                                                  | HART - LOT | 11          |
|                | 3      | ft              | INV    | @ HOUSE                                                                                                        | 1.54       | 788.2       |
| 1              | 2      | ft              | GRO    | UND @ HOUSE                                                                                                    |            | 791.2       |
| 3              | 10     | ft              |        |                                                                                                                |            |             |
| 1              | 234    | If              | INV    | IN SEPTIC TANK                                                                                                 |            | 787.1       |
| 1              | 204    |                 | INV    | OUT SEPTIC TANK                                                                                                |            | 786.9       |
| IT             | SYSTEM | N               | TOP    | OF SEPTIC TANK                                                                                                 |            | 787.9       |
| Ť              | 6      |                 | GRC    | UND OVER SEPTIC TA                                                                                             | NK         | 789.6       |
| +              | 0.8    | gpd/sf          |        |                                                                                                                |            |             |
| t              | 4.0    | ft              | INV    | IN DIST BOX                                                                                                    |            | 785.6       |
| +              | 6.0    | ft              | INV    | OUT DIST BOX                                                                                                   |            | 785.5       |
| +              | 900    | gpd             | GRC    | UND AT DIST BOX                                                                                                |            | 788.0       |
| +              | 1125   | sf              |        |                                                                                                                |            | 1910        |
| +              | 0.63   | 31              | 18:45  |                                                                                                                |            |             |
| t<br>1         | 3      | ft              |        | essional Certification. I her                                                                                  |            |             |
| 1              | 2      | ft              |        | prepared or approved by r<br>essional engineer under the                                                       |            |             |
| 7              | 10     | ft              | prin   | License No. 28376, Expi                                                                                        |            |             |
| 1              | 234    | lf              |        | ANNIN AN                                                                                                       | RV         |             |
| -1             | 234    |                 |        | A SEA                                                                                                          | MILLENO    |             |
| IFC            | ORMATI | ON - LOT 11     |        | 1 011                                                                                                          |            |             |
| ive            |        | Bottom          |        | ETA: 11 10                                                                                                     |            |             |
| th             |        | Depth           |        | the way                                                                                                        | 00310.0    | -           |
| )              |        | 6.0             |        | Nº OF NO                                                                                                       | EN EN      | 1.1         |
| )              |        | 6.0             |        | 1.6851                                                                                                         | ONA        |             |
| )              |        | 6.0             |        |                                                                                                                |            | and the sta |
|                |        |                 | No     | ov 4 2020 1:                                                                                                   | 11 PM      | [DocuSign   |
| :              | W      | VINDSC          |        | OREST KNO<br>OT 11                                                                                             | DLLS       |             |
| V:             | 1843   | 1 HIDDEN C      | REEK   | RID: 16 - PARCE<br>WAY - TAX ID #<br>- HOWARD COUN                                                             | 04-3732    | 86<br>'LAND |
|                |        | 10.00 P. 100 10 | Sec. 2 | E DISPOSAL                                                                                                     |            |             |
| TY             | PE;    | CUSTON          | 1 - KE | YSTONE HOM                                                                                                     | 1ES        |             |
| NOVEMBER, 2020 |        |                 | 0      | PROJECT NO                                                                                                     | ). 2       | 986         |
| AS SHOWN       |        |                 |        | DRAWING                                                                                                        | 2OF        | _2          |
| -              |        |                 |        | the second s |            |             |