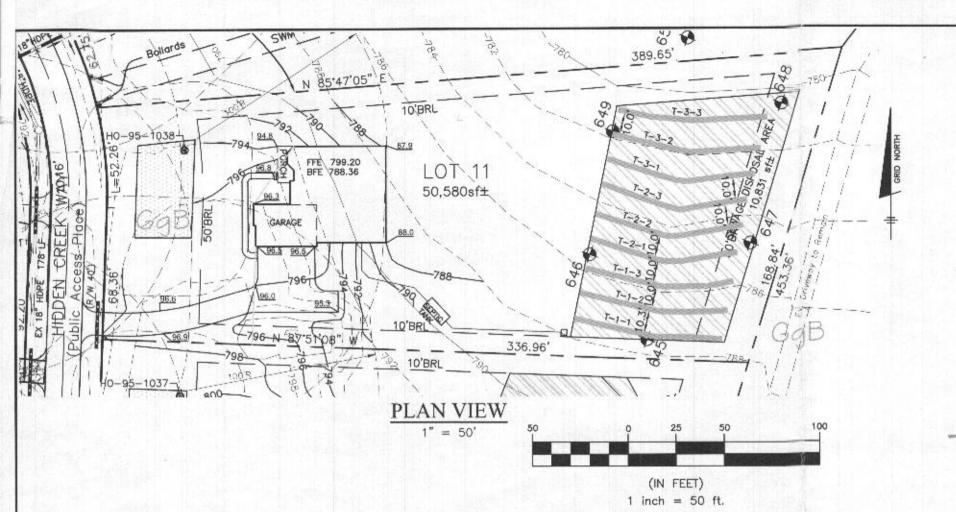

18431 Hiden Creek Way NOT TO SCALE ("#50" TRENCH/DRAINFIELD DATA WIDTH INLET BOTTOM 3 W HO-95-1038 46 2' 2' 6 NUMBER OF TRENCHES TOTAL LENGTH 243' ABSORPTION AREA 729 saft + sidewall DISTRIBUTION BOX LEVEL US Ex. House DISTRIBUTION BOX BAFFLE LRS DISTRIBUTION BOX PORT 11 33' SEPTIC TANK DATA 81' SEPTIC TANK 1 LEVEL VES MANUFACTURER BABYLON CAPACITY Z= GAL SEAM LOC TOT TANK LID DEPTH 192 180 BAFFLES IN let + outlet BAFFLE FILTER MANHOLELOC FRONT/BAC 6" PORT LOC WATERTIGHT TEST SLOTTED DATE ON LID OF 20 792 PUMP/SEPTIC TANK LEVEL MANUFACTURER CAPACITY \_\_\_\_ GAL SEAM LOC TANK LID DEPTH BAFFLES BAFFLE FILTER MANHOLE LOC 6" PORT LOC WATERTIGHT TEST SLOTTED ROAD NAME DATE ON LID **PRE-CONSTRUCTION:** trenches according to plan. Good × 79 120121 Lain Au amoun 011 INSTALLATION: 08/27/2021 SET. OP 08/30/2021 EFF. LINE INSTALLED SL + TANK D-box leveled. Re-insport DBOX 9/3/21 3×81' TOWARD trenchat constructed complete Dusa omas . DATE OF APPROVAL \_ FINAL INSPECTOR

## LEGEND

| 8         | PROP              |
|-----------|-------------------|
| 0         | EXISTIN           |
| <u>II</u> | EXISTIN           |
| 111.      | ADDITIO<br>DISPOS |
|           | EXISTI            |
| C         | SOILS             |
| •         | PERC              |
|           |                   |