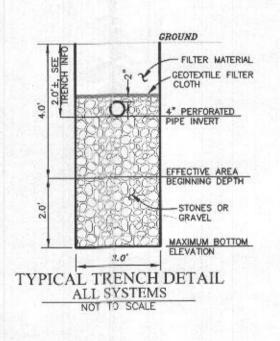

ENGINEERING, INC.

ENGINEERS & LAND SURVEYORS & PLANNERS

| TEI            | M      |                 |        | Man India and                                                                                                  |            |             |
|----------------|--------|-----------------|--------|----------------------------------------------------------------------------------------------------------------|------------|-------------|
| T              | 6      |                 |        |                                                                                                                |            |             |
| 1              | 0.8    | gpd/sf          |        |                                                                                                                |            |             |
| T              | 4.0    | ft              |        |                                                                                                                |            |             |
| 1              | 6.0    | ft              |        |                                                                                                                |            |             |
| +              | 900    | gpd             |        |                                                                                                                |            |             |
| 1              | 1125   | sf              |        |                                                                                                                |            |             |
| t              | 0.63   | 51              |        |                                                                                                                |            |             |
|                | 3      | ft              |        |                                                                                                                |            |             |
|                | 2      | ft              |        |                                                                                                                |            |             |
| 3              | 10     | ft              |        |                                                                                                                |            |             |
|                | 234    | If              |        |                                                                                                                |            |             |
| 1              | 2.54   |                 |        |                                                                                                                |            |             |
| T              | SYSTEM | 1               |        |                                                                                                                |            |             |
| Ť              | 6      |                 |        |                                                                                                                |            |             |
| 1              | 0.8    | gpd/sf          |        |                                                                                                                |            |             |
| 1              | 4.0    | ft              |        |                                                                                                                |            |             |
| t              | 6.0    | ft              |        |                                                                                                                |            |             |
| T              | 900    | gpd             |        |                                                                                                                |            |             |
| 1              | 1125   | sf              |        | The second is the second                                                                                       |            | 1           |
| t              | 0.63   |                 |        | SEPTIC INVERT                                                                                                  | HART - LOT | 11          |
|                | 3      | ft              | INV    | @ HOUSE                                                                                                        | 1.54       | 788.2       |
| 1              | 2      | ft              | GRO    | UND @ HOUSE                                                                                                    |            | 791.2       |
| 3              | 10     | ft              |        |                                                                                                                |            |             |
| 1              | 234    | If              | INV    | IN SEPTIC TANK                                                                                                 |            | 787.1       |
| 1              | 204    |                 | INV    | OUT SEPTIC TANK                                                                                                |            | 786.9       |
| IT             | SYSTEM | N               | TOP    | OF SEPTIC TANK                                                                                                 |            | 787.9       |
| Ť              | 6      |                 | GRC    | UND OVER SEPTIC TA                                                                                             | NK         | 789.6       |
| +              | 0.8    | gpd/sf          |        |                                                                                                                |            |             |
| t              | 4.0    | ft              | INV    | IN DIST BOX                                                                                                    |            | 785.6       |
| +              | 6.0    | ft              | INV    | OUT DIST BOX                                                                                                   |            | 785.5       |
| +              | 900    | gpd             | GRC    | UND AT DIST BOX                                                                                                |            | 788.0       |
| +              | 1125   | sf              |        |                                                                                                                |            | 1910        |
| +              | 0.63   | 31              | 18:45  |                                                                                                                |            |             |
| t<br>1         | 3      | ft              |        | essional Certification. I her                                                                                  |            |             |
| 1              | 2      | ft              |        | prepared or approved by r<br>essional engineer under the                                                       |            |             |
| 7              | 10     | ft              | prin   | License No. 28376, Expi                                                                                        |            |             |
| 1              | 234    | lf              |        | ANNIN AN                                                                                                       | RV         |             |
| -1             | 234    |                 |        | A SEA                                                                                                          | MILLENO    |             |
| IFC            | ORMATI | ON - LOT 11     |        | 1 011                                                                                                          |            |             |
| ive            |        | Bottom          |        | ETA: 11 10                                                                                                     |            |             |
| th             |        | Depth           |        | the way                                                                                                        | 00310.0    | -           |
| )              |        | 6.0             |        | Nº OF NO                                                                                                       | EN EN      | 1.1         |
| )              |        | 6.0             |        | 1.6851                                                                                                         | ONA        |             |
| )              |        | 6.0             |        |                                                                                                                |            | and the sta |
|                |        |                 | No     | ov 4 2020 1:                                                                                                   | 11 PM      | [DocuSign   |
| :              | W      | VINDSC          |        | OREST KNO<br>OT 11                                                                                             | DLLS       |             |
| V:             | 1843   | 1 HIDDEN C      | REEK   | RID: 16 - PARCE<br>WAY - TAX ID #<br>- HOWARD COUN                                                             | 04-3732    | 86<br>'LAND |
|                |        | 10.00 P. 100 10 | Sec. 2 | E DISPOSAL                                                                                                     |            |             |
| TY             | PE;    | CUSTON          | 1 - KE | YSTONE HOM                                                                                                     | 1ES        |             |
| NOVEMBER, 2020 |        |                 | 0      | PROJECT NO                                                                                                     | ). 2       | 986         |
| AS SHOWN       |        |                 |        | DRAWING                                                                                                        | 2OF        | _2          |
| -              |        |                 |        | the second s |            |             |