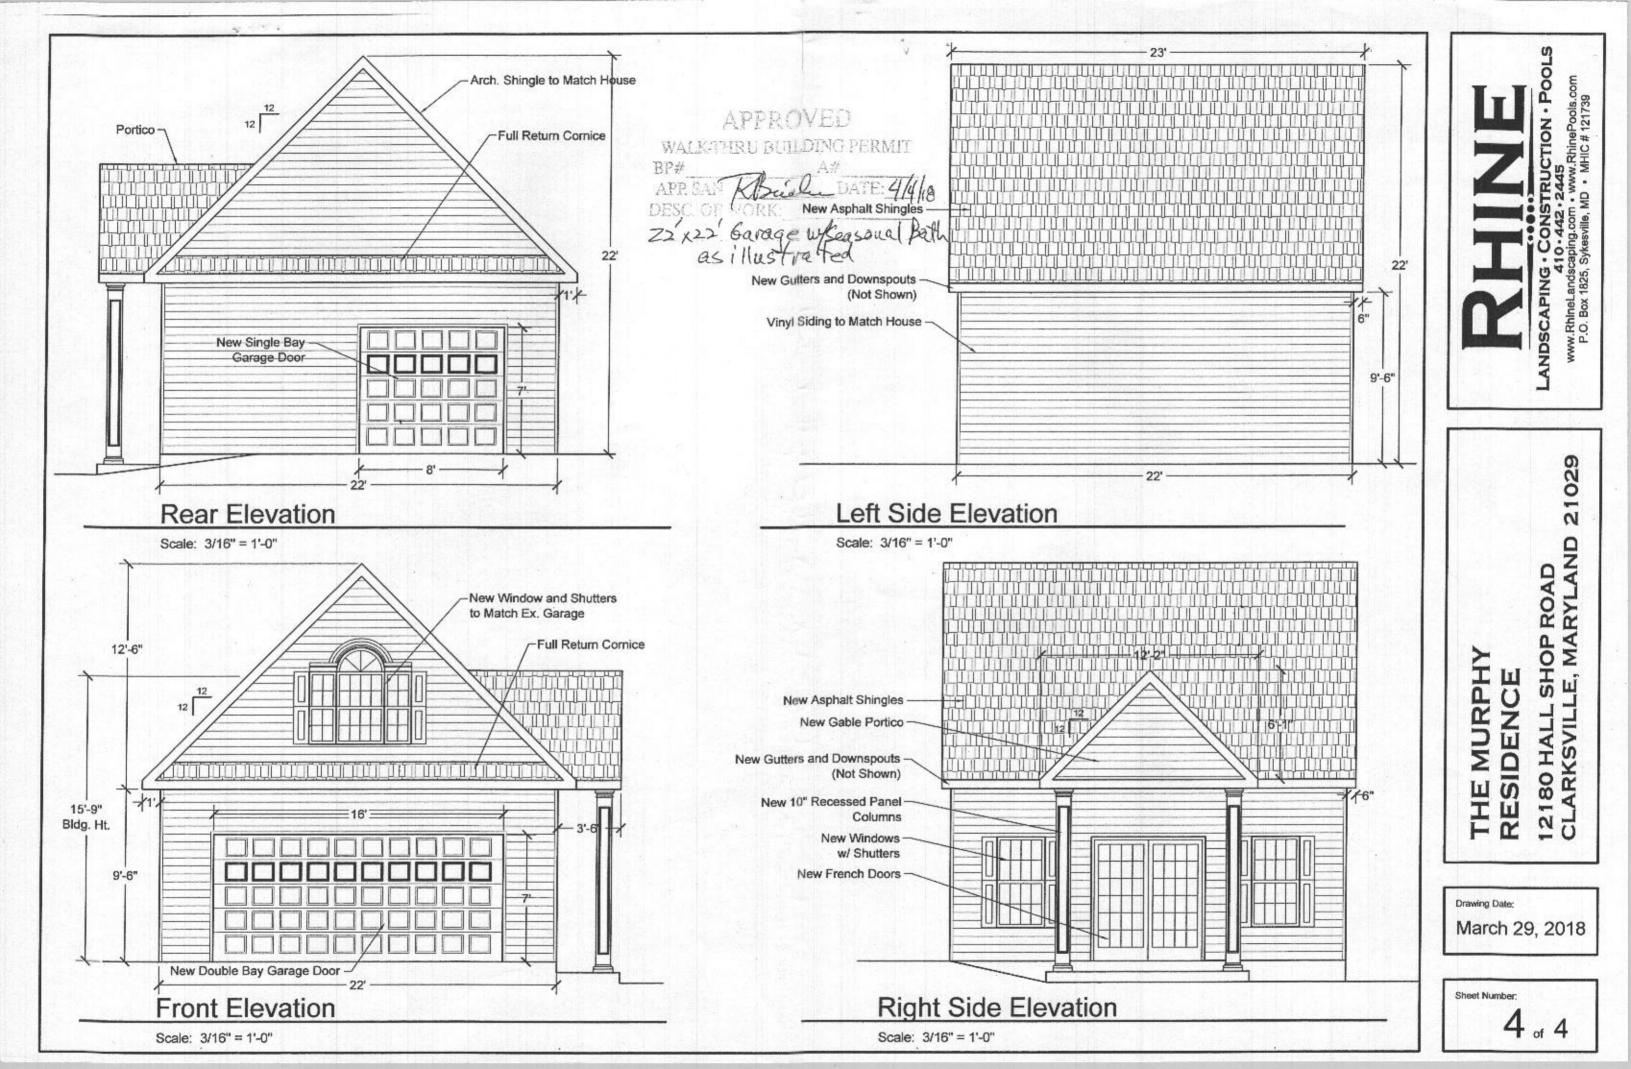

acement sand mound, I found that the corner of the existing sand mound has been partly excavated, and the soil surface in the area where a pressurized wastewater effluent pipe is buried has been excavated. Potential damage of the buried pipe could not be determined at the time of the evaluation.

It is very important that no additional damage occurs to the area designated for future wastewater disposal. Therefore, these are actions you need to implement <u>immediately</u> to protect that area:







CTION · POOLS ww.RhinePools.com • MHIC # 121739 0 ġ. www.RhineLandscapir P.O. Box 1825, Syke LANDSCAPING APPROVED 12180 HALL SHOP ROAD CLARKSVILLE, MARYLAND 21029 WALLTHERD BUILDING PERMIT w/ceasonal Bath as illustrated THE MURPHY RESIDENCE Drawing Date: March 29, 2018 Sheet Number: 2 of 4