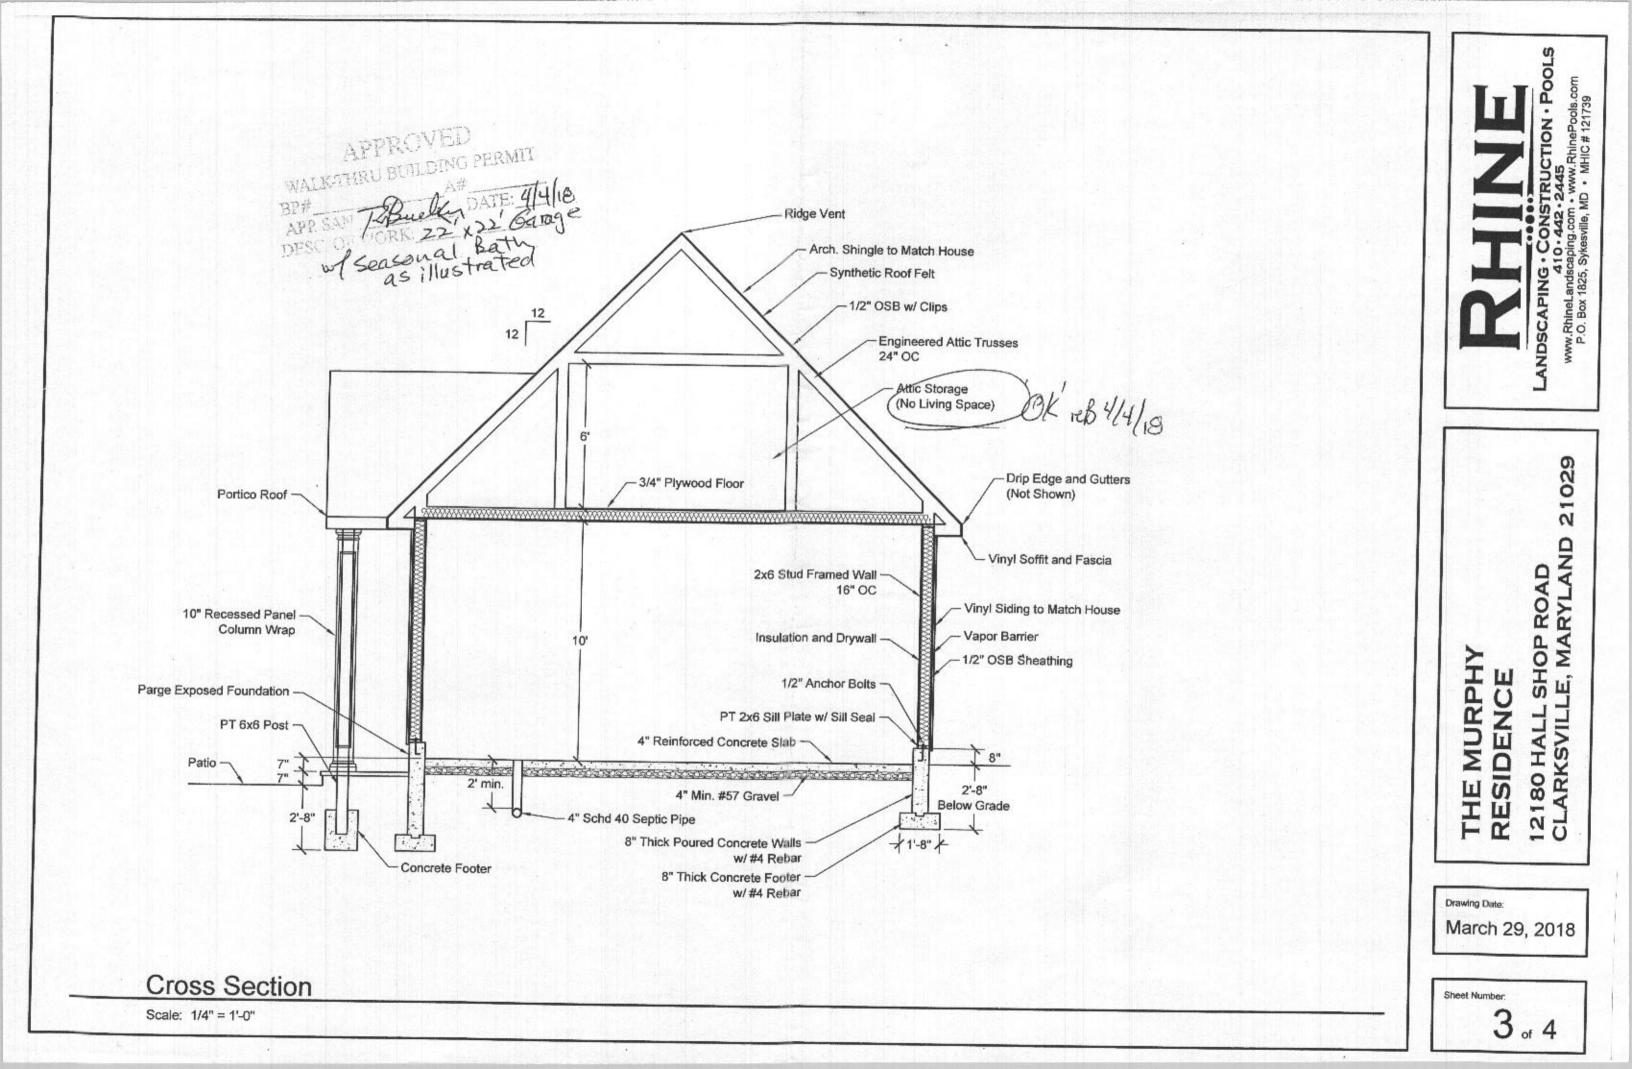

placement sand mound, I found that the corner of the existing sand mound has been partly excavated, and the soil surface in the area where a pressurized wastewater effluent pipe is buried has been excavated. Potential damage of the buried pipe could not be determined at the time of the evaluation.

It is very important that no additional damage occurs to the area designated for future wastewater disposal. Therefore, these are actions you need to implement <u>immediately</u> to protect that area:







CTION · POOLS ww.RhinePools.com • MHIC # 121739 0 ġ. www.RhineLandscapir P.O. Box 1825, Syke LANDSCAPING APPROVED 12180 HALL SHOP ROAD CLARKSVILLE, MARYLAND 21029 WALLTHERD BUILDING PERMIT w/ceasonal Bath as illustrated THE MURPHY RESIDENCE Drawing Date: March 29, 2018 Sheet Number: 2 of 4