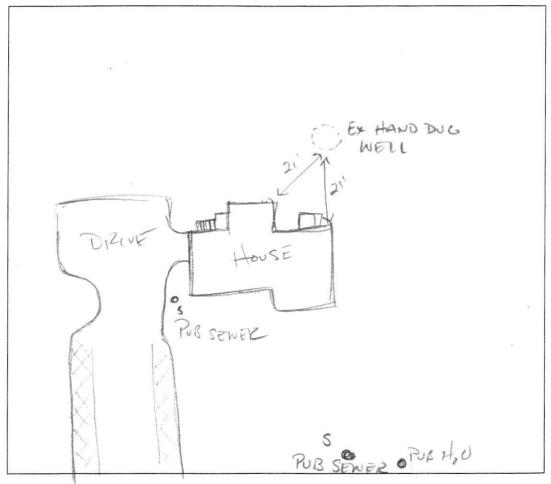

#### SITE INSPECTION SHEET

| OWNER: OGBADU, EKELE         | PHONE #:                        |
|------------------------------|---------------------------------|
| ADDRESS: 5277 LICHTSTER ROAD | CONTRACTOR: RESIDENTIAL BULDERS |
|                              | WELL TAG #: HAND DUG            |
| SUBDIVISION: SCHATZ PROPLOT: | COUNTY #:                       |
| PROPOSAL DEMO SED - REBUILT  |                                 |
| ABANDON HAND DUG WELL        |                                 |

#### LOCATION DIAGRAM

| COMMEN  | NTS: WELL | L 18 N3 | 36" DIA, 30-4 | DEEP SEVE | BRAL FEBT | WATER |
|---------|-----------|---------|---------------|-----------|-----------|-------|
| OBSE    | RUED.     |         |               | *         |           | ····  |
| No S    | 16N OF    | SEPTIC  | ELEMENTS      | OBSERVED  | a         |       |
| DATE: / | 4/11/202  | 2       | INSPECTOR: _  | CABAHUG   | 001997    |       |