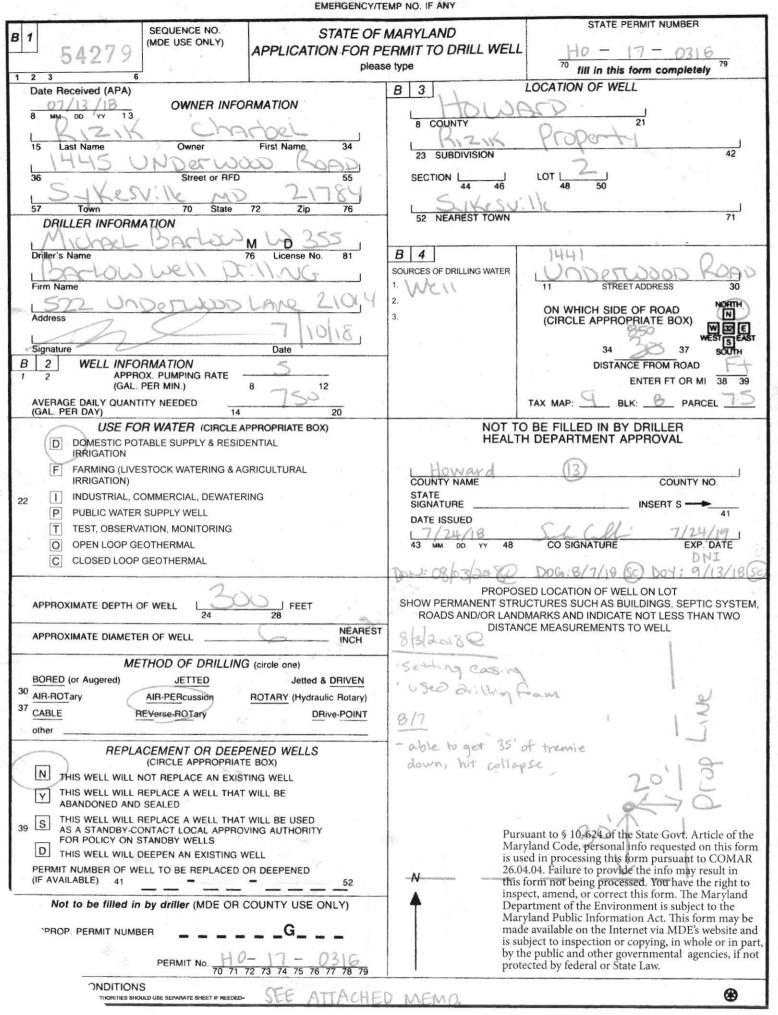

| C1 56467 SEQUENCE NO.<br>(MDE USE ONLY)                                                                                                                                                                                    | STATE OF MARYLAND                                                                                                                                                                                                                                                                                                                                                                                                                                                                                                                                                                                                                                                                                                                                                                                                                                                                                                                                                                                                                                                                                                                                                                                                                                                                                                                                                                                                                                                                                                                                                                                                                                                                                                                                                                                                                                                                                                                                                                                                                                                                                                             | THIS REPORT MUST BE SUBMITTED WITHIN<br>45 DAYS AFTER WELL IS COMPLETED.                                                                                                             |
|----------------------------------------------------------------------------------------------------------------------------------------------------------------------------------------------------------------------------|-------------------------------------------------------------------------------------------------------------------------------------------------------------------------------------------------------------------------------------------------------------------------------------------------------------------------------------------------------------------------------------------------------------------------------------------------------------------------------------------------------------------------------------------------------------------------------------------------------------------------------------------------------------------------------------------------------------------------------------------------------------------------------------------------------------------------------------------------------------------------------------------------------------------------------------------------------------------------------------------------------------------------------------------------------------------------------------------------------------------------------------------------------------------------------------------------------------------------------------------------------------------------------------------------------------------------------------------------------------------------------------------------------------------------------------------------------------------------------------------------------------------------------------------------------------------------------------------------------------------------------------------------------------------------------------------------------------------------------------------------------------------------------------------------------------------------------------------------------------------------------------------------------------------------------------------------------------------------------------------------------------------------------------------------------------------------------------------------------------------------------|--------------------------------------------------------------------------------------------------------------------------------------------------------------------------------------|
| 1 2 3<br>(THIS NUMBER IS TO BE PUNCHED<br>IN COLS. 3-6 ON ALL CARDS)                                                                                                                                                       | WELL COMPLETION REPORT<br>FILL IN THIS FORM COMPLETELY<br>PLEASE TYPE                                                                                                                                                                                                                                                                                                                                                                                                                                                                                                                                                                                                                                                                                                                                                                                                                                                                                                                                                                                                                                                                                                                                                                                                                                                                                                                                                                                                                                                                                                                                                                                                                                                                                                                                                                                                                                                                                                                                                                                                                                                         | COUNTY<br>NUMBER                                                                                                                                                                     |
| IN COLS. 3-5 ON ALE CANDS)<br>ST/CO USE ONLY<br>DATE Received<br>MM DO<br>8 13 15                                                                                                                                          |                                                                                                                                                                                                                                                                                                                                                                                                                                                                                                                                                                                                                                                                                                                                                                                                                                                                                                                                                                                                                                                                                                                                                                                                                                                                                                                                                                                                                                                                                                                                                                                                                                                                                                                                                                                                                                                                                                                                                                                                                                                                                                                               | OK<br>FROM "PERMIT NO.<br>FROM "PERMIT TO DRILL WELL"<br>                                                                                                                            |
| OWNER RIZIK                                                                                                                                                                                                                | Charber                                                                                                                                                                                                                                                                                                                                                                                                                                                                                                                                                                                                                                                                                                                                                                                                                                                                                                                                                                                                                                                                                                                                                                                                                                                                                                                                                                                                                                                                                                                                                                                                                                                                                                                                                                                                                                                                                                                                                                                                                                                                                                                       | <u> </u>                                                                                                                                                                             |
| WELL SITE ADDRESS                                                                                                                                                                                                          | SECTION                                                                                                                                                                                                                                                                                                                                                                                                                                                                                                                                                                                                                                                                                                                                                                                                                                                                                                                                                                                                                                                                                                                                                                                                                                                                                                                                                                                                                                                                                                                                                                                                                                                                                                                                                                                                                                                                                                                                                                                                                                                                                                                       | LOT 2                                                                                                                                                                                |
| WELL LOG                                                                                                                                                                                                                   | GROUTING RECORD yes no                                                                                                                                                                                                                                                                                                                                                                                                                                                                                                                                                                                                                                                                                                                                                                                                                                                                                                                                                                                                                                                                                                                                                                                                                                                                                                                                                                                                                                                                                                                                                                                                                                                                                                                                                                                                                                                                                                                                                                                                                                                                                                        | C 3                                                                                                                                                                                  |
| Not required for driven wells                                                                                                                                                                                              | WELL HAS BEEN GROUTED WELL MAS BEEN GROUTED WELL HAS BEEN GROUTED | 1 2 PUMPING TEST                                                                                                                                                                     |
| STATE THE KIND OF FORMATIONS PENETRATED, THEIR<br>COLOR, DEPTH, THICKNESS AND IF WATER BEARING                                                                                                                             | TYPE OF GROUTING MATERIAL (Circle one)                                                                                                                                                                                                                                                                                                                                                                                                                                                                                                                                                                                                                                                                                                                                                                                                                                                                                                                                                                                                                                                                                                                                                                                                                                                                                                                                                                                                                                                                                                                                                                                                                                                                                                                                                                                                                                                                                                                                                                                                                                                                                        | HOURS PUMPED (nearest hour)                                                                                                                                                          |
| DESCRIPTION (Use FEET check<br>additional sheets if needed) FROM TO bearing                                                                                                                                                | CEMENT CLAY BC                                                                                                                                                                                                                                                                                                                                                                                                                                                                                                                                                                                                                                                                                                                                                                                                                                                                                                                                                                                                                                                                                                                                                                                                                                                                                                                                                                                                                                                                                                                                                                                                                                                                                                                                                                                                                                                                                                                                                                                                                                                                                                                | 4.0                                                                                                                                                                                  |
| Soil To b                                                                                                                                                                                                                  | NO. OF BAGS NO. OF POUNDS GALLONS OF WATER DEPTH OF GROUT SEAL (to nearest foot)                                                                                                                                                                                                                                                                                                                                                                                                                                                                                                                                                                                                                                                                                                                                                                                                                                                                                                                                                                                                                                                                                                                                                                                                                                                                                                                                                                                                                                                                                                                                                                                                                                                                                                                                                                                                                                                                                                                                                                                                                                              | PUMPING RATE (gal. per min.)                                                                                                                                                         |
| SANDY BROWN                                                                                                                                                                                                                | from $\frac{1}{48}$ TOP 52 ft. to $\frac{1}{54}$ BOTTOM 58 ft.<br>(enter 0 if from surface)                                                                                                                                                                                                                                                                                                                                                                                                                                                                                                                                                                                                                                                                                                                                                                                                                                                                                                                                                                                                                                                                                                                                                                                                                                                                                                                                                                                                                                                                                                                                                                                                                                                                                                                                                                                                                                                                                                                                                                                                                                   | WATER LEVEL (distance from land surface)                                                                                                                                             |
| shale 6 40                                                                                                                                                                                                                 | casing CASING RECORD                                                                                                                                                                                                                                                                                                                                                                                                                                                                                                                                                                                                                                                                                                                                                                                                                                                                                                                                                                                                                                                                                                                                                                                                                                                                                                                                                                                                                                                                                                                                                                                                                                                                                                                                                                                                                                                                                                                                                                                                                                                                                                          | BEFORE PUMPING                                                                                                                                                                       |
| Brown 40 87                                                                                                                                                                                                                | appropriate<br>code<br>below<br>PLL<br>PLL<br>OTT<br>OTHER                                                                                                                                                                                                                                                                                                                                                                                                                                                                                                                                                                                                                                                                                                                                                                                                                                                                                                                                                                                                                                                                                                                                                                                                                                                                                                                                                                                                                                                                                                                                                                                                                                                                                                                                                                                                                                                                                                                                                                                                                                                                    | 22 25<br>TYPE OF PUMP USED (for test)                                                                                                                                                |
| SOFT GRAN                                                                                                                                                                                                                  | MAIN Nominal diameter Total depth<br>CASING top (main) casing of main casing<br>TYPE (nearest inch)! (nearest foot)                                                                                                                                                                                                                                                                                                                                                                                                                                                                                                                                                                                                                                                                                                                                                                                                                                                                                                                                                                                                                                                                                                                                                                                                                                                                                                                                                                                                                                                                                                                                                                                                                                                                                                                                                                                                                                                                                                                                                                                                           | A air P piston T turbine<br>27 P piston T turbine<br>27 other<br>(describe                                                                                                           |
| ROCK 82 115                                                                                                                                                                                                                | <u>60 61</u> <u>63 64</u> <u>85</u><br><u>66 70</u>                                                                                                                                                                                                                                                                                                                                                                                                                                                                                                                                                                                                                                                                                                                                                                                                                                                                                                                                                                                                                                                                                                                                                                                                                                                                                                                                                                                                                                                                                                                                                                                                                                                                                                                                                                                                                                                                                                                                                                                                                                                                           | J jet S submersible                                                                                                                                                                  |
| ma han it                                                                                                                                                                                                                  | E OTHER CASING (if used)<br>A diameter depth (feet)                                                                                                                                                                                                                                                                                                                                                                                                                                                                                                                                                                                                                                                                                                                                                                                                                                                                                                                                                                                                                                                                                                                                                                                                                                                                                                                                                                                                                                                                                                                                                                                                                                                                                                                                                                                                                                                                                                                                                                                                                                                                           | 27 27                                                                                                                                                                                |
| ROCK IS 250 L                                                                                                                                                                                                              | PL 4112, 500, 120                                                                                                                                                                                                                                                                                                                                                                                                                                                                                                                                                                                                                                                                                                                                                                                                                                                                                                                                                                                                                                                                                                                                                                                                                                                                                                                                                                                                                                                                                                                                                                                                                                                                                                                                                                                                                                                                                                                                                                                                                                                                                                             | PUMP INSTALLED<br>DRILLER INSTALLED PUMP YES NO<br>(CIRCLE) (YES or NO)                                                                                                              |
| 181 -                                                                                                                                                                                                                      |                                                                                                                                                                                                                                                                                                                                                                                                                                                                                                                                                                                                                                                                                                                                                                                                                                                                                                                                                                                                                                                                                                                                                                                                                                                                                                                                                                                                                                                                                                                                                                                                                                                                                                                                                                                                                                                                                                                                                                                                                                                                                                                               | IF DRILLER INSTALLS PUMP, THIS SECTION<br>MUST BE COMPLETED FOR ALL WELLS.                                                                                                           |
|                                                                                                                                                                                                                            | screen type<br>or open hole<br>insert STEEL BRASS OPEN                                                                                                                                                                                                                                                                                                                                                                                                                                                                                                                                                                                                                                                                                                                                                                                                                                                                                                                                                                                                                                                                                                                                                                                                                                                                                                                                                                                                                                                                                                                                                                                                                                                                                                                                                                                                                                                                                                                                                                                                                                                                        | TYPE OF PUMP INSTALLED<br>PLACE (A,C,J,P,R,S,T,O) 29<br>IN BOX 29.                                                                                                                   |
| in the first of the                                                                                                                                                                                                        | appropriate<br>code<br>below BRONZE HOLE OTH HOLE OTH COTH                                                                                                                                                                                                                                                                                                                                                                                                                                                                                                                                                                                                                                                                                                                                                                                                                                                                                                                                                                                                                                                                                                                                                                                                                                                                                                                                                                                                                                                                                                                                                                                                                                                                                                                                                                                                                                                                                                                                                                                                                                                                    | CAPACITY:<br>GALLONS PER MINUTE<br>(to nearest gallon) 31 35                                                                                                                         |
| NUMBER OF UNSUCCESSFUL WELLS:                                                                                                                                                                                              | C 2 DEPTH (nearest ft.)                                                                                                                                                                                                                                                                                                                                                                                                                                                                                                                                                                                                                                                                                                                                                                                                                                                                                                                                                                                                                                                                                                                                                                                                                                                                                                                                                                                                                                                                                                                                                                                                                                                                                                                                                                                                                                                                                                                                                                                                                                                                                                       | PUMP HORSE POWER<br>PUMP COLUMN LENGTH<br>(nearest ft.)<br>41<br>41<br>41<br>41<br>41<br>41<br>41<br>4                                                                               |
| WELL HYDROFRACTURED                                                                                                                                                                                                        | $     \begin{bmatrix}             1 & 1 & 1 \\             8 & 9 & 11 & 15 \\             C & 17 & 21         \end{bmatrix}         $                                                                                                                                                                                                                                                                                                                                                                                                                                                                                                                                                                                                                                                                                                                                                                                                                                                                                                                                                                                                                                                                                                                                                                                                                                                                                                                                                                                                                                                                                                                                                                                                                                                                                                                                                                                                                                                                                                                                                                                         | CASING HEIGHT (circle appropriate box<br>and enter casing height)                                                                                                                    |
| CIRCLE APPROPRIATE LETTER<br>A WELL WAS ABANDONED AND SEALED<br>WHEN THIS WELL WAS COMPLETED<br>E ELECTRIC LOG OBTAINED                                                                                                    | $ \begin{array}{c ccccccccccccccccccccccccccccccccccc$                                                                                                                                                                                                                                                                                                                                                                                                                                                                                                                                                                                                                                                                                                                                                                                                                                                                                                                                                                                                                                                                                                                                                                                                                                                                                                                                                                                                                                                                                                                                                                                                                                                                                                                                                                                                                                                                                                                                                                                                                                                                        | 49<br>LAND SURFACE<br>(nearest)<br>50 51 foot)                                                                                                                                       |
| P TEST WELL CONVERTED TO PRODUCTION<br>WELL<br>I HEREBY CERTIFY THAT THIS WELL HAS BEEN CONSTRUCTED IN<br>ACCORDANCE WITH COMAR 26.04.04 "WELL CONSTRUCTION" AND<br>IN CONFORMANCE WITH ALL CONDITIONS STATED IN THE ABOVE | E         SLOT SIZE 1         2         3            N         DIAMETER         (NEAREST                                                                                                                                                                                                                                                                                                                                                                                                                                                                                                                                                                                                                                                                                                                                                                                                                                                                                                                                                                                                                                                                                                                                                                                                                                                                                                                                                                                                                                                                                                                                                                                                                                                                                                                                                                                                                                                                                                                                                                                                                                      | LATITUDE 3 <u>9 33445</u><br>LONGITUDE 7 <u>6 9 7 8 8 8</u>                                                                                                                          |
| CAPTIONED PERMIT, AND THAT THE INFORMATION PRESENTED<br>HEREIN IS ACCURATE AND COMPLETE TO THE BEST OF MY<br>KNOWLEDGE.                                                                                                    |                                                                                                                                                                                                                                                                                                                                                                                                                                                                                                                                                                                                                                                                                                                                                                                                                                                                                                                                                                                                                                                                                                                                                                                                                                                                                                                                                                                                                                                                                                                                                                                                                                                                                                                                                                                                                                                                                                                                                                                                                                                                                                                               | (DEFAULT COORD. WGS 84)<br>Pursuant to \$10-624 of the State Govt. Article of<br>the Maryand Code personal info. requested on                                                        |
| DRILLERS LIC. NO.1 M _ D I                                                                                                                                                                                                 | GRAVEL PACK L                                                                                                                                                                                                                                                                                                                                                                                                                                                                                                                                                                                                                                                                                                                                                                                                                                                                                                                                                                                                                                                                                                                                                                                                                                                                                                                                                                                                                                                                                                                                                                                                                                                                                                                                                                                                                                                                                                                                                                                                                                                                                                                 | this form is used in processing this form pursuant<br>to COMAR 26.04.04. Failure to provide the info.<br>may result in this form not being processed. You                            |
|                                                                                                                                                                                                                            | MDE USE ONLY<br>(NOT TO BE FILLED IN BY DRILLER)<br>T (E.R.O.S.) W Q                                                                                                                                                                                                                                                                                                                                                                                                                                                                                                                                                                                                                                                                                                                                                                                                                                                                                                                                                                                                                                                                                                                                                                                                                                                                                                                                                                                                                                                                                                                                                                                                                                                                                                                                                                                                                                                                                                                                                                                                                                                          | have the right to inspect, amend, or correct this<br>form. The Maryland Department of the<br>Environment is subject to the Maryland Public<br>Information Act. This form may be made |
| and                                                                                                                                                                                                                        | 70 72                                                                                                                                                                                                                                                                                                                                                                                                                                                                                                                                                                                                                                                                                                                                                                                                                                                                                                                                                                                                                                                                                                                                                                                                                                                                                                                                                                                                                                                                                                                                                                                                                                                                                                                                                                                                                                                                                                                                                                                                                                                                                                                         | available on the Internet via MDE's website and is<br>subject to inspection or copying, in whole or in                                                                               |
| SITE SUPERVISOR (sign. of driller or journeyman responsible for sitework if different from permittee)                                                                                                                      | TELESCOPE LOG 74 75 76<br>CASING INDICATOR OTHER DATA                                                                                                                                                                                                                                                                                                                                                                                                                                                                                                                                                                                                                                                                                                                                                                                                                                                                                                                                                                                                                                                                                                                                                                                                                                                                                                                                                                                                                                                                                                                                                                                                                                                                                                                                                                                                                                                                                                                                                                                                                                                                         | part, by the pulic and other governmental agencies, if not protected by federal or state law.                                                                                        |