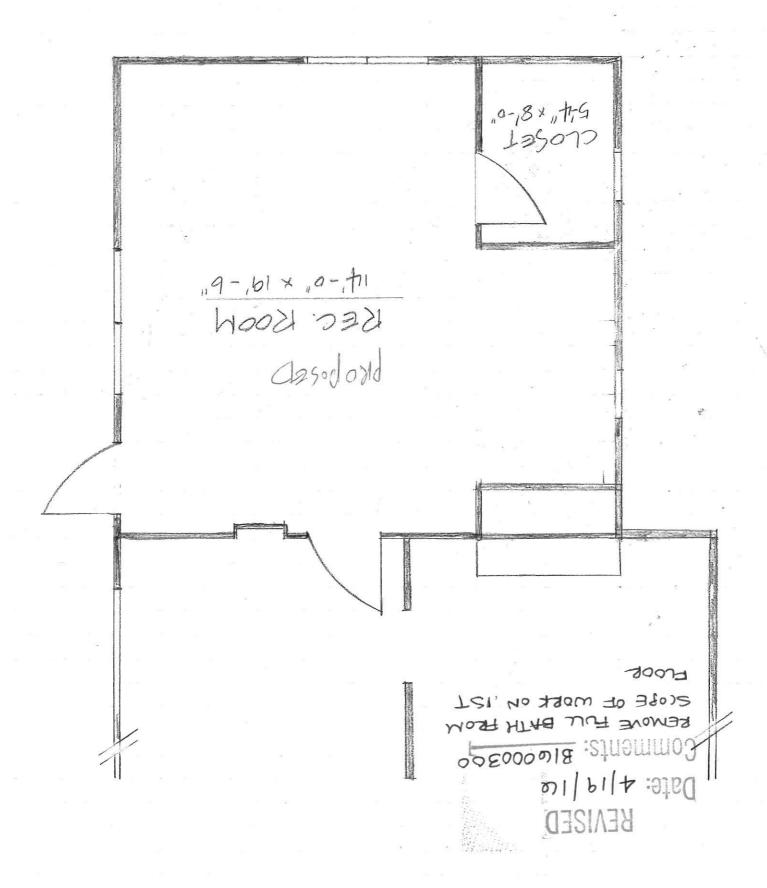

REVISED Date: 4/19/10 Comments: B16000300 REMOVE FULL BATH FROM SCOPE OF WORK ON IST FLOOR PROPOSED REC. ROOM 14'-0" × 19'-6" CLOSET 54" x81-0"

First FLOOR PLAN

Building Permit Application

Howard County Maryland