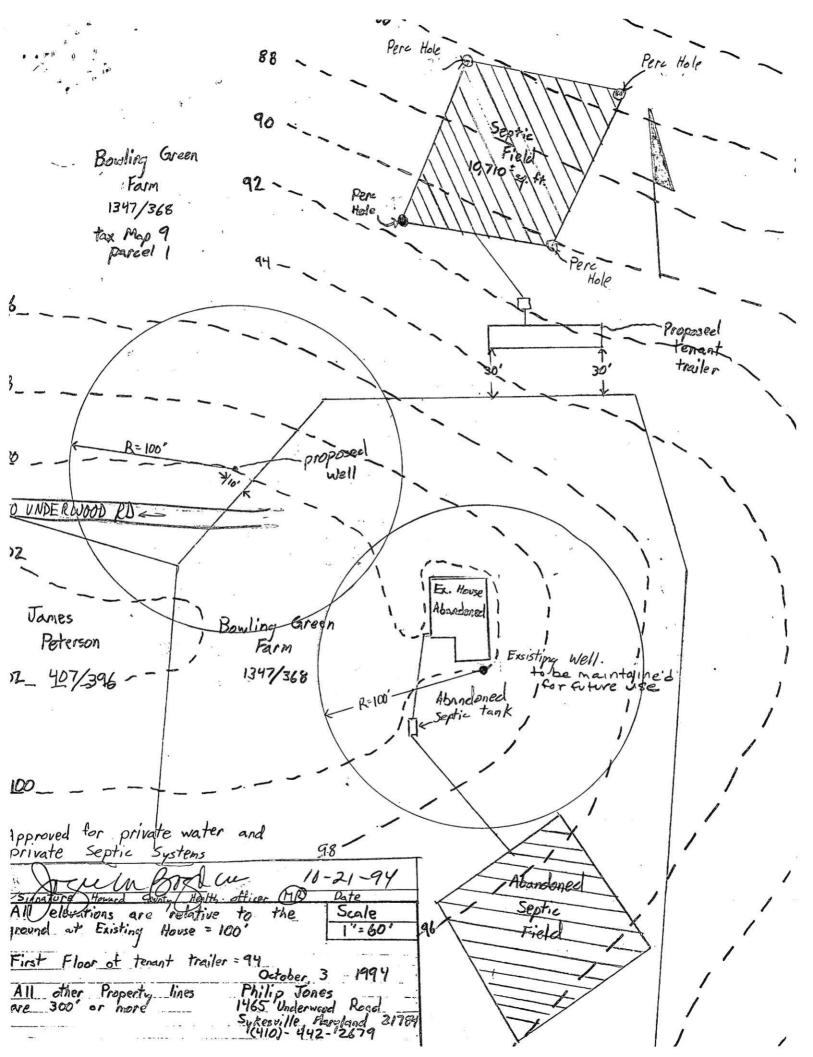

SEQUENCE NO. (OEP USE ONLY) OEP PERMIT NUMBER STATE OF MARYLAND APPLICATION FOR PERMIT TO DRILL WELL THE NUMBER IS TO BE FUNCHED IN COLS. 36 ON ALL CARDS) please print or type fill in this form completely 01381/ Date Received B 3 LOCATION OF WELL COUNTY I SUBDIVIS CN : 42 SECTION , WOO 50 NEAREST TOWN MI MILES FROM TOWN Merculiniswn 76 ZID B 4 Continued DRILLER INFORMATION DIRECTION OF WELL FROM 3 D 40 NEAR WHAT ROAD NORTH 1 ON WHICH SIDE OF ROAD 22 (1) (CIRCLE APPROPRIATE BOX) SOUTH E FT DISTANCE FROM BOAT WELL INFORMATION MI (CIRCLE APPROPRIATE BOX) APPROX, PUMPING RATE (GAL. PER MIN.) SHOW MAJOR FEATURES OF BOX & LOCATE WELL AVERAGE DAILY QUANTITY NEEDED (GAL PER DAY) USE FOR WATER (CIRCLE APPROPRIATE BOX) SOURCES OF CELLING WATER D HOME (SINGLE OR DOUBLE HOUSEHOLD UNIT ONLY) FARMING (LIVESTOCK WATERING & AGRICULTURAL 2. IRRIGATION) INDUSTRIAL, COMMERCIAL, STATE AND FEDERAL GOV. WRITE THE BOX NUMBER 22 1 OTHER (REQUIRES APPROPRIATION PERMIT) FROM THE MAP HERE PUBLIC OR PRIVATE WATER COMPANY (REQUIRES APPROPRIATION PERMIT AND STATE HEALTH DEPARTMENT 800 APPROVAL) TEST, OBSERVATION, MONITORING (MAY REQUIRE 40 I APPROPRIATION PERMIT) DRAW A SKETCH BELOW SHOWING LOCATION OF WELL IN RELATION TO NEARBY TOWNS AND ROADS AND GIVE DISTANCE FROM WELL TO NEAREST ROAD JUNCTION  $\rho$ APPROXIMATE DEPTH OF WELL APPROXIMATE DIAMETER OF WELL, METHOD OF DRILLING (circle one) : BORED (OR AUGERED) JETTED JETTED & DRIVEN AIR HOTAR AIR PERCUSSION **ROTARY (HYDRAULIC ROTARY)** 37 REVERSE-BOTARY DRIVE POINT AIR-ROT other REPLACEMENT OR DEEPENED WELLS (CIRCLE APPROPRIATE BOX) .N THIS WELL WILL NOT REPLACE AN EXISTING WELL THIS WELL WILL REPLACE A WELL THAT WILL BE ABANDONED AND SEALED THIS WELL WILL REPLACE A WELL THAT WILL BE USED 39 S AS A STANDBY NOT TO BE FILLED IN BY DRILLER HEALTH DEPARTMENT APPROVAL B 4 D. THIS WELL WILL DEEPEN AN EXISTING WELL
PERMIT NUMBER OF WELL TO BE REPLACED OR DEEPENED (IF AVAILABLE) 41. OEP SIGNATURE Not to be filled in by driller (OEP USE ONLY) STATE HEALTH CIRCLE BOX S DATE ISSUED - APPROP, PERMIT NUMBER L 101981 FORCE S WRITE . INITIALS. IN BOX -403/ DO EAST GRID PERMIT No. H 0-73 041982 SPECIAL CONDITIONS 8-63 B 5 1 2 3