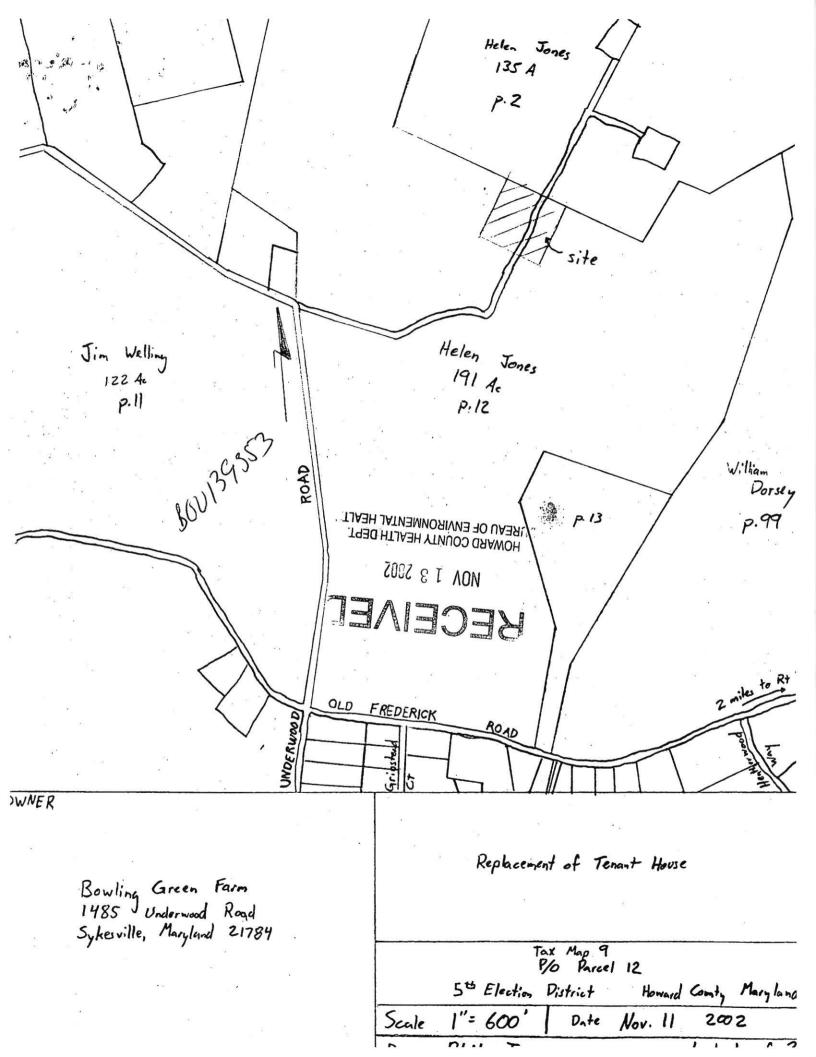

SEQUENCE NO. (OEP USE ONLY) OEP PERMIT NUMBER STATE OF MARYLAND APPLICATION FOR PERMIT TO DRILL WELL THE NUMBER IS TO BE FUNCHED IN COLS. 36 ON ALL CARDS) please print or type fill in this form completely 01381/ Date Received B 3 LOCATION OF WELL COUNTY I SUBDIVIS CN : 42 SECTION , WOO 50 NEAREST TOWN MI MILES FROM TOWN Merculiniswn 76 ZID B 4 Continued DRILLER INFORMATION DIRECTION OF WELL FROM 3 D 40 NEAR WHAT ROAD NORTH 1 ON WHICH SIDE OF ROAD 22 (1) (CIRCLE APPROPRIATE BOX) SOUTH E FT DISTANCE FROM BOAT WELL INFORMATION MI (CIRCLE APPROPRIATE BOX) APPROX, PUMPING RATE (GAL. PER MIN.) SHOW MAJOR FEATURES OF BOX & LOCATE WELL AVERAGE DAILY QUANTITY NEEDED (GAL PER DAY) USE FOR WATER (CIRCLE APPROPRIATE BOX) SOURCES OF CELLING WATER D HOME (SINGLE OR DOUBLE HOUSEHOLD UNIT ONLY) FARMING (LIVESTOCK WATERING & AGRICULTURAL 2. IRRIGATION) INDUSTRIAL, COMMERCIAL, STATE AND FEDERAL GOV. WRITE THE BOX NUMBER 22 1 OTHER (REQUIRES APPROPRIATION PERMIT) FROM THE MAP HERE PUBLIC OR PRIVATE WATER COMPANY (REQUIRES APPROPRIATION PERMIT AND STATE HEALTH DEPARTMENT 800 APPROVAL) TEST, OBSERVATION, MONITORING (MAY REQUIRE 40 I APPROPRIATION PERMIT) DRAW A SKETCH BELOW SHOWING LOCATION OF WELL IN RELATION TO NEARBY TOWNS AND ROADS AND GIVE DISTANCE FROM WELL TO NEAREST ROAD JUNCTION  $\rho$ APPROXIMATE DEPTH OF WELL APPROXIMATE DIAMETER OF WELL, METHOD OF DRILLING (circle one) : BORED (OR AUGERED) JETTED JETTED & DRIVEN AIR HOTAR AIR PERCUSSION **ROTARY (HYDRAULIC ROTARY)** 37 REVERSE-BOTARY DRIVE POINT AIR-ROT other REPLACEMENT OR DEEPENED WELLS (CIRCLE APPROPRIATE BOX) .N THIS WELL WILL NOT REPLACE AN EXISTING WELL THIS WELL WILL REPLACE A WELL THAT WILL BE ABANDONED AND SEALED THIS WELL WILL REPLACE A WELL THAT WILL BE USED 39 S AS A STANDBY NOT TO BE FILLED IN BY DRILLER HEALTH DEPARTMENT APPROVAL B 4 D. THIS WELL WILL DEEPEN AN EXISTING WELL
PERMIT NUMBER OF WELL TO BE REPLACED OR DEEPENED (IF AVAILABLE) 41. OEP SIGNATURE Not to be filled in by driller (OEP USE ONLY) STATE HEALTH CIRCLE BOX S DATE ISSUED - APPROP, PERMIT NUMBER L 101981 FORCE S WRITE . INITIALS. IN BOX -403/ DO EAST GRID PERMIT No. H 0-73 041982 SPECIAL CONDITIONS 8-63 B 5 1 2 3