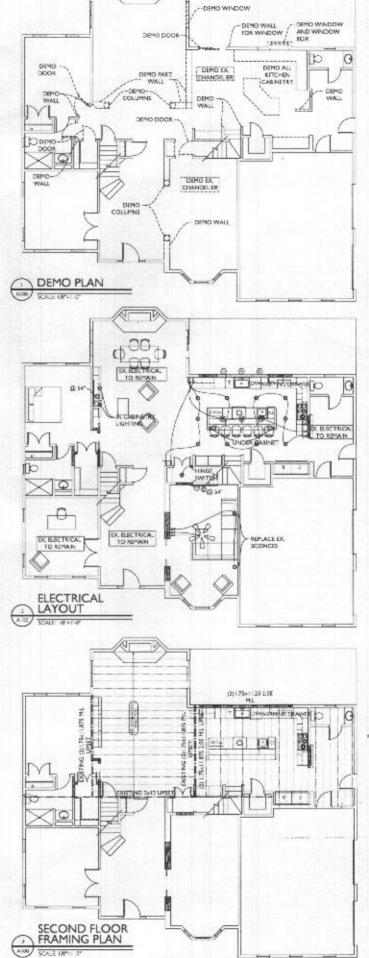

## SCOPE OF WEIGH

44

KENDVATE 375 ARE OF KITCHEN TO INCLUDE DEMOING OF BOX WINDOW, ADDING NEW WINDOWS, ADDISING O DOOR IN NEW DINING AREA RENOVATE 30 cct of HALLWAY TO HOVE GUEST BEORDOM ENTRY DOOR TO ENCOMPASS WITC. IN SUITE DEMO + COLONIAL COLUMNS LOCATED IN THE EXISTING DINING BOOM AND THE EXISTING FAMILY ROOM, ADD POCKET DOORS TO EXISTING DINING ROOM TO BECOME NEW FAMILY ROOM, NEW FLOORING ON PART OF FIRST FLOOR (SEE ROOM SCHEDULE).

## SHEET INDEX

A-100 PROJECT NOTES, SCHEDULES, DEMO PLAN, ELECTRICAL LAYOUT & SECOND PLOOR FRAMING PLAN

FRST RIODS PLAN & INTERIOR SLIVATIONS

LINE TYPE KEY: NEW WALL . ABOVE LINE FDN. WALL 522323 DEMO WALL

## ELECTRICAL LEGEND

5 0 OUTLET

0 GEIGUTLET

0 RECESSED LEDICLG, LIGHT Ю LEO WALL MOUNT FOXTURE OSCI

8 THO CLG FOXTURE

0 EXHAUST FAN WITH HURIDISTA CLG. FAN WY LIGHT

(17) CAILE TV

ELECTRICAL NOTES

OUTLETS PER CODE @ 18"H, 42" H ABOVE COUNTRYOPS UNLESS OTHERWISE NOTE

MOUNT LIGHT SWITCHES @ 41° H. NAX, ROCKER-TYPE

3. QUIET CLG. FANS WILIGHT FIXTURES

4. PROVIDE UNDER-CABINET LIGHTING

S. HINGE SWITCHES IN ALL CLOSETS LENGT A ALL FIXTURES ON DIMMERS

7. EXHALST HOOD TO EXTERIOR

·黑旗 TRANSFORMING ARCHITECTURE

7612 Browns Bridge Road Highland, MD 20777 301-776-2666 301-776-1886 fax nfo@TransformingArchitecture.com www.TransformingArchitecture.com

STAMP

I CERTIPY THAT THESE DOCUMENTS WERE PREPARED OR APPROVED BY ME AND THAT I AM A DULY LICENSED APACHITECT UNDER THE LAWS OF THE STATE OF MARYLAND, LICENSE NUMBER 13662 EXPRATION 10-22-252