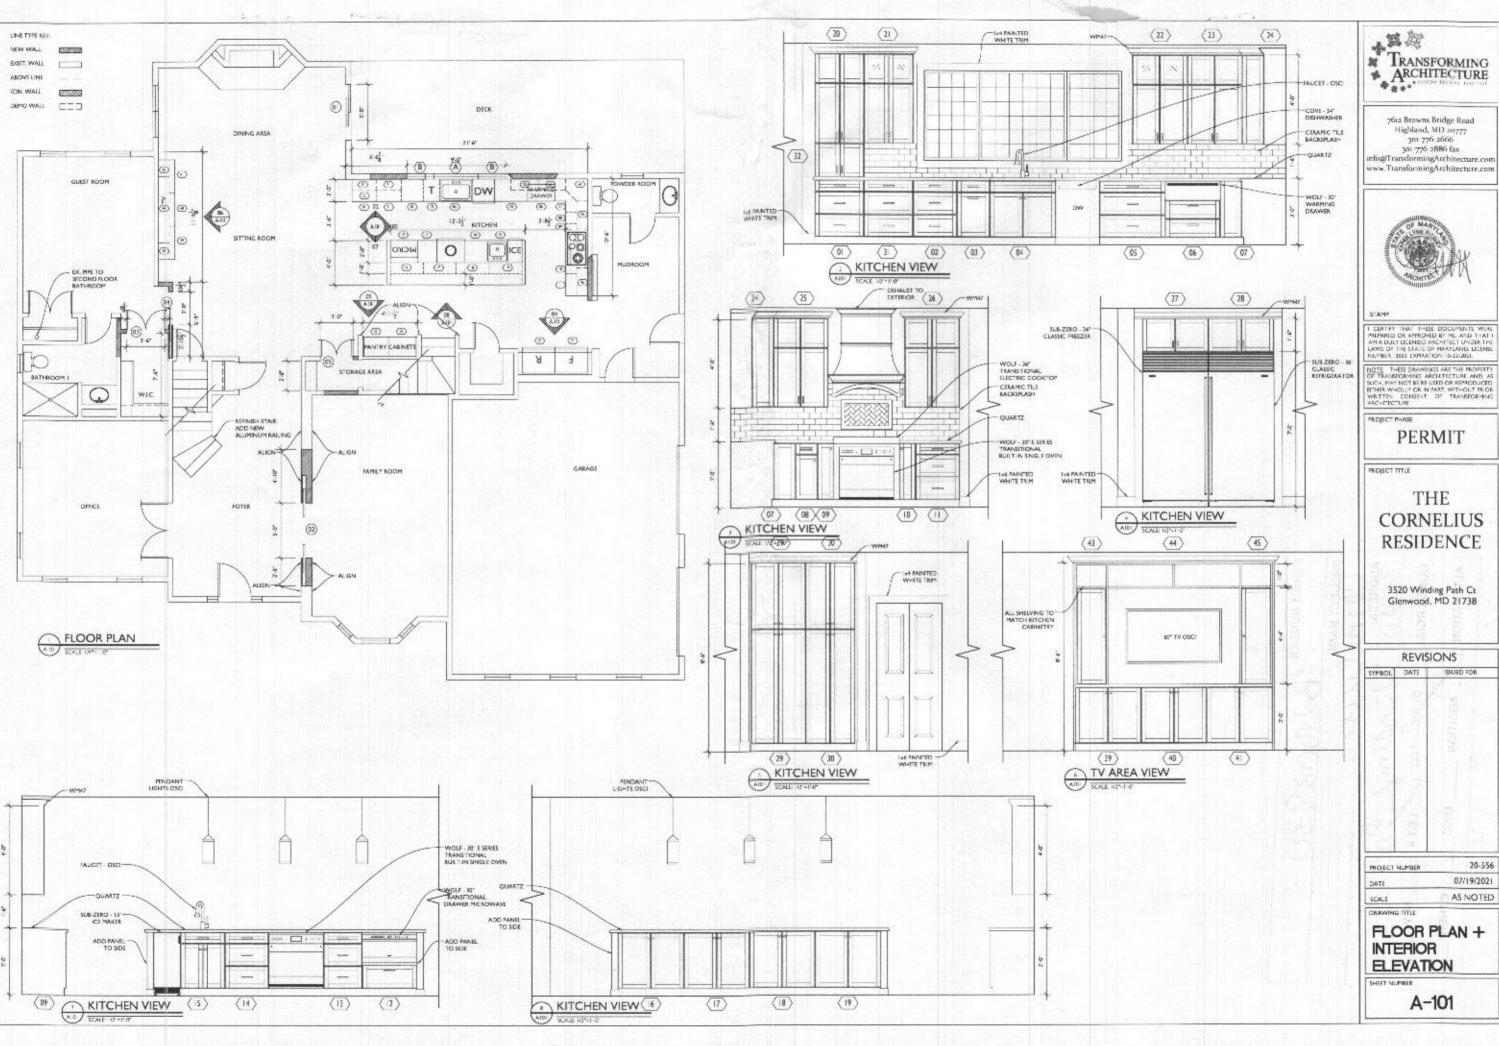

## SHEET INDEX

A-100 PROJECT NOTES, SCHEDULES, DEMO PLAN, ELECTRICAL LAYOUT & SECOND PLOOR FRAMING PLAN

FRST RIODS PLAN & INTERIOR SLIVATIONS

10. ATTIC ACCESS OFFN NOS.

11. RIM JOST JUNCTION

12. OTHER SOLINCES OF INPUTRATION

|            |              | RC  | )(               | 0     | MI                 | FIN              | IISH      | SC                         | HE        | DU   | LE                                                                                                                                                                                                                                                                                                                                                                                                                                                                                                                                                                                                                                                                                                                                                                                                                                                                                                                                                                                                                                                                                                                                                                                                                                                                                                                                                                                                                                                                                                                                                                                                                                                                                                                                                                                                                                                                                                                                                                                                                                                                                                                             |
|------------|--------------|-----|------------------|-------|--------------------|------------------|-----------|----------------------------|-----------|------|--------------------------------------------------------------------------------------------------------------------------------------------------------------------------------------------------------------------------------------------------------------------------------------------------------------------------------------------------------------------------------------------------------------------------------------------------------------------------------------------------------------------------------------------------------------------------------------------------------------------------------------------------------------------------------------------------------------------------------------------------------------------------------------------------------------------------------------------------------------------------------------------------------------------------------------------------------------------------------------------------------------------------------------------------------------------------------------------------------------------------------------------------------------------------------------------------------------------------------------------------------------------------------------------------------------------------------------------------------------------------------------------------------------------------------------------------------------------------------------------------------------------------------------------------------------------------------------------------------------------------------------------------------------------------------------------------------------------------------------------------------------------------------------------------------------------------------------------------------------------------------------------------------------------------------------------------------------------------------------------------------------------------------------------------------------------------------------------------------------------------------|
| 1          |              | F   | LC               | 0     | R                  | 1                | WALLS     | CE                         | LINC      | 5    | REMARKS                                                                                                                                                                                                                                                                                                                                                                                                                                                                                                                                                                                                                                                                                                                                                                                                                                                                                                                                                                                                                                                                                                                                                                                                                                                                                                                                                                                                                                                                                                                                                                                                                                                                                                                                                                                                                                                                                                                                                                                                                                                                                                                        |
| -          | ROOM NAME    |     |                  |       | IN IN              |                  |           |                            |           |      |                                                                                                                                                                                                                                                                                                                                                                                                                                                                                                                                                                                                                                                                                                                                                                                                                                                                                                                                                                                                                                                                                                                                                                                                                                                                                                                                                                                                                                                                                                                                                                                                                                                                                                                                                                                                                                                                                                                                                                                                                                                                                                                                |
|            |              | [W] | NEW CERAMIC TILE | CARRI | EXISTING TO REMAIN | PAINTED GYP. 8D. | UNHNIS-ED | PAINTED GYP. 9D.           | UNPNISHED |      |                                                                                                                                                                                                                                                                                                                                                                                                                                                                                                                                                                                                                                                                                                                                                                                                                                                                                                                                                                                                                                                                                                                                                                                                                                                                                                                                                                                                                                                                                                                                                                                                                                                                                                                                                                                                                                                                                                                                                                                                                                                                                                                                |
| +          | KITCHEN      | ×   |                  | T     | T                  | TX               | 1111      | IXI                        | П         | -    |                                                                                                                                                                                                                                                                                                                                                                                                                                                                                                                                                                                                                                                                                                                                                                                                                                                                                                                                                                                                                                                                                                                                                                                                                                                                                                                                                                                                                                                                                                                                                                                                                                                                                                                                                                                                                                                                                                                                                                                                                                                                                                                                |
|            | DINING AREA  | X   |                  |       |                    | IX               |           | X                          |           |      |                                                                                                                                                                                                                                                                                                                                                                                                                                                                                                                                                                                                                                                                                                                                                                                                                                                                                                                                                                                                                                                                                                                                                                                                                                                                                                                                                                                                                                                                                                                                                                                                                                                                                                                                                                                                                                                                                                                                                                                                                                                                                                                                |
| 1          | SITTING ROOM | X   |                  |       |                    | 1 X              | 13 11 1   | X                          | 1.1       |      |                                                                                                                                                                                                                                                                                                                                                                                                                                                                                                                                                                                                                                                                                                                                                                                                                                                                                                                                                                                                                                                                                                                                                                                                                                                                                                                                                                                                                                                                                                                                                                                                                                                                                                                                                                                                                                                                                                                                                                                                                                                                                                                                |
| - [        | POWDER ROOM  | - 1 | 3                |       | X                  | X                |           | X                          | 2.1       |      |                                                                                                                                                                                                                                                                                                                                                                                                                                                                                                                                                                                                                                                                                                                                                                                                                                                                                                                                                                                                                                                                                                                                                                                                                                                                                                                                                                                                                                                                                                                                                                                                                                                                                                                                                                                                                                                                                                                                                                                                                                                                                                                                |
| ã [        | FOYER        | X   |                  |       |                    | X                |           | X                          |           |      | E-12/20/20/20/20/20/20/20/20/20/20/20/20/20                                                                                                                                                                                                                                                                                                                                                                                                                                                                                                                                                                                                                                                                                                                                                                                                                                                                                                                                                                                                                                                                                                                                                                                                                                                                                                                                                                                                                                                                                                                                                                                                                                                                                                                                                                                                                                                                                                                                                                                                                                                                                    |
| NAST R.CON | MUDROOM      |     |                  |       | X                  | X                |           | X                          |           | 100  |                                                                                                                                                                                                                                                                                                                                                                                                                                                                                                                                                                                                                                                                                                                                                                                                                                                                                                                                                                                                                                                                                                                                                                                                                                                                                                                                                                                                                                                                                                                                                                                                                                                                                                                                                                                                                                                                                                                                                                                                                                                                                                                                |
| 5          | BATHROOM I   |     | X                |       | ш                  | X                |           | X                          |           |      | STEEDS OF THE STREET                                                                                                                                                                                                                                                                                                                                                                                                                                                                                                                                                                                                                                                                                                                                                                                                                                                                                                                                                                                                                                                                                                                                                                                                                                                                                                                                                                                                                                                                                                                                                                                                                                                                                                                                                                                                                                                                                                                                                                                                                                                                                                           |
| 5          | GUEST ROOM   |     |                  | X     |                    | X                |           | X                          |           |      |                                                                                                                                                                                                                                                                                                                                                                                                                                                                                                                                                                                                                                                                                                                                                                                                                                                                                                                                                                                                                                                                                                                                                                                                                                                                                                                                                                                                                                                                                                                                                                                                                                                                                                                                                                                                                                                                                                                                                                                                                                                                                                                                |
| - [        | STORAGE AREA | X   |                  |       |                    | X                |           | X<br>X<br>X<br>X<br>X<br>X |           |      | THE PARTY OF THE P |
|            | OFFICE       |     |                  |       | X                  | X                |           | X                          |           | 8 1  | ASSESS TO THE REAL PROPERTY.                                                                                                                                                                                                                                                                                                                                                                                                                                                                                                                                                                                                                                                                                                                                                                                                                                                                                                                                                                                                                                                                                                                                                                                                                                                                                                                                                                                                                                                                                                                                                                                                                                                                                                                                                                                                                                                                                                                                                                                                                                                                                                   |
|            | FAMILY ROOM  | X   |                  |       | 17                 | l X              |           | X                          |           | 1000 |                                                                                                                                                                                                                                                                                                                                                                                                                                                                                                                                                                                                                                                                                                                                                                                                                                                                                                                                                                                                                                                                                                                                                                                                                                                                                                                                                                                                                                                                                                                                                                                                                                                                                                                                                                                                                                                                                                                                                                                                                                                                                                                                |
|            | FOYER STAIR  |     |                  |       | )                  |                  |           | X                          | 1.4       | NEV  | V ALUMINUM RAILING                                                                                                                                                                                                                                                                                                                                                                                                                                                                                                                                                                                                                                                                                                                                                                                                                                                                                                                                                                                                                                                                                                                                                                                                                                                                                                                                                                                                                                                                                                                                                                                                                                                                                                                                                                                                                                                                                                                                                                                                                                                                                                             |

|      |             | CAB        | INET S | SCHEDULE                            |
|------|-------------|------------|--------|-------------------------------------|
| NO.  | DESIGNATION | W-D-H      | TYPE   | REMARKS                             |
| Di   | BPP         | 27-24-34.5 | BASE   | POTS & PANS                         |
| 02   | 3PP         | 24-24-34.5 | BASE   | POTS & PANS                         |
| 03   | BDWC        | 18-24-34.5 | BASE   | DELUXE WASTERASKET CABINET          |
| D4   | SB          | 36-24-34.5 | BASE   | SINK BASE                           |
| 05   | 3PP         | 36-24-34.5 | BASE   | POTS & PANS                         |
| 06   | BWDC        | 30-24-34.5 | BASE   | WARMING DRAWER CABINET              |
| 07   | BSCLS       | 26.24.34.5 | BASE   | SQUARE CORNER LAZY SUSAN            |
| 08   | 1           | 12-24-34.5 | BASE   | BASE CABINET                        |
| 09   | BT .        | 9-24-24.5  | BASE   | BASE TRAY                           |
| 10   | 3PO         | 9-24-24.5  | BASE   | BASE PULLOUT                        |
| - 11 | 389         | 14-14-34.5 | BASE   | POTS & PANS                         |
| 12   | энс         | 30-24-34.5 | BASE   | MICROWAVE CANNET                    |
| - 13 | 3PP         | 21-24-34.5 | BASE   | POTS & PANS                         |
| . 14 | 3PP         | 24-24-345  | BASE   | POTS & PANS                         |
| 15   | 38          | 24-24-34.5 | BASE   | SINK BASE                           |
| 16   | 3FH.        | 76-12-34.5 | BASE   | BASE FULL HEIGHT DOOR               |
| 17   | 9FH.        | 36-12-34.5 | BASE   | BASE FULL HEIGHT DOOR               |
| IR   | BEH.        | 76-12-34.5 | RASE   | RASE FULL HEIGHT DOOR               |
| 19   | aru.        | 26-12-34.5 | TASE   | BASE FULL HEIGHT DOOR               |
| 20   | W           | 27-12-48   | WALL   | STANDARD WALL CABINET               |
| 21   | W           | 27-12-48   | WALL   | STANDARD WALL CABINET TOP THIS GLAS |
| 22   | W           | 30.12.48   | WALL   | STANDARD WALL CABINET TOP THIS DEAD |
| 13   | W           | 20:12:40   | WALL   | STANDARD WALL CARNET                |
| 24   | DWC         | 24-12-46   | WALL   | DIAGONAL WALL CASINET               |
| 15   | W           | 30-12-46   | WALL   | STANDARD WALL CABINET               |
| .26  | W           | 20-12-48   | WALL   | STANDARD WALL CABINET               |
| 27   | 899         | 36-24-18   | WALL   | REFRIGERATOR WALL CASINET           |
| 28   | RW          | 36-24-18   | WALL   | REFRIGERATOR WALL CABINET           |
| 29   | TROT        | 30-24-102  | TALL   | TALL ROLLOUT TRAYS                  |
| 30   | TROT        | 27.24 102  | TALL   | TALL ROLLOUT TRAYS                  |
| 21   | BPP         | 17-24-34.5 | BASE   | POTS & PANS                         |
| . 32 | AGD         | 27-12-18   | BASE   | APPLIANCE GARAGE CARINETS           |
|      |             |            |        |                                     |
| 39   | AFH.        | 26.18.345  | BASE   | BASE FULL HEIGHT DOOR               |
| 40   | aris        | 36-18-34.5 | TIASE  | BASE FULL HEIGHT DOOR               |
| 41   | ani         | 36-18-34.5 | BASE   | BASE FULL HEIGHT DOOK               |
| 43   | ac          | 18 12 66   | TALL   | TALL BODKCASE                       |
| 66   | ac          | 72:12:14   | WA:L   | LONG WALL BODKCAST                  |
| 45   | ac .        | 18-12-66   | TALL   | TALL BODKCASE                       |

|     |             | DO      | OR     | SC    | CHEDULE                  |  |
|-----|-------------|---------|--------|-------|--------------------------|--|
|     | DOOR        |         | SADDLE | LABEL | REMARKS                  |  |
| NO. | SIZE.       | INT/EXT |        |       | ALL DOORS LINED: 6 PANEL |  |
| Di  | SrDod/B     | EXT     | YES    |       | SLIDING DOOR             |  |
| 02  | (2)2/6×6/9  | INT     | NO.    |       | DOUBLE POCKET DOOR       |  |
| 03  | (2)179.469  | IN      | NO.    | 15    | DOUBLE DOOR              |  |
| 04  | 3(0)(6/8)   | INT     | NO     | 200   | POCKET DOOR              |  |
| 05  | (Z)!//kv6/8 | INT     | NO.    |       | DOUBLE DOOR              |  |

|        |       | WINDOW             |                | REMARKS                       |
|--------|-------|--------------------|----------------|-------------------------------|
| TYPE   | MAT.  | SIZE.              | OPERATION      | ALL WINDOWS UNIO 79 HEAD HEGH |
| A<br>B | VINYL | 4/0x4/0<br>2/6x4/0 | FIXED CASEMENT |                               |

> PROJECT NOTES SCHED., DEMO. ELEC., FRAMING

A-100

TRANSFORMING ARCHITECTURE

301-776-2666 301-776-2886 fax infog/Transforming/Architecture.com www.TransformingArchitecture.com

**CORNELIUS** RESIDENCE

3520 Winding Path Ct Glenwood, MD 21738