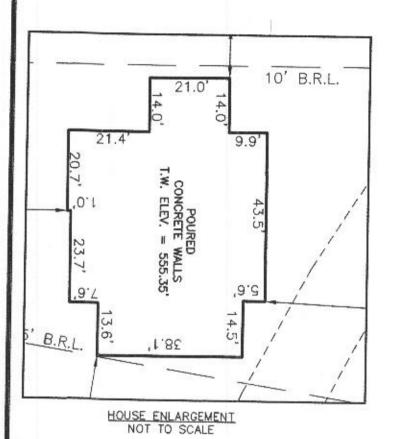

## SURVEYOR'S CERTIFICATE

THIS WALLCHECK WAS PREPARED WITHOUT THE BENEFIT OF A CURRENT TITLE REPORT, THIS PROPERTY IS SUBJECT TO ANY AND ALL EASEMENTS, RIGHT-OF-WAYS, COVENANTS, AND RESTRICTIONS, ETC. OF RECORD, SOME OR ALL OF WHICH MAY OR MAY NOT BE SHOWN AND/OR REFERENCED HEREON, BEARINGS AND DISTANCES OF THE PROPERTY BOUNDARY LINES SHOWN HEREON ARE PER AVAILABLE RECORDS AND HAVE NOT BEEN FIELD VERIFIED.

THIS IS NOT A "LOCATION DRAWING" AND IS NOT TO BE USED FOR SETTLEMENT PURPOSES.

SIGNATURE: MICHAEL JOE BOYCE MD. LIC NO. DATE

WALLCHECK LOT 23 LINDEN GROVE

LIBER 1619, FOLIO 341
PLAT NO. 25070
ELECTION DISTRICT No. 4
HOWARD COUNTY, MARYLAND