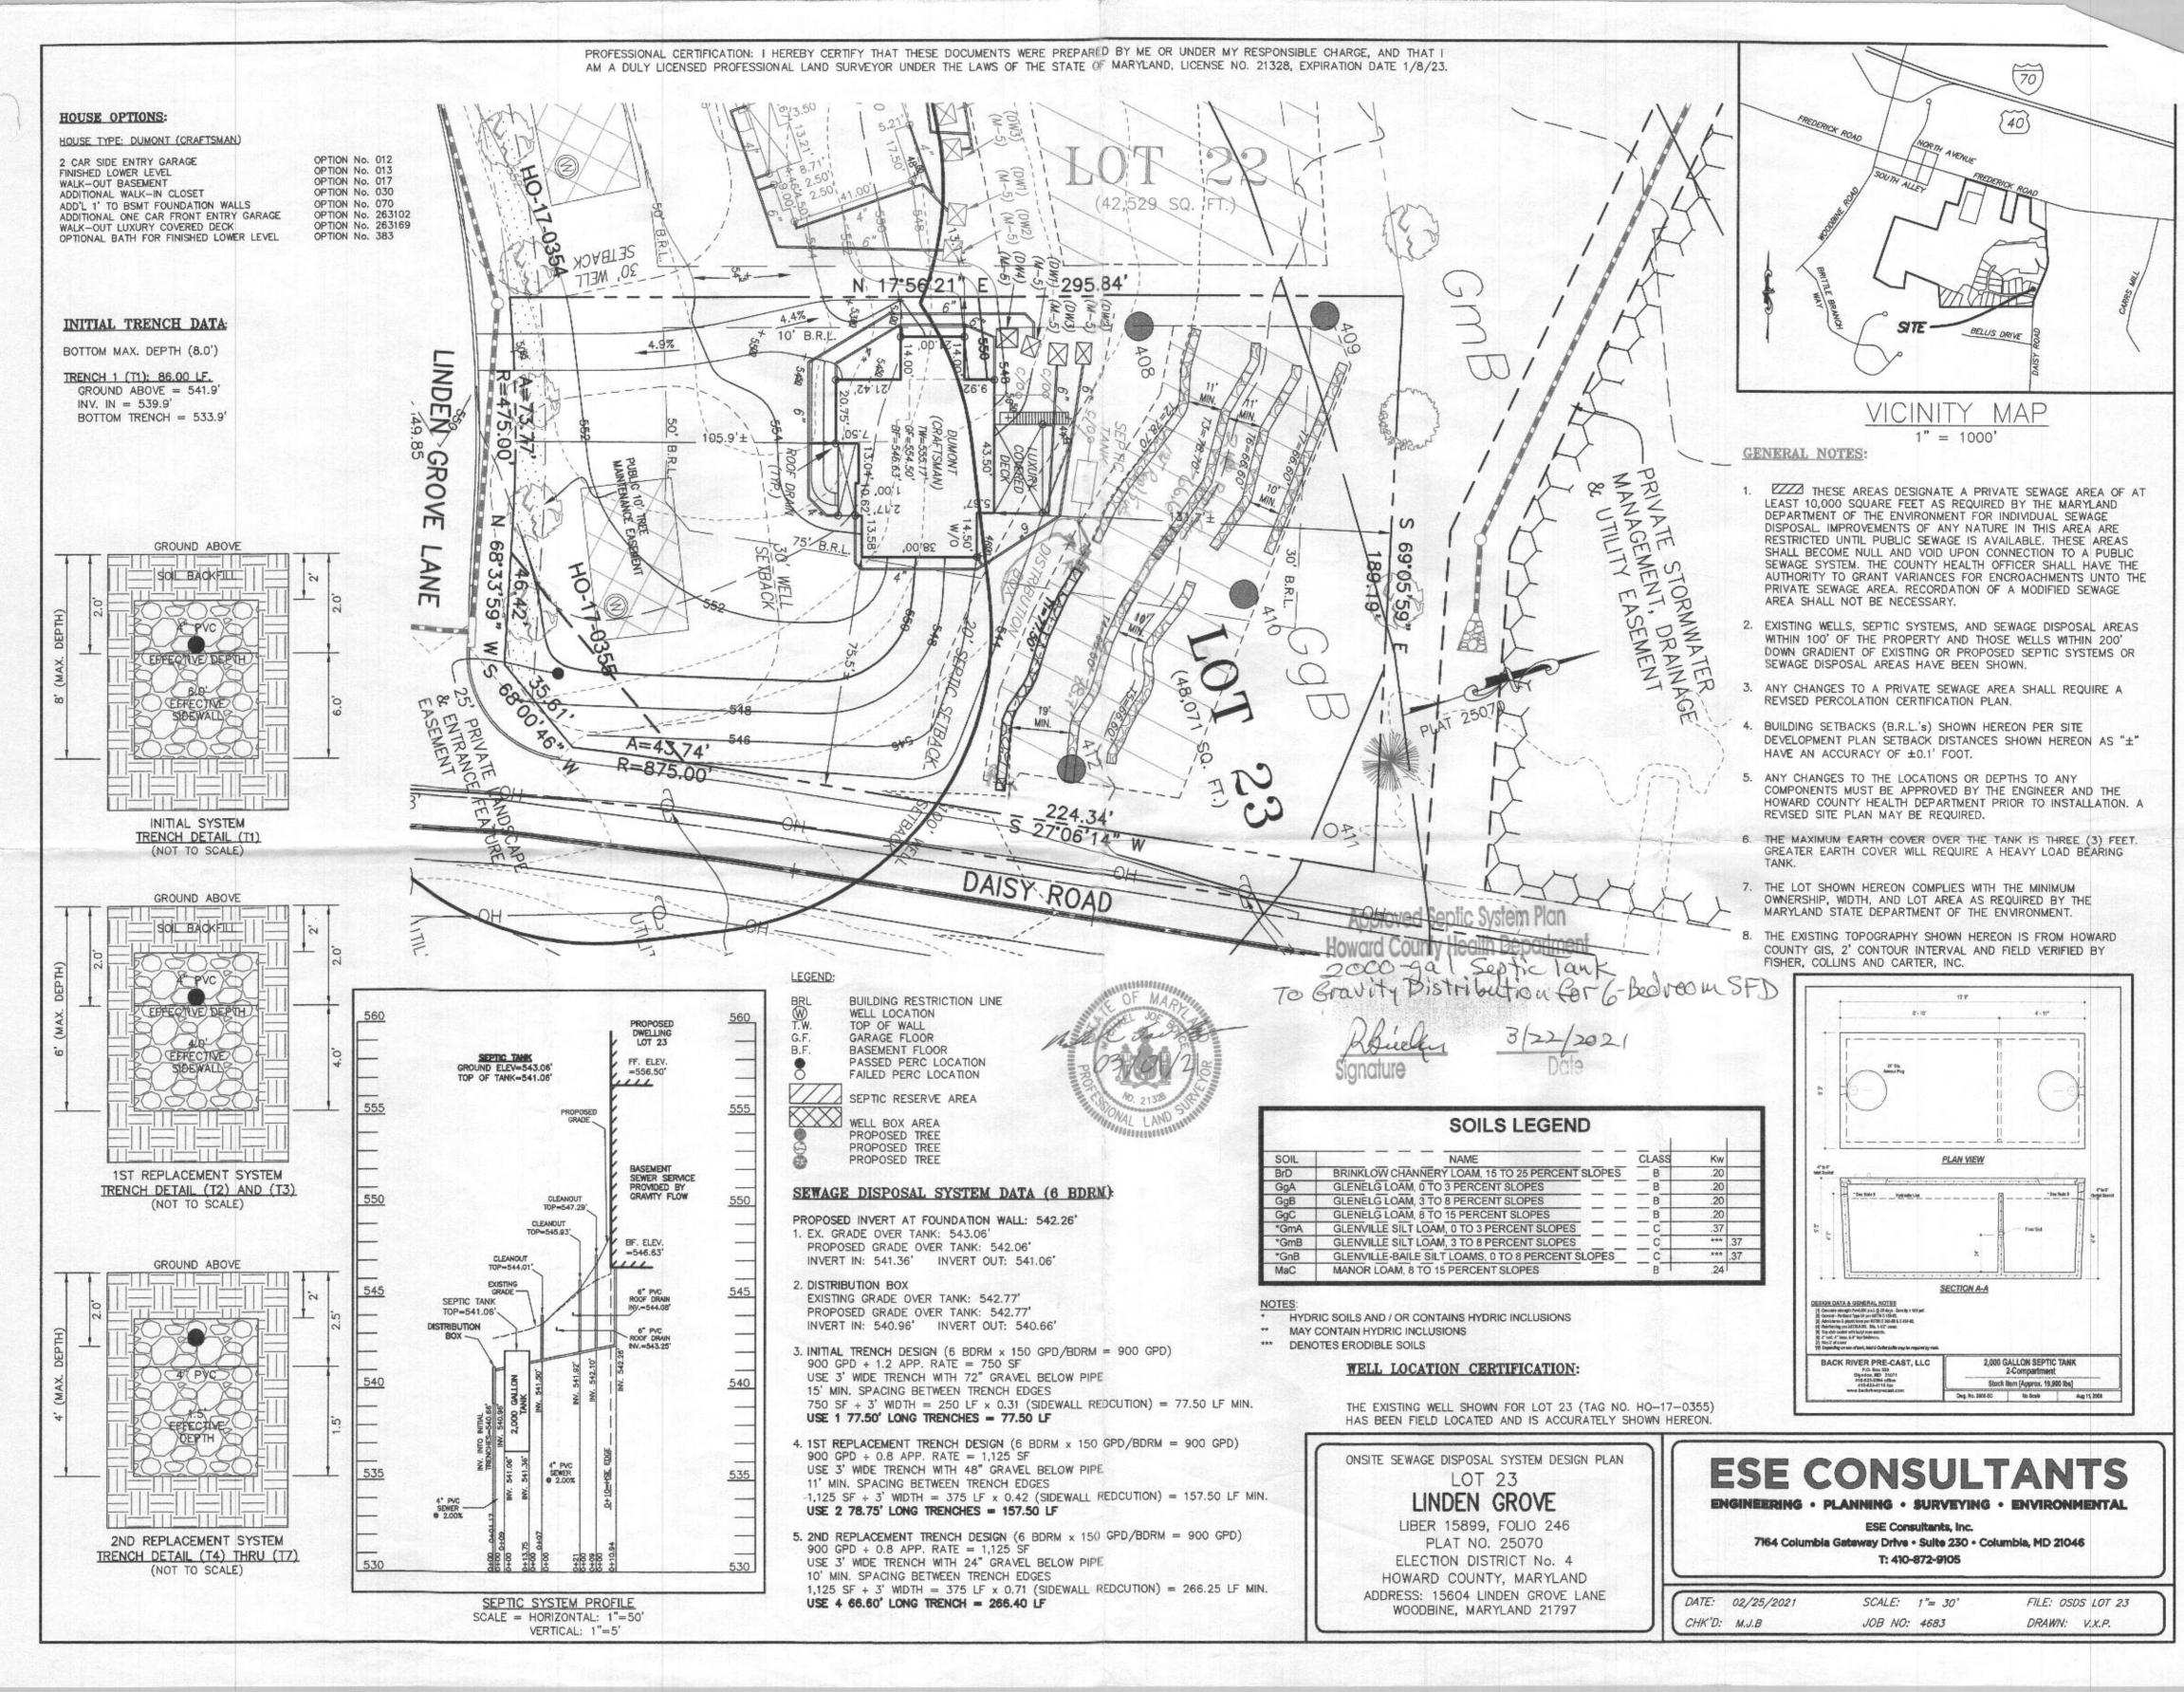

Maura J. Rossman, M.D., Health Officer

| RECEIPT (                                                                                                                                                                                                | DATE: 9302 ONSITE SEWAGE DISPOSAL SYSTEM P 570182                                                                                         |  |
|----------------------------------------------------------------------------------------------------------------------------------------------------------------------------------------------------------|-------------------------------------------------------------------------------------------------------------------------------------------|--|
| APPROVAL I                                                                                                                                                                                               | DATE: 12 20 202 PERMIT: CONSTRUCTION A                                                                                                    |  |
| PROPERTY ADDRESS: 15604 LINDEN GROVE LANE, WOODBINE, MD 21797                                                                                                                                            |                                                                                                                                           |  |
| SUBDIVISION: LINDEN GROVE, PHASE 1 LOT: 23 TAX ID: 04-601902                                                                                                                                             |                                                                                                                                           |  |
| CONTRACTOR: CHAVIS ENTERPRISES & SEPTIC SERVICES, LLC EMAIL: ryan@chavisenterprisesllc.com                                                                                                               |                                                                                                                                           |  |
| CONTRACTOR ADDRESS: 23 EAST ELLENDALE, BEL AIR, MD 21014 PHONE: (410)838-3007                                                                                                                            |                                                                                                                                           |  |
| PROPERTY OWNER: TOLL MID-ATLANTIC LP COMPANY, INC EMAIL: Sriley1@tollbrothers.com                                                                                                                        |                                                                                                                                           |  |
| OWNER ADDRESS: 250 GIBRALTER ROAD, HORSHAM, PA 19044 PHONE: (410)381-3271                                                                                                                                |                                                                                                                                           |  |
| SEPTIC TANK SIZE (GALLONS): 2000 TANK MANUFACTURER: Back River Pre-Cast, LLC                                                                                                                             |                                                                                                                                           |  |
| PUMP MODEL: n.a. PUMP SIZE n.a. PUMP TANK CAPACITY: n.a.                                                                                                                                                 |                                                                                                                                           |  |
| DISTRIBUTION SYSTEM:   GRAVITY   PRESSURE DOSED BEDROOMS: 6 APPLICATION RATE: 1.2                                                                                                                        |                                                                                                                                           |  |
|                                                                                                                                                                                                          | LINEAR FEET REQUIRED: 78 INLET DEPTH: 2.0                                                                                                 |  |
| TRENCHES:                                                                                                                                                                                                | TRENCH WIDTH: 3 MAXIMUM BOTTOM DEPTH: 8.0                                                                                                 |  |
|                                                                                                                                                                                                          | MINIMUM SPACE BETWEEN TRENCHES: 15 EFFECTIVE AREA BEGINNING DEPTH: 2.0                                                                    |  |
| LOCATION:                                                                                                                                                                                                | PER APPROVED SITE PLAN. SEWAGE DISPOSAL AREA AND TANK LOCATIONS MUST BE STAKED BY LICENSED SURVEYOR PRIOR TO PRE-CONSTRUCTION INSPECTION. |  |
| NOTES: INSTALL ENTIRE LENGTH OF TRENCH WITHIN SDA. SET DISTRIBUTION BOX NEAR BEGINNING OF TRENCH INSTALL AT LEAST 2 CLEANOUTS IN SHC.                                                                    |                                                                                                                                           |  |
| ISSUED BY:                                                                                                                                                                                               | R BRICKER ISSUE DATE: 10-7-21 EXPIRATION DATE: 9.30-21                                                                                    |  |
| NOTE: CONTRACTOR MUST SCHEDULE A PRE-CONSTRUCTION INSPECTION PRIOR TO BEGINNING ANY INSTALLATION                                                                                                         |                                                                                                                                           |  |
| NOTE: CONTRACTOR MUST SCHEDULE AN INSPECTION AND GAIN APPROVAL OF ALL COMPONENTS PRIOR TO COVERING  NOTE: STONE MUST BE APPROVED BY HEALTH DEPARTMENT AND GRAVEL TICKET MUST BE AVAILABLE FOR REVIEW.    |                                                                                                                                           |  |
| NOTE: WATERTIGHT TANKS REQUIRED                                                                                                                                                                          |                                                                                                                                           |  |
| NOTE: ALL PARTS OF SEPTIC SYSTEM SHALL BE AT LEAST 100 FEET DOWNGRADIENT FROM ANY WATER WELL                                                                                                             |                                                                                                                                           |  |
| NOTE: MANHOLE RISERS REQUIRED ON ALL SEPTIC TANKS AND PUMP CHAMBERS  NOTE: AN ELECTRICAL PERMIT IS REQUIRED FOR INSTALLATION OF ANY ELECTRICAL COMPONENTS OF THE SYSTEM  ELECTRICAL PERMIT ISSUED E n.a. |                                                                                                                                           |  |
| NOTE: MDE RECOMMENDS SEPTIC TANKS, BAT, AND OTHER PRETREATMENT UNITS BE PUMPED AT A FREQUENCY ADEQUATE TO ENSURE THAT SOLIDS ARE NOT DISCHARGED TO THE DISPOSAL AREA                                     |                                                                                                                                           |  |

BRL BUILDING RESTRICTION LINE
WELL LOCATION
T.W. TOP OF WALL

WELL BOX AREA

SEPTIC RESERVE AREA

WELL NUMBER:

HO-17-0355

ADDRESS:

15604 LINDEN GROVE LANE WOODBINE, MD 21797

PERMIT No .:

B21000794

LOT 22 N 17'56'21" E 295.84 LINDEN 10' B.R.L. GROVE 18 LANE 68'33'59' 381, SETBACK 189.19 NOVELES JULIS, OF 25' PRIVATE LANDSCAPE & ENTRANCE FEATURE EASEMENT PLAT 25070 A=43.74 DAISY ROAD

BUILDING SETBACKS (B.R.L's) SHOWN HEREON PER SITE DEVELOPEMENT PLAN SETBACK DISTANCES SHOWN HEREON AS "±" HAVE AN ACCURACY OF ±0.1' FOOT.