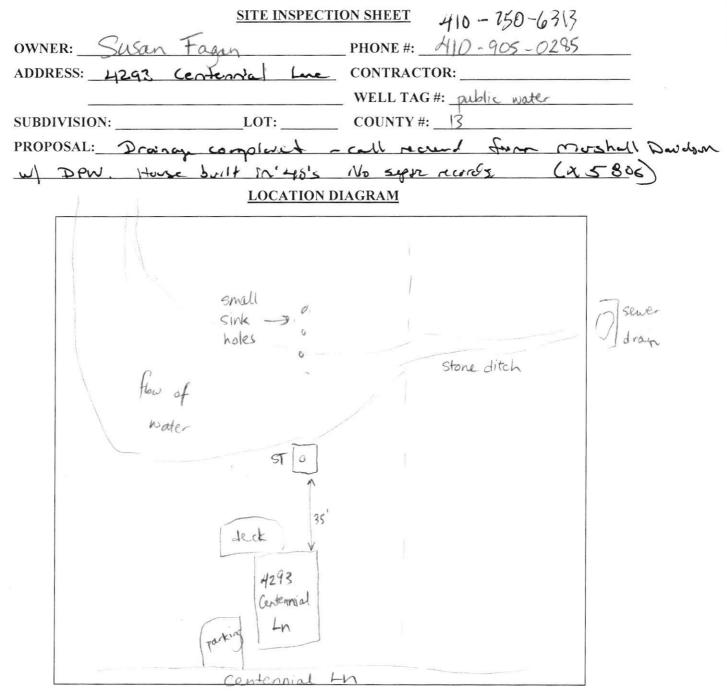

The flow of stormwater into the yard has eroded the ground around the lid of the septic tank. However, I did not see any sunlight coming through any part of the septic tank wall or lid. It appears the tank is still watertight. The was no evidence of direct inflow from surface runoff into the tank.

Old maintenance records show that there is a drywell following the septic tank. The ground in the yard had a consistent level of dampness throughout the low areas. There was no particular damp area that would point to a failing drywell. There were also some small sinkholes in the yard. Septic systems usually cause larger ground depressions. It is unlikely that the sinkholes are caused by the septic system.

usan Thomas

Susan Thomas LEHS II Howard County Health Department Well and Septic Program 410-313-6287

Cc: Kevin Wolf, Marshall Davidson File

COMMENTS: No sign of smell of severage. Tonk appears to be operating at normal level. Owner says this is likely 2nd tank -original tank was located beneath attition, daendry line and sewage line run to tank -owner had then repaired in 2002 by pluribers. Since ~2017, large amount of flood water has come onto property from nearby storm drain. Flood water has ended DATE: 12/8/21 INSPECTOR: Jusen Thomas Soil around lid of septic tank, leaving possible opening, 12/9/21 Owner called to say old maintenance report says there is a dry well. @