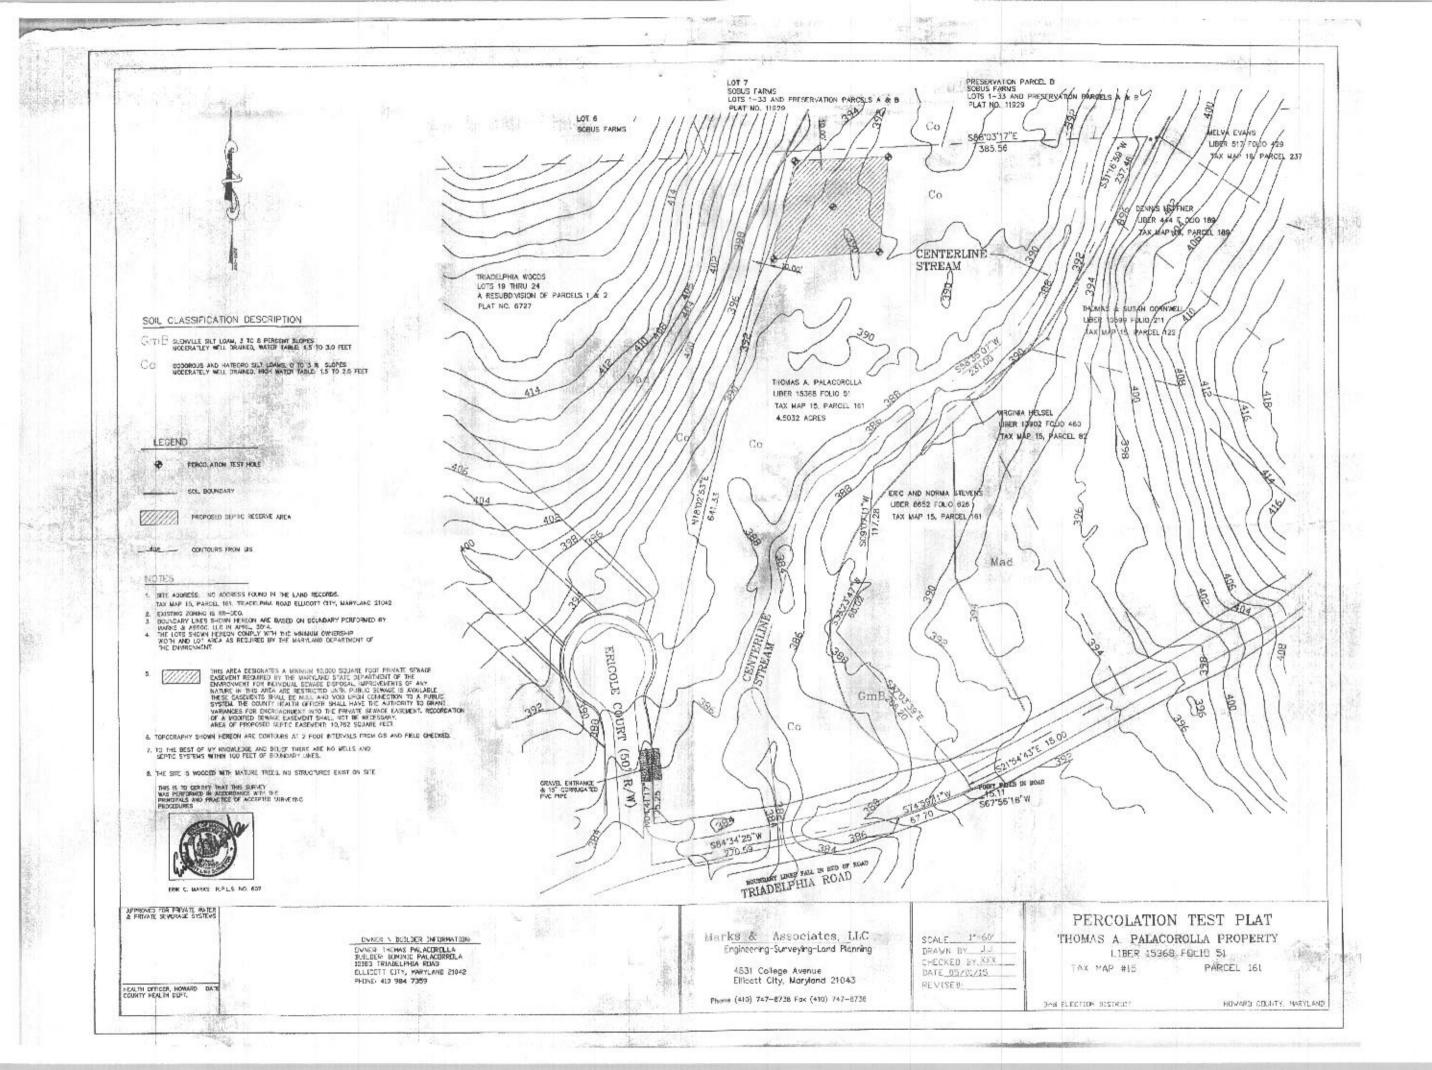

Dear Mr. & Mrs. Adeniyi:

According to the USDA Web Soil Survey, the entire lot located on Triadelphia Road (Map 15, G.24, Parcel 161) is Codurus "Co" soil. Co soil is listed as a flood plain soil unit. According to COMAR 26.04.02.04 J. "An on-site disposal system and replacement area may not be located in flood plain soils or on slopes in excess of 25 percent". In addition, the setback distance from Co soil to an on-site disposal system is 25 feet. The only option for this lot is to create an off site easement on a neighboring property for sewage disposal. You will need to check with your neighbor to see if this is feasible, and consult with an engineer.