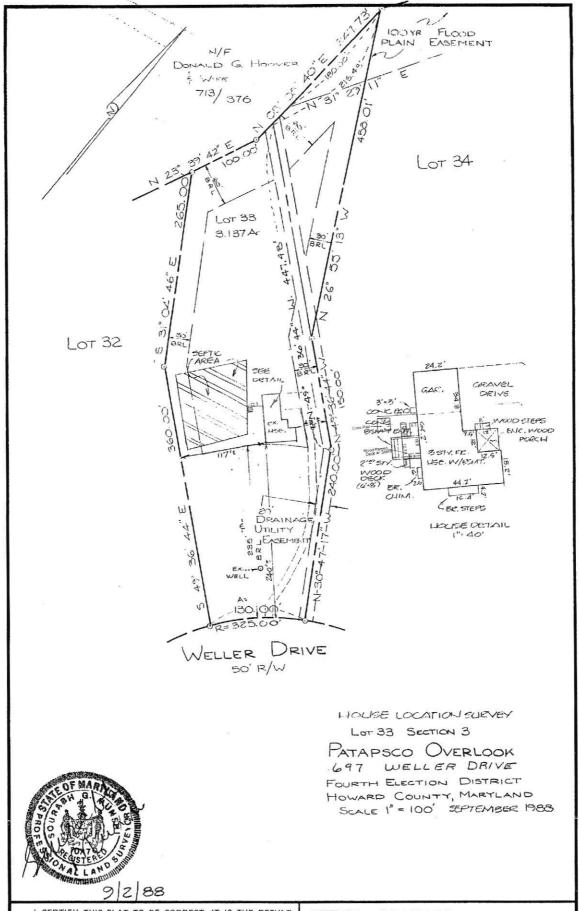

LOT 33 SECTION 3

PATAPSCO OVERLOOK 697 WELLER DRIVE FOURTH ELECTION DISTRICT HOWARD COUNTY, MARYLAND SCALE 1" = 100' SEPTEMBER 1988

I CERTIFY THIS PLAT TO BE CORRECT; IT IS THE RESULT OF AN ACTUAL FIELD SURVEY, BASED ON DATA FOUND AMONG THE LAND RECORDS OF HOWARD COUNTY, MARYLAND, AS REFERENCED HEREON.

# 6876 JOB NO. 88-1771

VANMAR ASSOCIATES INC Engineers · Surveyors · Planners 310 South Main Street, Mount Airy, Maryland 217

(301) 831 5015

(301) 829 2890

From: Brad Feldhaus <bradfeld55@gmail.com>

**Sent:** Thursday, May 27, 2021 10:17 AM

I was able to locate on the county Website the attached drawing submitted and approved for the actual septic field from the construction of the house in 1988.

Considerations that we discussed with Mr. Bricker today include: