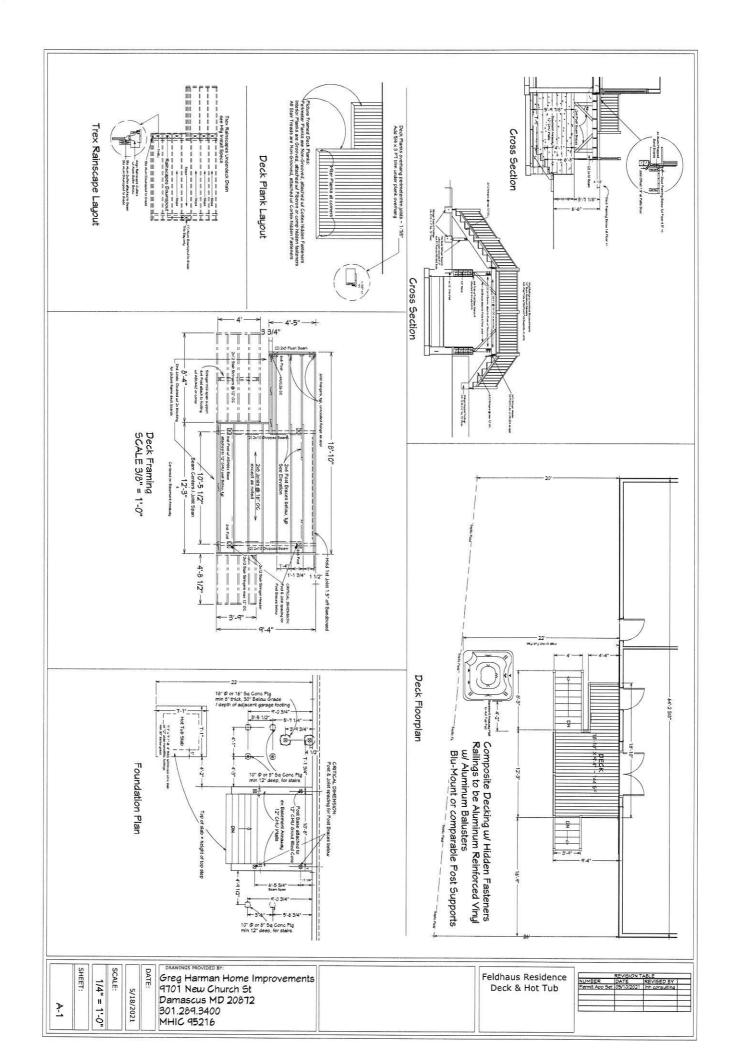

#### TECHNICAL DATA

DROPPED BEAMS: (2) 2x10; SPAN = 6'-5.75"; CANTILEVER = 1'-7.25" & 1'-3.25"

FLUSH BEAM (2) 2x8; SPAN < 4'-0

FLOOR JOISTS: 2x8 @ 16" OC; SPAN = 10'-5"; CANTILEVER = 10.75"

2x8 @ 16" OC; SPAN = 7'-3"

Feldhaus Residence 697 Weller Dr Mt Airy MD 21771

144 SF PT Framed Deck w/ (2) stairs to grade 7x7 Hot Tub on 50 SF Monolithic Concrete Slab

Perspective Overview

C-1 COVER SHEET NOTES

DECK FLOOR PLAN
FOUNDATION PLAN
DECK FRAMING PLAN
CROSS SECTIONS
DECK PLANK LAYOUT
TREX RAINSCAPE LAYOUT

S-1 FOUNDATION DETAILS
DECK FRAMING DETAILS
RAILING POST ATTACHMENT

NUMBER REVISION TABLE BY
PERMIT ARE Set (05/10/02) Inn contesting

eldhaus Residence Deck & Hot Tub

roject Overvieu

reg Harman Home Improv 1701 New Church St Jamascus MD 20872 01.289.3400