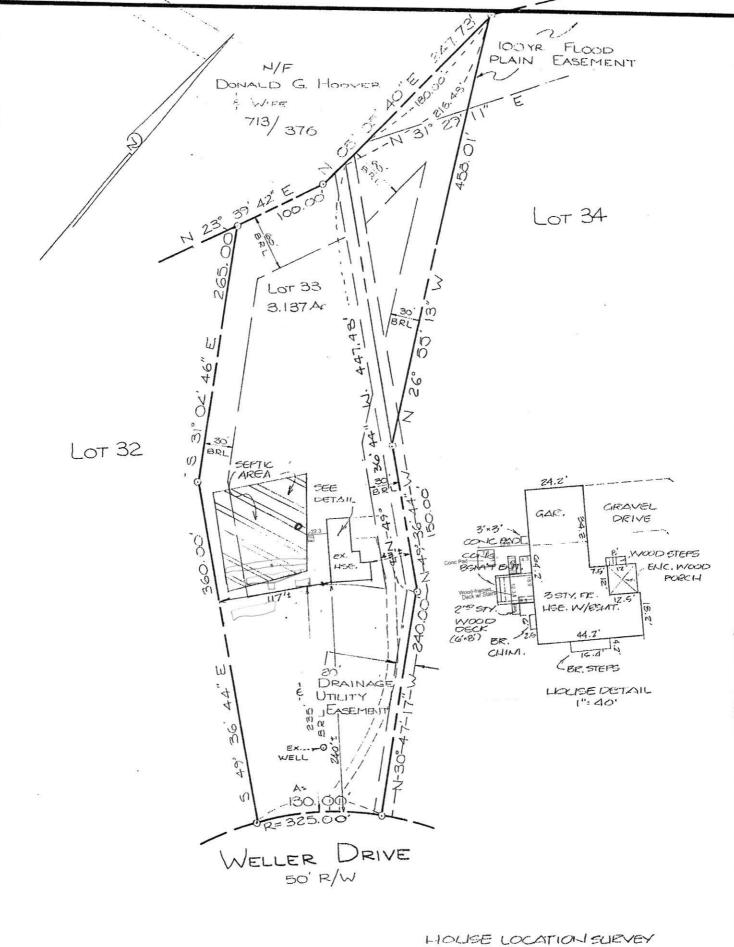

I was able to locate on the county Website the attached drawing submitted and approved for the actual septic field from the construction of the house in 1988.

Considerations that we discussed with Mr. Bricker today include: