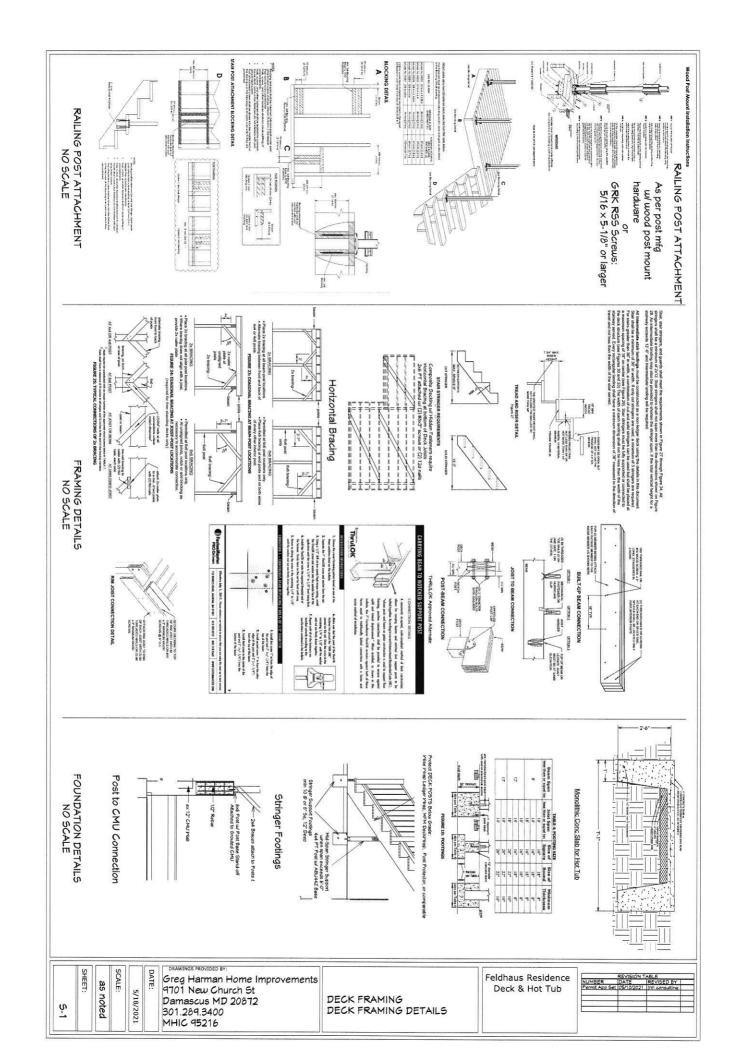

#### TECHNICAL DATA

DROPPED BEAMS: (2) 2x10; SPAN = 6'-5.75"; CANTILEVER = 1'-7.25" & 1'-3.25"

FLUSH BEAM (2) 2x8; SPAN < 4'-0

FLOOR JOISTS: 2x8 @ 16" OC; SPAN = 10'-5"; CANTILEVER = 10.75"

2x8 @ 16" OC; SPAN = 7'-3"

**CODE INFORMATION DESIGN STANDARDS DESIGN LOADS** HOWARD COUNTY effective July 14, 2019 Ground Snow Load: 35psf FLOOR: 2018 International Building Code LL = 40 psfWind Speed: 90mph Seismic Design Category: B DL = 15 psf2018 International Residential Code Weathering: Severe ROOF: Frost Line Depth: 30 inches (minimum) 2018 International Energy Conservation Code LL = 40 psfTermite: Moderate to Heavy Winter Design Temperature: 13°F DL = 20 psf2018 International Mechanical Code Ice Shield Underlayment Required: Yes Flood Hazard: July 2, 1979 2018 International Plumbing Code Air Freezing Index: 300 Mean Annual Temperature: 55°F 2018 NFPA 101 Life Safety Code and local amendments

Feldhaus Residence 697 Weller Dr Mt Airy MD 21771

144 SF PT Framed Deck w/ (2) stairs to grade 7x7 Hot Tub on 50 SF Monolithic Concrete Slab

Perspective Overview

C-1 COVER SHEET NOTES

DECK FLOOR PLAN
FOUNDATION PLAN
DECK FRAMING PLAN
CROSS SECTIONS
DECK PLANK LAYOUT
TREX RAINSCAPE LAYOUT

S-1 FOUNDATION DETAILS
DECK FRAMING DETAILS
RAILING POST ATTACHMENT

NUMBER REVISION TABLE BY
PERMIT ARE Set (05/10/02) Inn contesting

eldhaus Residence Deck & Hot Tub

roject Overvieu

reg Harman Home Improv 1701 New Church St Jamascus MD 20872 01.289.3400