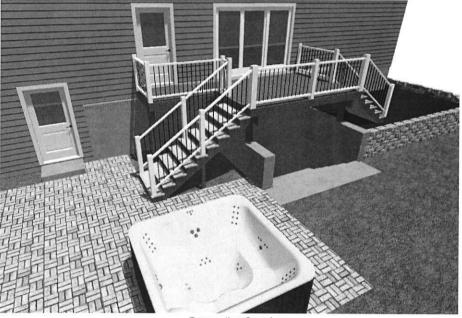

Feldhaus Residence 697 Weller Dr Mt Airy MD 21771

144 SF PT Framed Deck w/ (2) stairs to grade 7x7 Hot Tub on 50 SF Monolithic Concrete Slab

Perspective Overview

C-1 COVER SHEET NOTES

DECK FLOOR PLAN
FOUNDATION PLAN
DECK FRAMING PLAN
CROSS SECTIONS
DECK PLANK LAYOUT
TREX RAINSCAPE LAYOUT