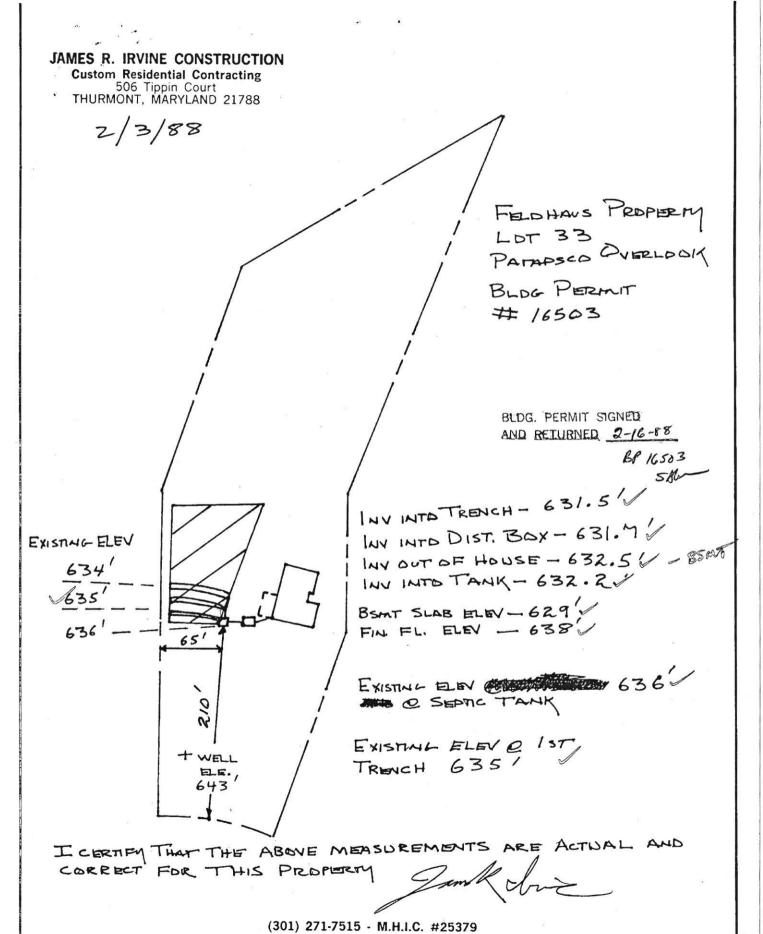

I was able to locate on the county Website the attached drawing submitted and approved for the actual septic field from the construction of the house in 1988.

Considerations that we discussed with Mr. Bricker today include: