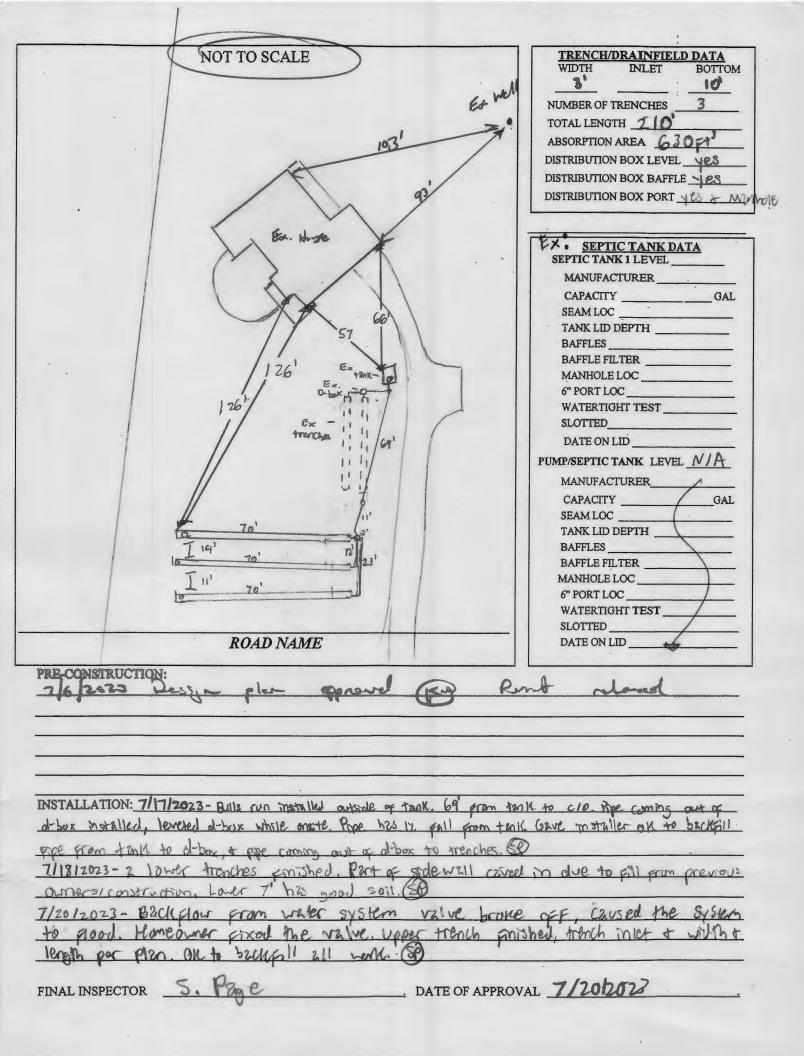

Maura J. Rossman, M.D., Health Officer

| RECEIPT                                                                                                                              | DATE: 6/13/2023 ONSITE SEWAGE DIS                                                                                                                     | SPOSAL SYSTEM                            | P 574910                      |  |  |
|--------------------------------------------------------------------------------------------------------------------------------------|-------------------------------------------------------------------------------------------------------------------------------------------------------|------------------------------------------|-------------------------------|--|--|
| APPROVAL                                                                                                                             | DATE: 7/20/2023 PERMIT:                                                                                                                               | REPAIR                                   | A Repair                      |  |  |
| PROPERTY A                                                                                                                           |                                                                                                                                                       |                                          |                               |  |  |
| SUBDIVISION                                                                                                                          | : Friendship Manor                                                                                                                                    | LOT: 38 TAX                              | ID: <b>03-305899</b>          |  |  |
| CONTRACTO                                                                                                                            | R: Fogle's Septic Clean Inc.                                                                                                                          | EMAIL: John@fe                           | oglesinc.com                  |  |  |
| CONTRACTOR                                                                                                                           | ADDRESS: 580 Obrecht Road Sykesville,MD 217                                                                                                           | 84                                       | PHONE: 410-795-5670           |  |  |
| PROPERTY O                                                                                                                           | WNER: Michael Byrne                                                                                                                                   | EMAIL: n/a                               |                               |  |  |
| OWNER ADDRESS: Same as above PHONE:                                                                                                  |                                                                                                                                                       |                                          |                               |  |  |
| SEPTIC TANK                                                                                                                          | SIZE: Existing PUMP TANK CAPACITY:                                                                                                                    | n/a PUMP SIZE:                           | n/a                           |  |  |
| DISTRIBUTIO                                                                                                                          | N SYSTEM: GRAVITY PRESSURE DO                                                                                                                         | OSED BEDROOMS: 5                         | APPLICATION RATE: 0.6         |  |  |
|                                                                                                                                      | LINEAR FEET REQUIRED: 208                                                                                                                             | INLE                                     | T DEPTH: 4                    |  |  |
| TRENCHES:                                                                                                                            | TRENCH WIDTH: 3                                                                                                                                       | МАХІМИМ ВОТТОМ DEPTH: <b>10</b>          |                               |  |  |
|                                                                                                                                      | MINIMUM SPACE BETWEEN TRENCHES: 9                                                                                                                     | EFFECTIVE AREA BEGINNING DEPTH: 7' (.50) |                               |  |  |
| LOCATION:                                                                                                                            | Area staked in field by installer, checked by EHS at tir                                                                                              | me of site inspection                    |                               |  |  |
| NOTES:                                                                                                                               | Install system per approved plan. Existing trenches to                                                                                                | be disconnected or re-routed v           | with Bull-run Valve.          |  |  |
| ISSUED BY:                                                                                                                           | K. Wolf, LEHS ISSUE DA                                                                                                                                | ATE: 6/13/2023 EXPIR                     | ATION DATE: 6/13/2024         |  |  |
| NOTE: CONT                                                                                                                           | TRACTOR MUST SCHEDULE A PRE-CONSTRUCTION INSPECTIO                                                                                                    | N PRIOR TO BEGINNING ANY INST            | ALLATION                      |  |  |
| NOTE: CONTRACTOR MUST SCHEDULE AN INSPECTION AND GAIN APPROVAL OF ALL COMPONENTS PRIOR TO COVERING                                   |                                                                                                                                                       |                                          |                               |  |  |
| NOTE: STONE MUST BE APPROVED BY HEALTH DEPARTMENT AND GRAVEL TICKET MUST BE AVAILABLE FOR REVIEW.                                    |                                                                                                                                                       |                                          |                               |  |  |
| NOTE: WATERTIGHT SEPTIC TANKS REQUIRED  NOTE: ALL PARTS OF SEPTIC SYSTEM SHALL BE AT LEAST 100 FEET DOWNGRADIENT FROM ANY WATER WELL |                                                                                                                                                       |                                          |                               |  |  |
|                                                                                                                                      | HOLE RISERS REQUIRED ON ALL SEPTIC TANKS AND PUMP CHA                                                                                                 |                                          |                               |  |  |
|                                                                                                                                      | LECTRICAL PERMIT IS REQUIRED FOR INSTALLATION OF ANY E  ELECTRICAL PERMIT ISSUED E                                                                    | LECTRICAL COMPONENTS OF THE              | SYSTEM                        |  |  |
|                                                                                                                                      | HCHD DOES NOT WARRANTY ANY SYSTEM AND CANNOT GUA                                                                                                      |                                          |                               |  |  |
|                                                                                                                                      | PTING THIS PERMIT, THE OWNER AND/OR APPLICANT ACKON<br>POSSIBLE OPTION AND THAT THE HCHD WILL REVIEW OTHER                                            |                                          |                               |  |  |
| QUA                                                                                                                                  | LIFIED DESIGN CONSULTANT OR PROFESSIONAL ENGINEER FO                                                                                                  | OR FURTHER GUIADNCE.                     |                               |  |  |
|                                                                                                                                      | NDIVIDUAL CERTIFIED BY MDE AND THE MANUFACTURER FOI<br>ALLATION.                                                                                      | R BAT INSTALLATION MUST BE PR            | ESENT AT ALL TIMES DURING BAT |  |  |
| NOTE: MDE                                                                                                                            | RECOMMENDS SEPTIC TANKS, BAT, AND OTHER PRETREATMENT UNITS BE PUMPED AT A FREQUENCY ADEQUATE TO ENSURE SOLIDS ARE NOT DISCHARGED TO THE DISPOSAL AREA |                                          |                               |  |  |