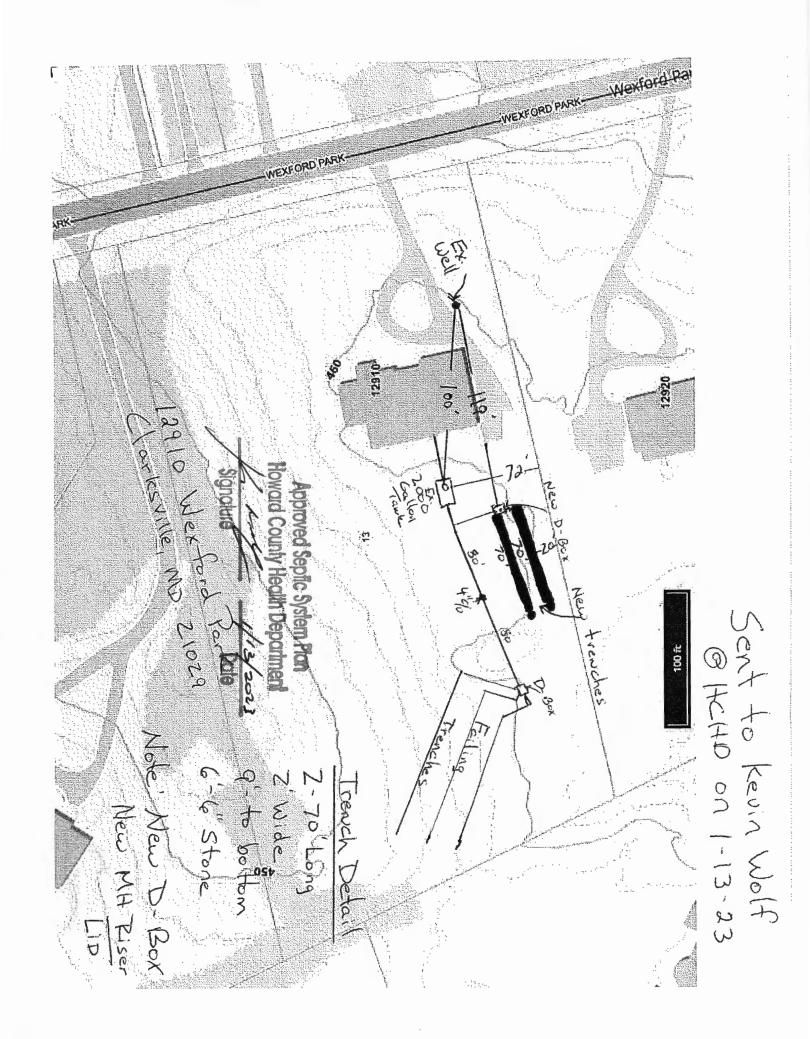

Maura J. Rossman, M.D., Health Officer

| RECEIPT DATE: 11/16/22 ONSITE SEWAGE DISPOSAL SYSTEM P 572691                                                                                                                                                                                                                                                                                                                                                                                                                                                                                                                                                                               |
|---------------------------------------------------------------------------------------------------------------------------------------------------------------------------------------------------------------------------------------------------------------------------------------------------------------------------------------------------------------------------------------------------------------------------------------------------------------------------------------------------------------------------------------------------------------------------------------------------------------------------------------------|
| APPROVAL DATE: 3/16/23 PERMIT: REPAIR A                                                                                                                                                                                                                                                                                                                                                                                                                                                                                                                                                                                                     |
| PROPERTY ADDRESS: 12910 SW. Wexford Park                                                                                                                                                                                                                                                                                                                                                                                                                                                                                                                                                                                                    |
| SUBDIVISION: Waterford LOT: 4 TAX ID:                                                                                                                                                                                                                                                                                                                                                                                                                                                                                                                                                                                                       |
| CONTRACTOR: Fogle's Septic Clean Inc. EMAIL: kim@foglesinc.com                                                                                                                                                                                                                                                                                                                                                                                                                                                                                                                                                                              |
| CONTRACTOR ADDRESS: 580 Obrecht Road, Sykesville, MD 21784 PHONE: 410-795-5670                                                                                                                                                                                                                                                                                                                                                                                                                                                                                                                                                              |
| PROPERTY OWNER: Zachary Jones EMAIL:                                                                                                                                                                                                                                                                                                                                                                                                                                                                                                                                                                                                        |
| OWNER ADDRESS: 12910 Wexford Park, Clarksville, MD 21029 PHONE:                                                                                                                                                                                                                                                                                                                                                                                                                                                                                                                                                                             |
| SEPTIC TANK SIZE (GALLONS): For String TANK MANUFACTURER: PUMP MODEL: PUMP SIZE PUMP TANK CAPACITY: —                                                                                                                                                                                                                                                                                                                                                                                                                                                                                                                                       |
| DISTRIBUTION SYSTEM: GRAVITY PRESSURE DOSED BEDROOMS: 6 APPLICATION RATE: 1.2                                                                                                                                                                                                                                                                                                                                                                                                                                                                                                                                                               |
| TRENCHES:  TRENCH WIDTH: 2'  MAXIMUM BOTTOM DEPTH: 9'  MINIMUM SPACE  BETWEEN TRENCHES: 16'  EFFECTIVE AREA BEGINNING DEPTH: 5'                                                                                                                                                                                                                                                                                                                                                                                                                                                                                                             |
| LOCATION: PER APPROVED SITE PLAN. SEWAGE DISPOSAL AREA AND TANK LOCATIONS MUST BE STAKED BY LICENSED SURVEYOR PRIOR TO PRE-CONSTRUCTION INSPECTION.                                                                                                                                                                                                                                                                                                                                                                                                                                                                                         |
| NOTES:                                                                                                                                                                                                                                                                                                                                                                                                                                                                                                                                                                                                                                      |
| ISSUED BY: K. WOLF ISSUE DATE: 1/13/2023 EXPIRATION DATE: 1/13/2024                                                                                                                                                                                                                                                                                                                                                                                                                                                                                                                                                                         |
| NOTE: CONTRACTOR MUST SCHEDULE A PRE-CONSTRUCTION INSPECTION PRIOR TO BEGINNING ANY INSTALLATION  NOTE: CONTRACTOR MUST SCHEDULE AN INSPECTION AND GAIN APPROVAL OF ALL COMPONENTS PRIOR TO COVERING  NOTE: STONE MUST BE APPROVED BY HEALTH DEPARTMENT AND GRAVEL TICKET MUST BE AVAILABLE FOR REVIEW.  NOTE: WATERTIGHT TANKS REQUIRED  NOTE: ALL PARTS OF SEPTIC SYSTEM SHALL BE AT LEAST 100 FEET DOWNGRADIENT FROM ANY WATER WELL  NOTE: MANHOLE RISERS REQUIRED ON ALL SEPTIC TANKS AND PUMP CHAMBERS  NOTE: AN ELECTRICAL PERMIT IS REQUIRED FOR INSTALLATION OF ANY ELECTRICAL COMPONENTS OF THE SYSTEM  ELECTRICAL PERMIT ISSUED E |
| NOTE: MDE RECOMMENDS SEPTIC TANKS, BAT, AND OTHER PRETREATMENT UNITS BE PUMPED AT A FREQUENCY ADEQUATE TO ENSURE THAT SOLIDS ARE NOT DISCHARGED TO THE DISPOSAL AREA  NEITHER THE HOMARD COUNTY COUNTY AND THE HEALTH DEPARTMENT IS RESPONSIBLE FOR THE                                                                                                                                                                                                                                                                                                                                                                                     |