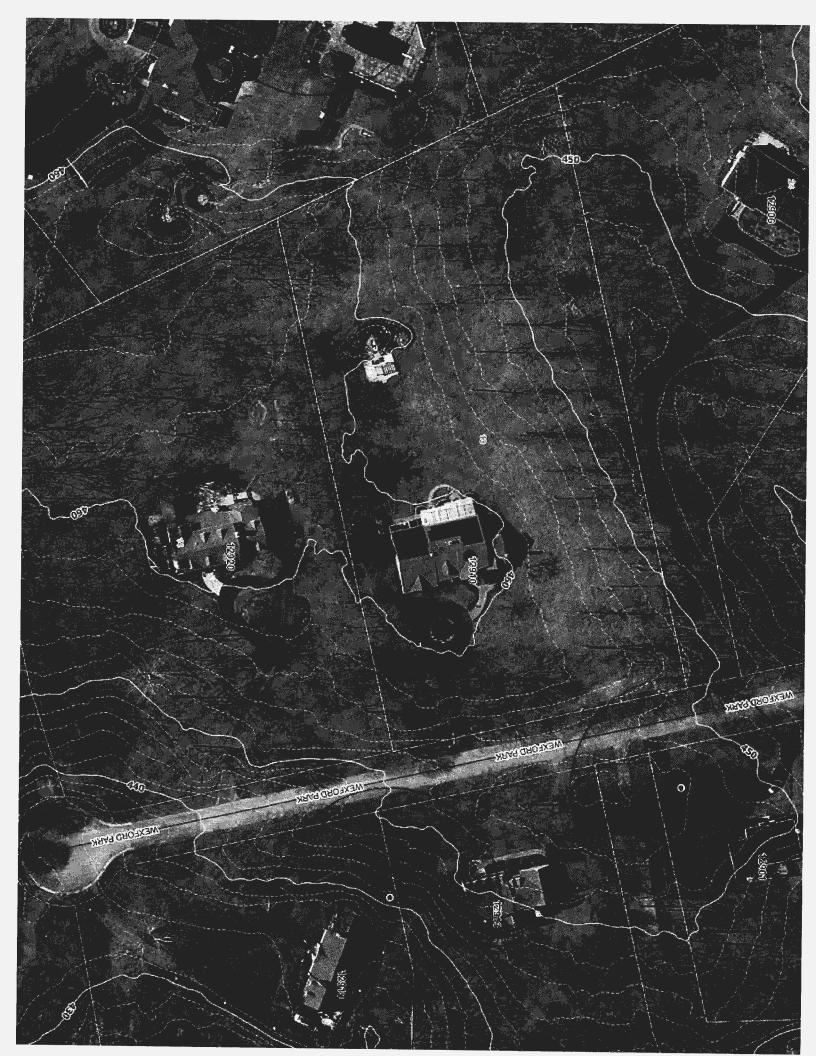

ST=Septic Tank; DB=Distribution Box; DF=Drainfield; DW=Drywell FL=Font Line; BL=Back Line; BG=Below Grade; '= Feet; "= Inches

SCALE: 1:40

Note: No Neighboring Wells within 100ft

p:443-995-5385 | info@homelandhealthyhomes.com | www.homelandhealthyhomes.com