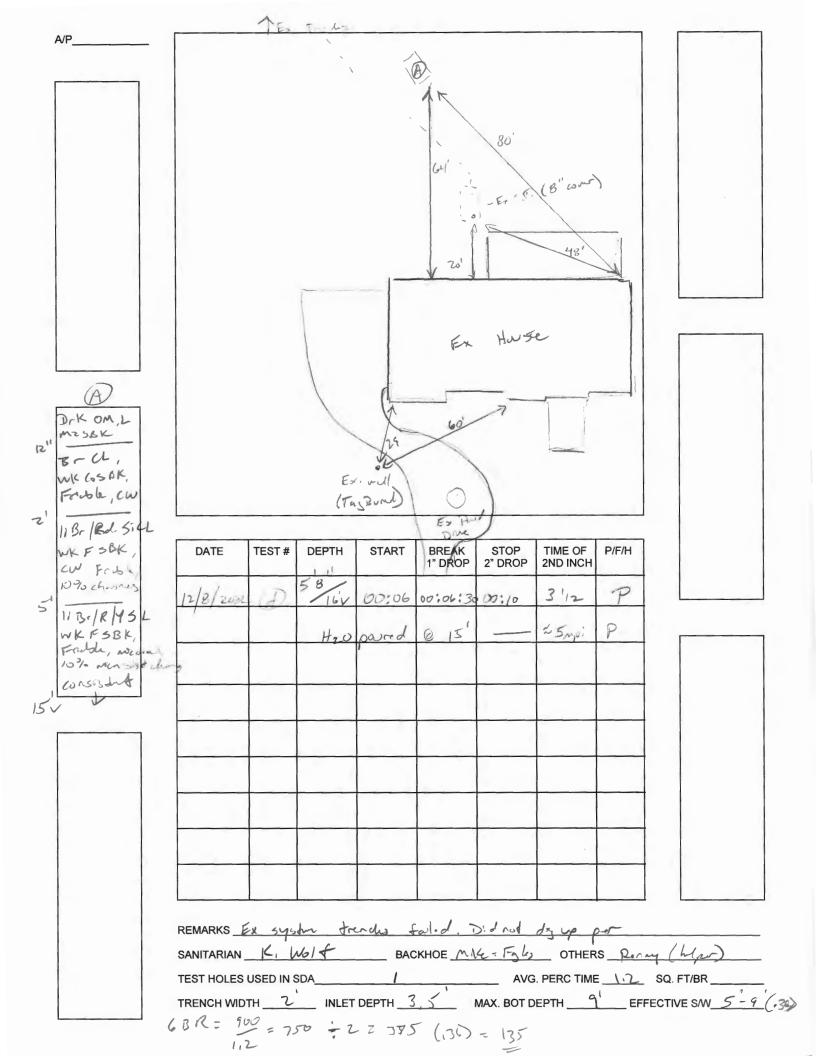

ST=Septic Tank; DB=Distribution Box; DF=Drainfield; DW=Drywell FL=Font Line; BL=Back Line; BG=Below Grade; '= Feet; "= Inches

SCALE: 1:40

Note: No Neighboring Wells within 100ft

p:443-995-5385 | info@homelandhealthyhomes.com | www.homelandhealthyhomes.com