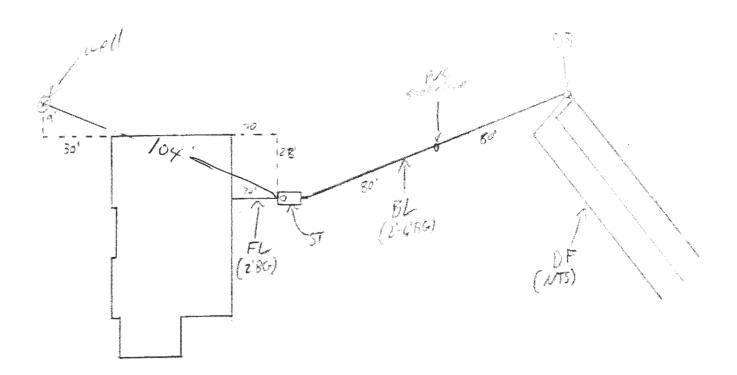

ST=Septic Tank; DB=Distribution Box; DF=Drainfield; DW=Drywell FL=Font Line; BL=Back Line; BG=Below Grade; '= Feet; "= Inches

SCALE: 1:40

Note: No Neighboring Wells within 100ft

p:443-995-5385 | info@homelandhealthyhomes.com | www.homelandhealthyhomes.com