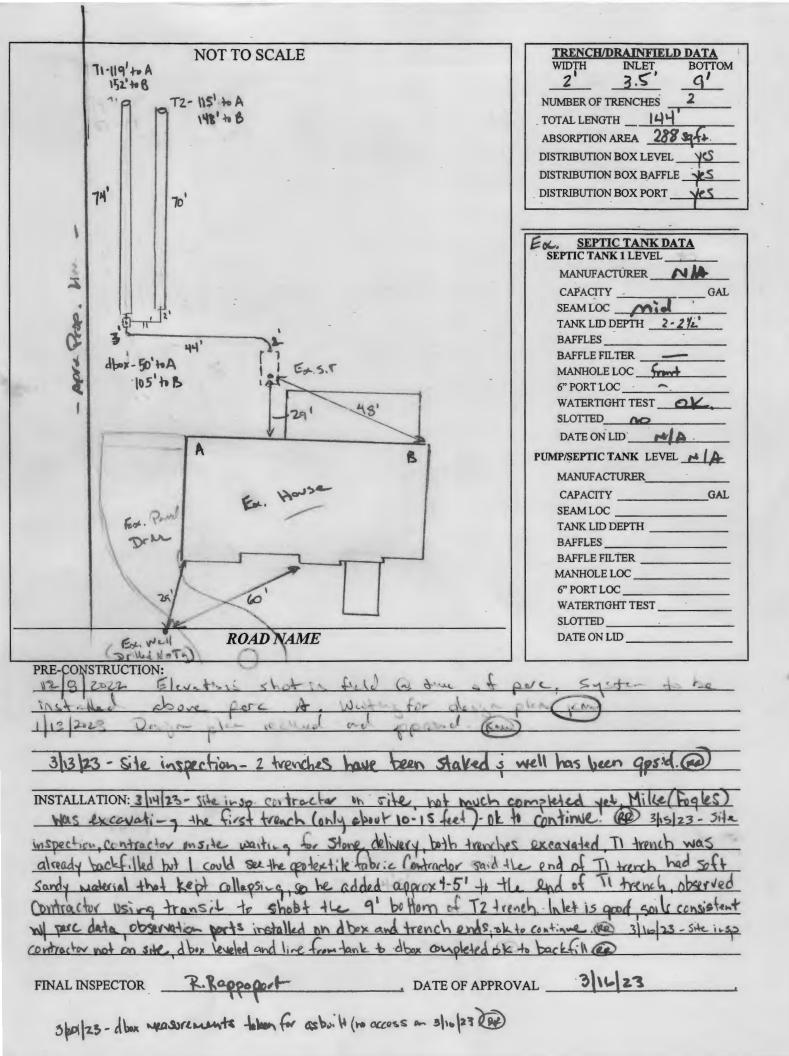

## FILE INQUIRY NOTES

| DATE    |              |                                                  | RE                                       | SULTS    | OF RE   | VIEW FO                                 | R FILE   |                                       |                       |
|---------|--------------|--------------------------------------------------|------------------------------------------|----------|---------|-----------------------------------------|----------|---------------------------------------|-----------------------|
| 3/13/23 | - Site insp. | 2+                                               | reactives                                | have     | been    | Stailer                                 | out      | 905'd                                 | Well (RY)             |
|         | ,            |                                                  |                                          |          |         |                                         |          | l'                                    |                       |
|         |              |                                                  |                                          |          |         |                                         |          |                                       |                       |
|         |              | -                                                |                                          | v 100 cm |         |                                         |          |                                       |                       |
|         |              |                                                  | .VI.A. P.M                               |          |         |                                         |          |                                       |                       |
|         |              |                                                  | · · · · · · · · · · · · · · · · · · ·    |          |         | *************************************** | <u> </u> |                                       |                       |
|         |              |                                                  |                                          |          |         |                                         |          |                                       |                       |
|         |              |                                                  |                                          |          |         |                                         |          |                                       |                       |
|         |              |                                                  |                                          |          |         | <del></del>                             |          |                                       |                       |
|         |              |                                                  |                                          |          |         |                                         |          |                                       | 7,                    |
|         |              | <del>,,,,,,,,,,,,,,,,,,,,,,,,,,,,,,,,,,,,,</del> |                                          |          |         |                                         |          |                                       | • IF                  |
|         |              |                                                  | 4 - 54 - 40 - 40 - 40 - 40 - 40 - 40 - 4 |          |         |                                         |          |                                       |                       |
|         |              |                                                  |                                          |          |         |                                         |          |                                       |                       |
|         |              |                                                  |                                          |          |         |                                         |          |                                       |                       |
|         |              |                                                  |                                          |          |         |                                         |          |                                       | entropy of the second |
|         |              |                                                  |                                          |          |         |                                         |          |                                       |                       |
|         |              |                                                  |                                          |          |         |                                         |          |                                       |                       |
|         |              |                                                  |                                          |          | <u></u> |                                         |          |                                       |                       |
|         |              |                                                  | · · · · · · · · · · · · · · · · · · ·    |          |         |                                         |          |                                       |                       |
|         |              |                                                  |                                          |          |         |                                         |          | · · · · · · · · · · · · · · · · · · · |                       |
|         |              |                                                  |                                          |          |         |                                         |          |                                       |                       |
|         |              |                                                  |                                          |          |         |                                         |          |                                       |                       |
|         |              |                                                  |                                          |          |         |                                         |          |                                       |                       |
|         |              | -0.0                                             |                                          |          |         |                                         |          |                                       |                       |
|         |              |                                                  |                                          |          |         |                                         |          |                                       |                       |