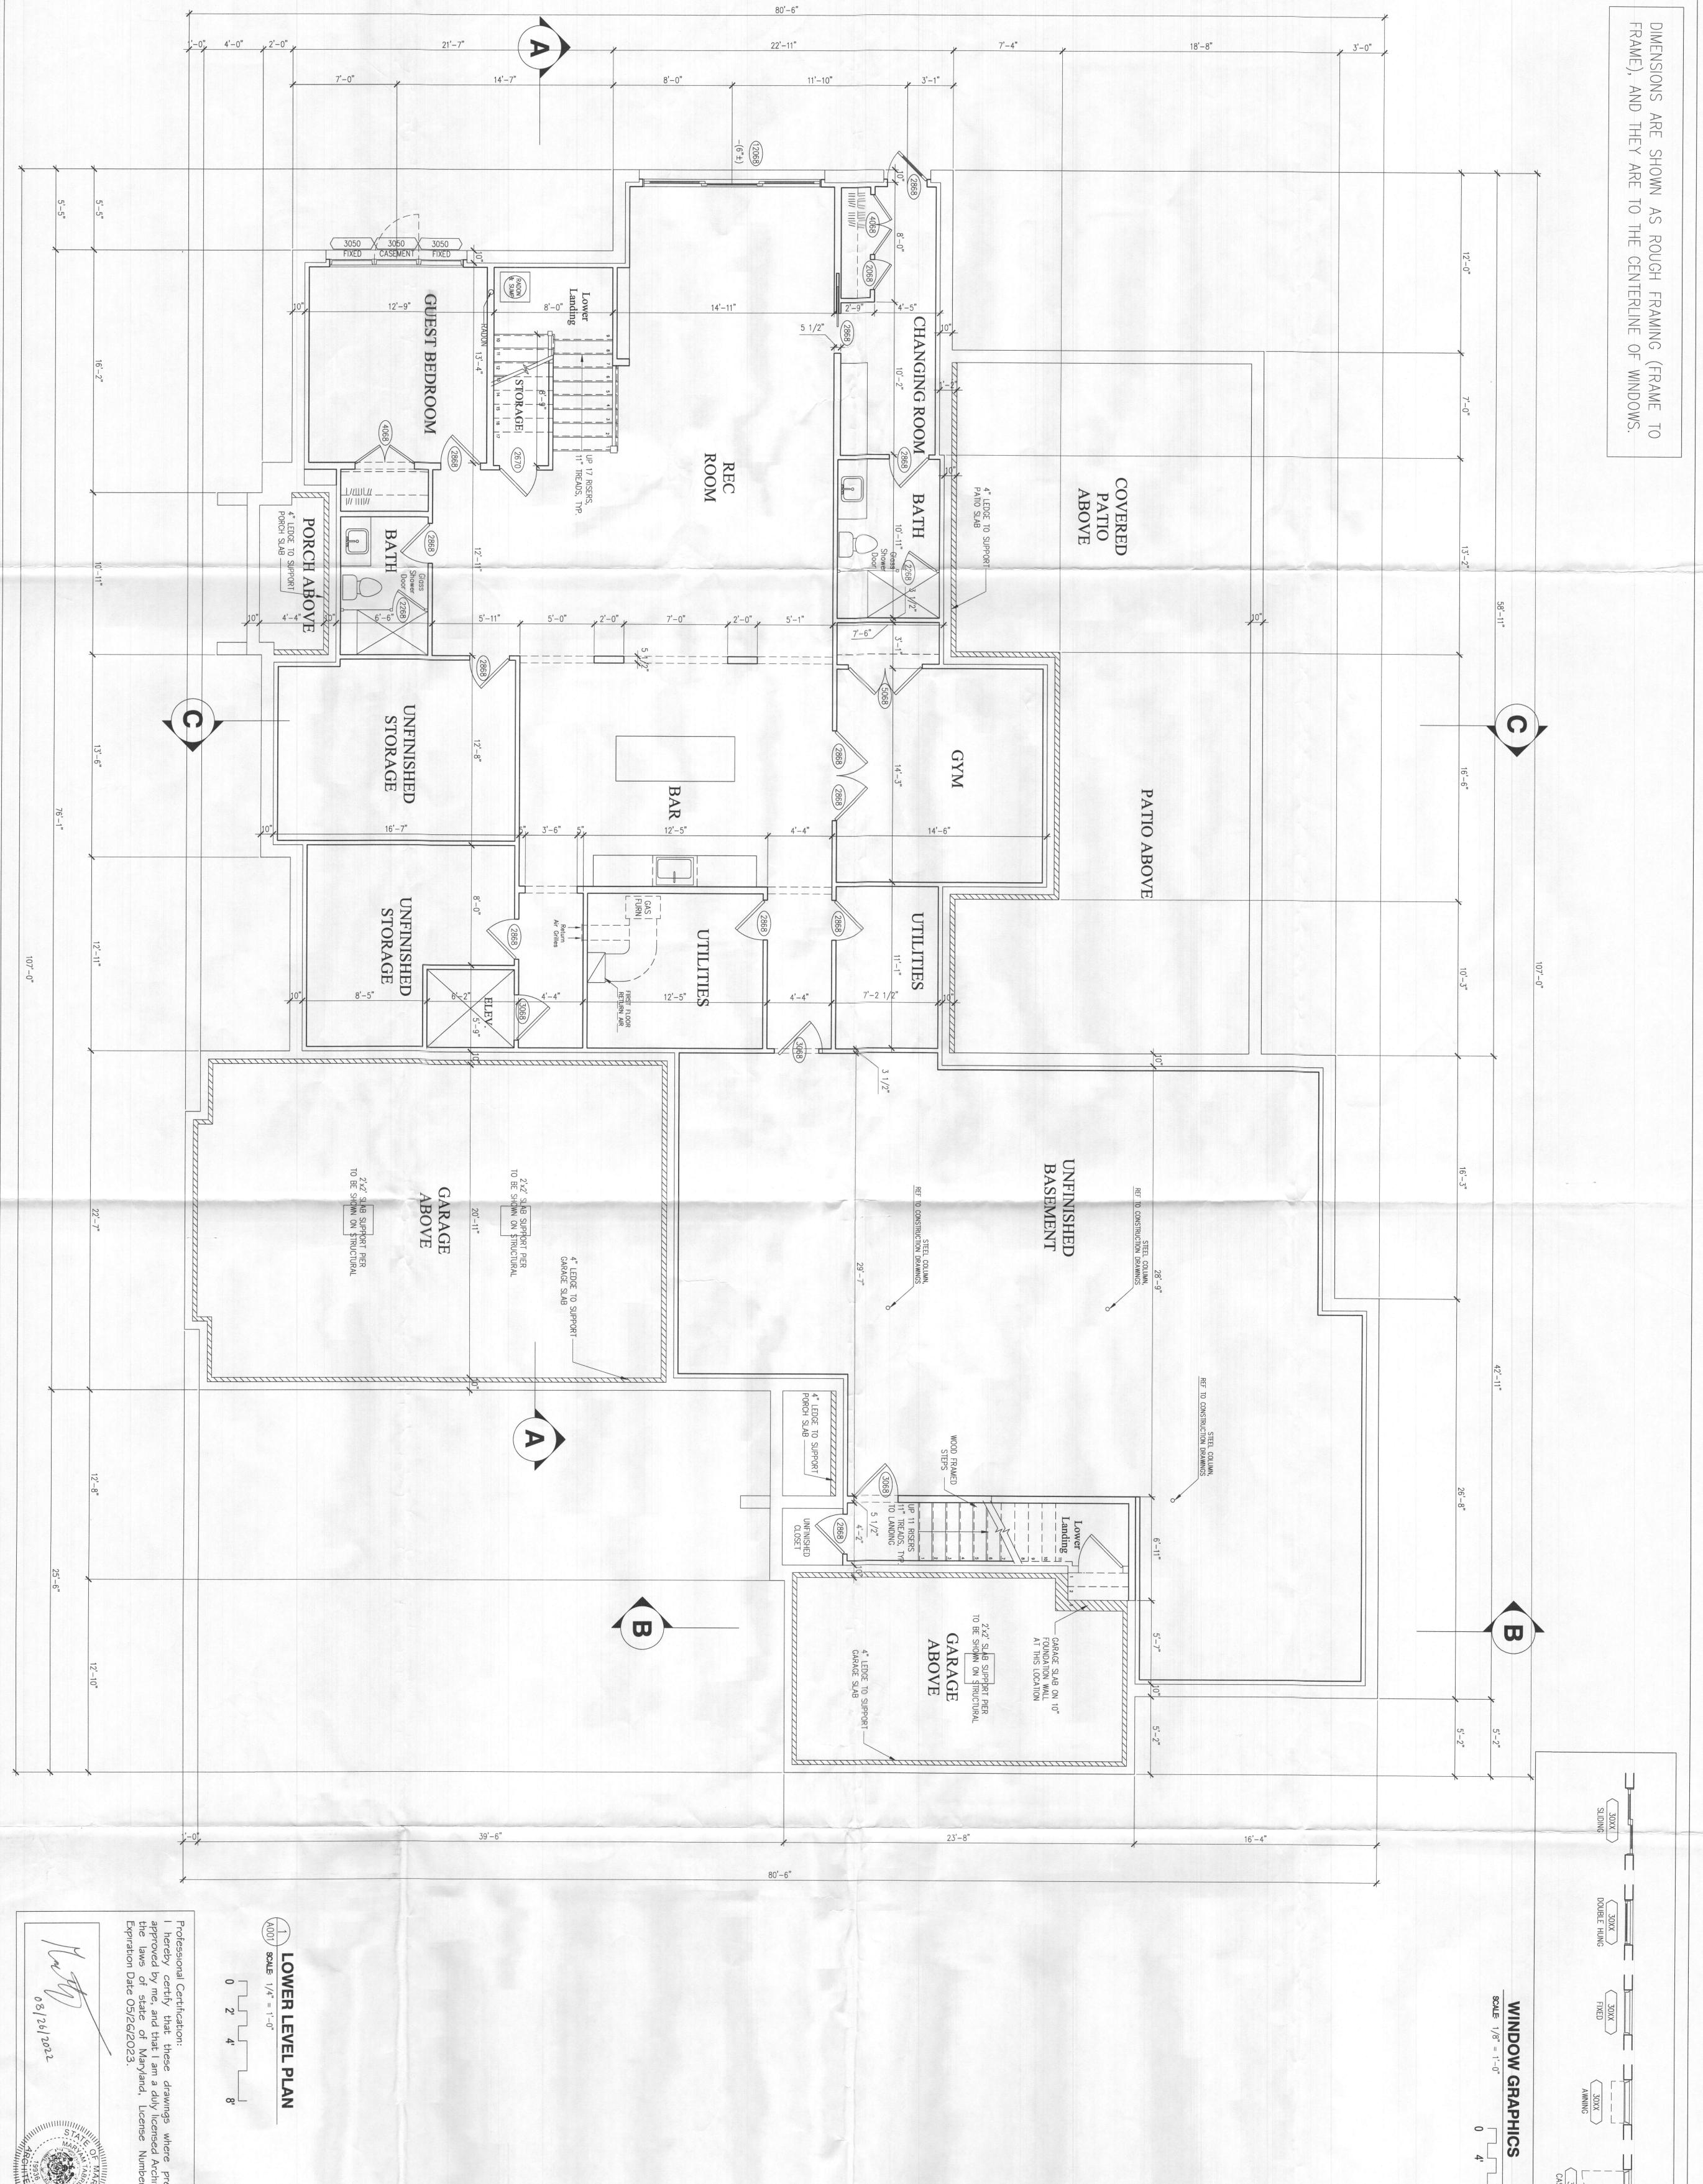

| зү:М                   | P               |  |

,





| Alter 19936, |           |                                                                                                                                                     | 8'<br>16'                                                                                                                                                                                                                                                                                                                                                                                                                                                                                                                                                                                           |
|--------------|-----------|---------