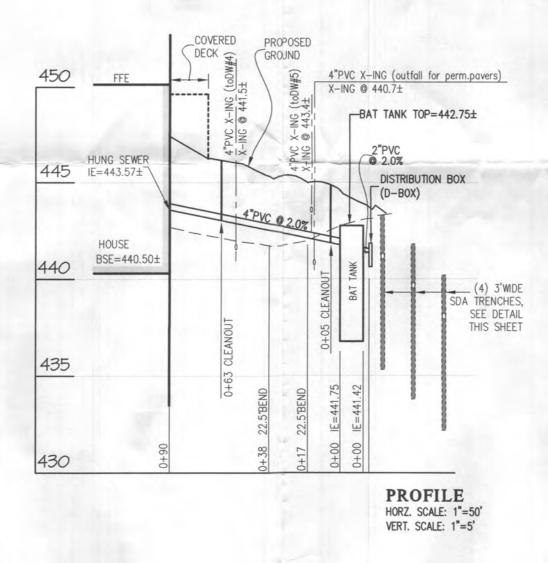

| 134               | 89.4                      | 89.4                      |  |  |
| Minium Trench Spacing :<br>For trenches with no sidewall credit the<br>spacing is 6' for a 2' wide trench and 9' for<br>a 3' wide trench (measured edge to edge).<br>All trenches utilizing sidewall reduction<br>credit must be spaced a min. of 10' for<br>effective sidewall not over 3.5'. If >3.5'.<br>then spacing formular is 2D+W up to a<br>maximum of 18'. | 13                | 13                        | 13                        |  |  |





OF MARY PROFESSIONAL CERTIFICATION PREPARED FOR: BUILDER: CAIRN HOMES 10548 GORMAN ROAD LAUREL, MD 20723 301-490-5317 STEVE APPLER I HEREBY (ERTIFY THAT THESE PLANS WERE PRIPARED OR APPROVED BY ME, AND TIAT I AM A DULY LICENSED PROFESSIONAL ENGINEER UNDER THE ONTRACT PURCHASER/FUTURE OWNER: Claudette Bernstein 09 Placid Mews LAWS OF THE STATE OF MARYLAND, LICINSE NO. 12975\_\_\_\_\_, EXPIRATION DATE: MAY 26, 2024\_\_\_\_\_\_ aithersburg, MD 20878 01-580-8955 steve@cairncustomhomes.c audettejoan59@gmail.com 10/14/22 BY APP'R.