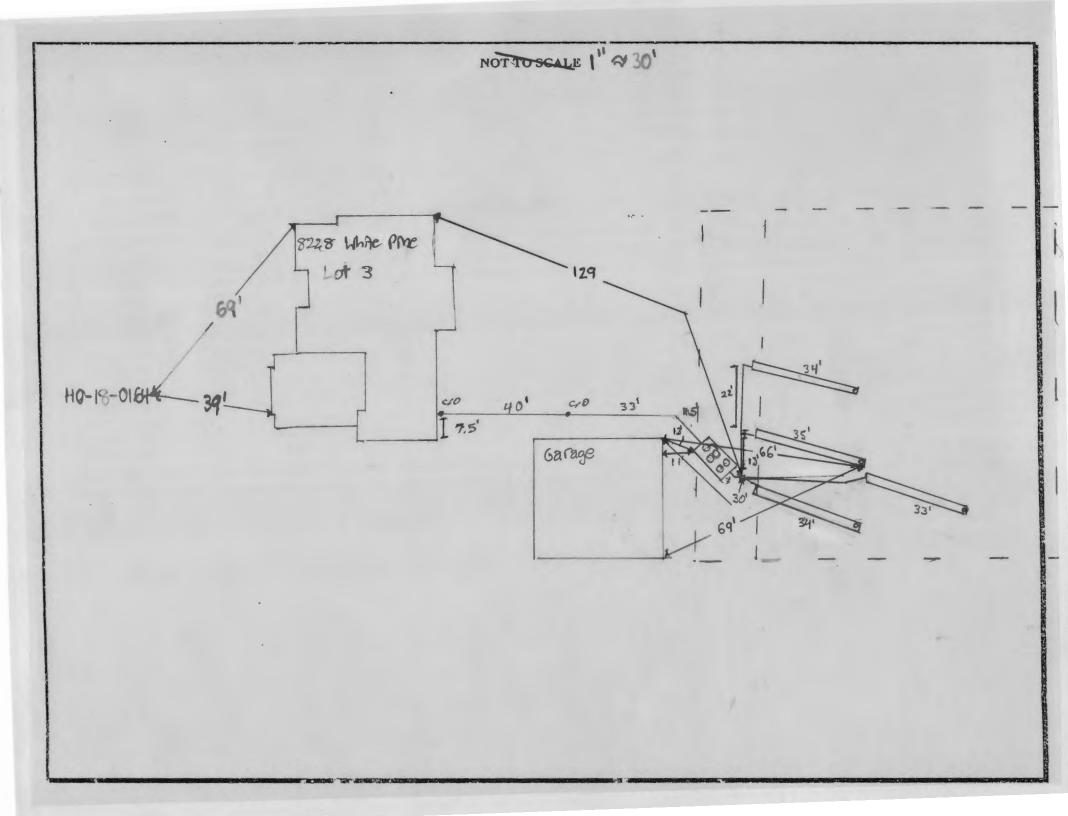

|
| grade. Shot elevation, elevation match contar. Distance | bet con trenches 13 or                                                                                                            |

greater. Gave all to proceed SP INSTALLATION: 5/1/2023 - SZW 2 CIO. Norvero tank sct. Fall achieved. Scho 40 p.pe used 5/2/2023-2 trenches matelled, D-box set Mersure tank to D-box. D-box to start of= Trenches. Luner Trench @ 34' & Trench above @ 35' observation ports @ end of Trenches 13/2023-Leveled D-box. STW 12st 2 upper workes. Inlet & width per plen 6 2re OK to Seck 571. 59 Need BAT startup BUT NR 12/11/2023- Roce wel BAY. Star up

FINAL INSPECTOR Spesser Pare

. DATE OF APPROVAL 12/11/2023





BACK RIVER PRE-CAST, LLC PO BOX 329 GLYNDON, MD 21071 PH# 410-833-3394

## NORWECO CERTIFICATION

| PROPERTY OWNER: CLAUDETTE BERNSTEIN                                          | INSTALLATION COMPANY: FREEDOM<br>SEPTIC      |
|------------------------------------------------------------------------------|----------------------------------------------|
| ADDRESS: 8228 WHITE PINE CT                                                  | CERTIFIED INSTALLER: DAN FARROW              |
| CITY, ZIPCODE & COUNTY: FULTON, 20759, HOWARD                                | PERMIT#                                      |
| SIZE OF SYSTEM INSTALLED:                                                    | DATE INSTALLED: 5-2-23                       |
| 750 GPD CONCRETE