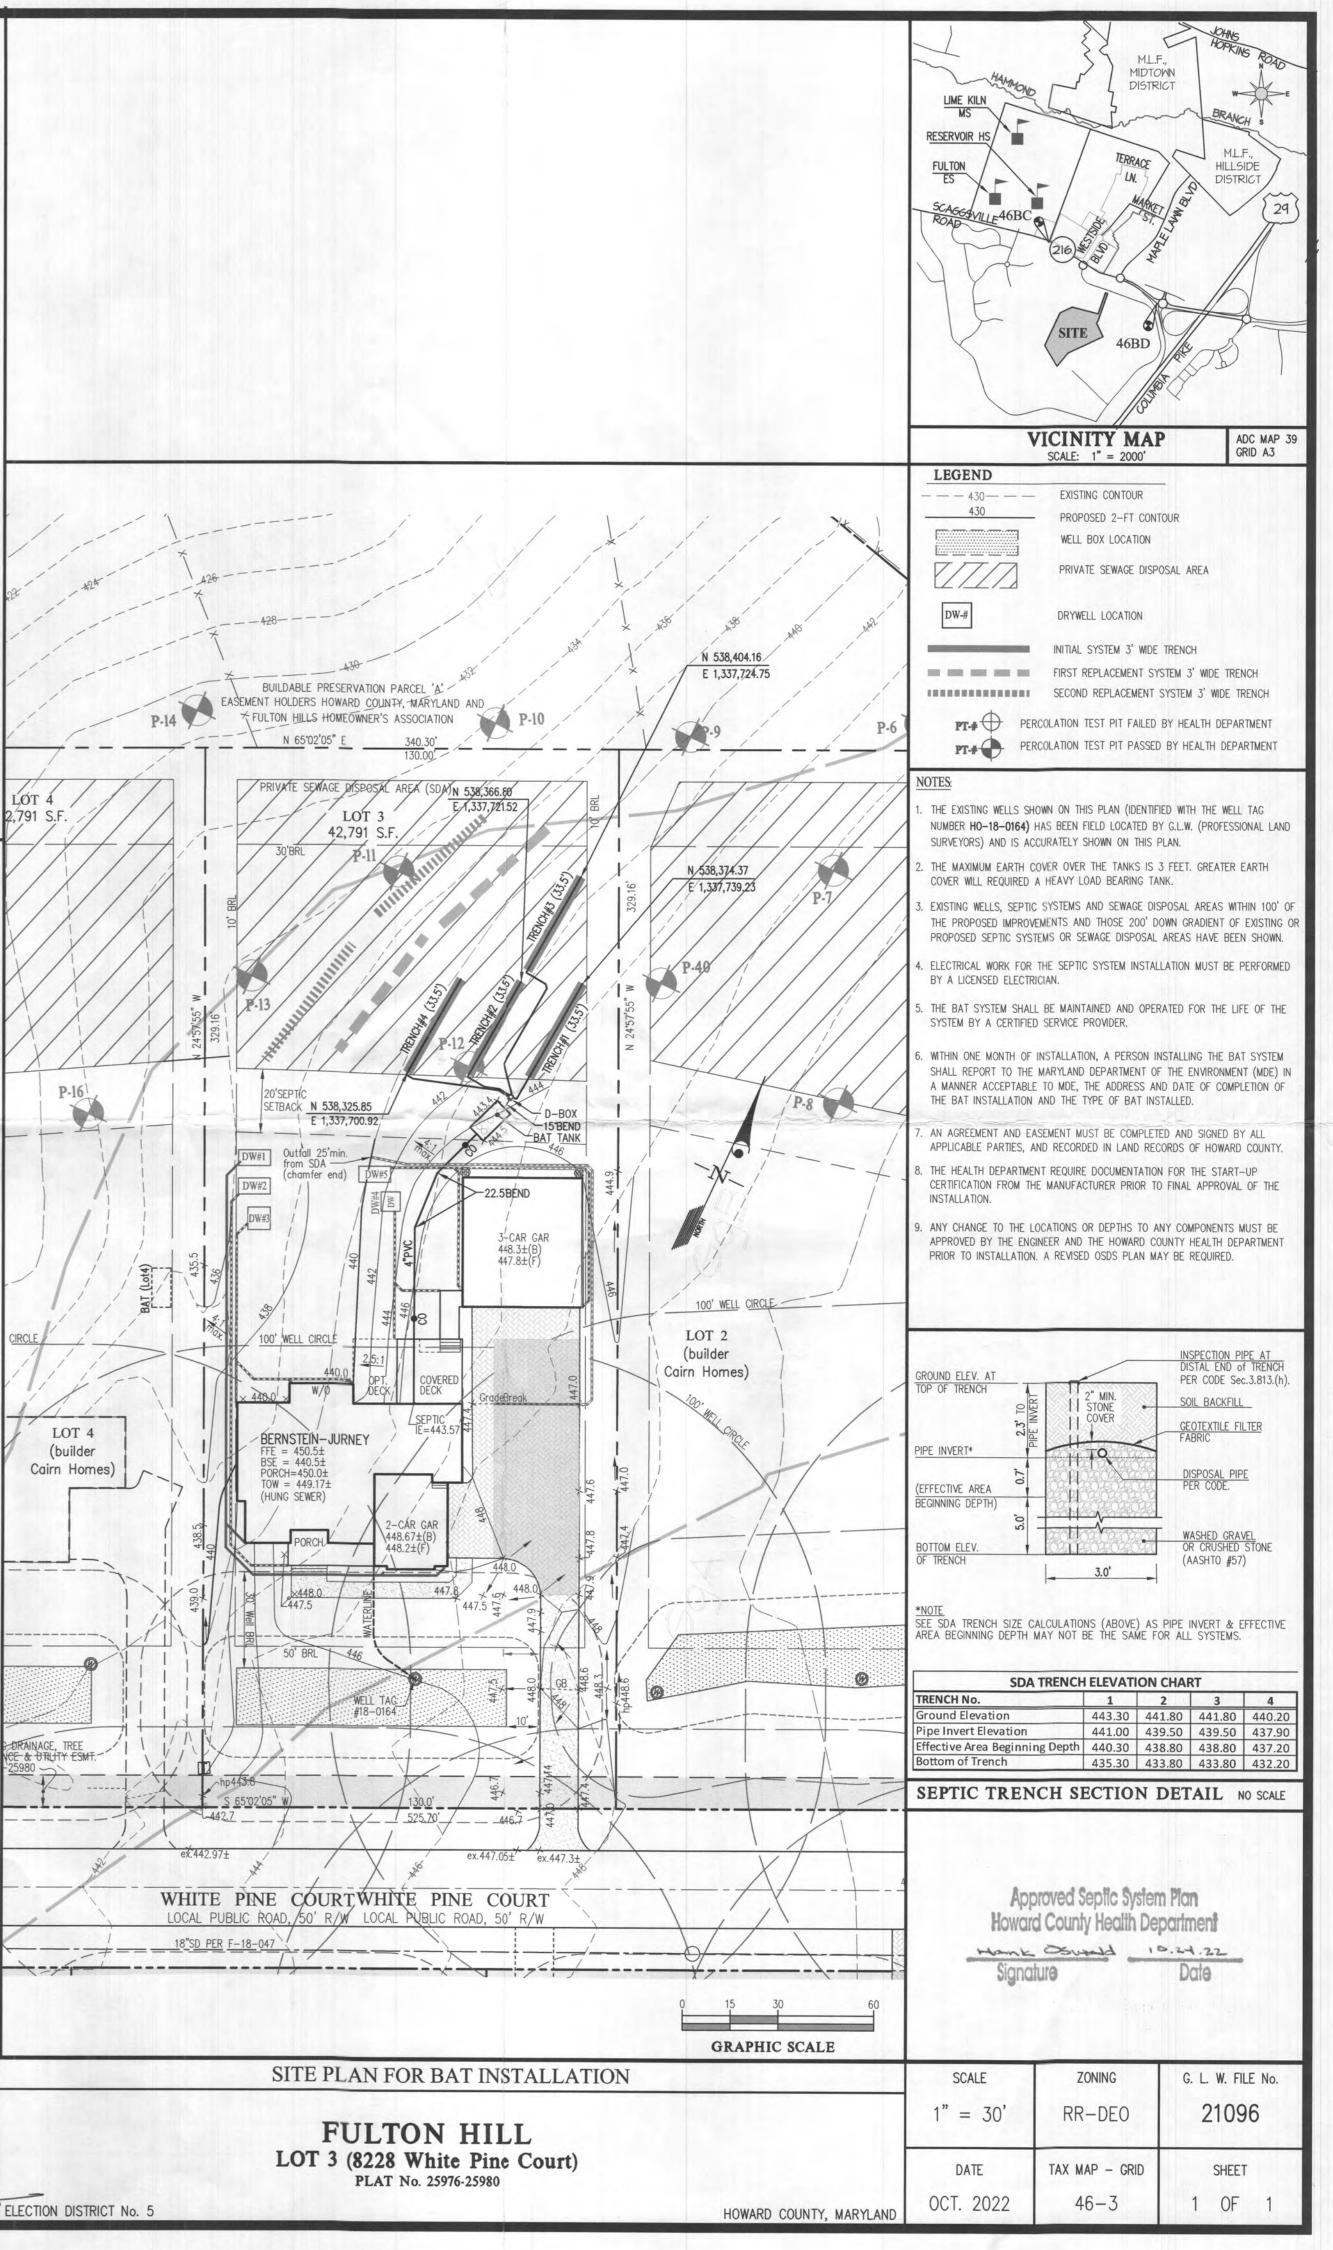

| 134               | 89.4                      | 89.4                      |  |  |
| Minium Trench Spacing :<br>For trenches with no sidewall credit the<br>spacing is 6' for a 2' wide trench and 9' for<br>a 3' wide trench (measured edge to edge).<br>All trenches utilizing sidewall reduction<br>credit must be spaced a min. of 10' for<br>effective sidewall not over 3.5'. If >3.5'.<br>then spacing formular is 2D+W up to a<br>maximum of 18'. | 13                | 13                        | 13                        |  |  |





OF MARY PROFESSIONAL CERTIFICATION PREPARED FOR: BUILDER: CAIRN HOMES 10548 GORMAN ROAD LAUREL, MD 20723 301-490-5317 STEVE APPLER I HEREBY (ERTIFY THAT THESE PLANS WERE PRIPARED OR APPROVED BY ME, AND TIAT I AM A DULY LICENSED PROFESSIONAL ENGINEER UNDER THE ONTRACT PURCHASER/FUTURE OWNER: Claudette Bernstein 09 Placid Mews LAWS OF THE STATE OF MARYLAND, LICINSE NO. 12975\_\_\_\_\_, EXPIRATION DATE: MAY 26, 2024\_\_\_\_\_\_ aithersburg, MD 20878 01-580-8955 steve@cairncustomhomes.c audettejoan59@gmail.com 10/14/22 BY APP'R.