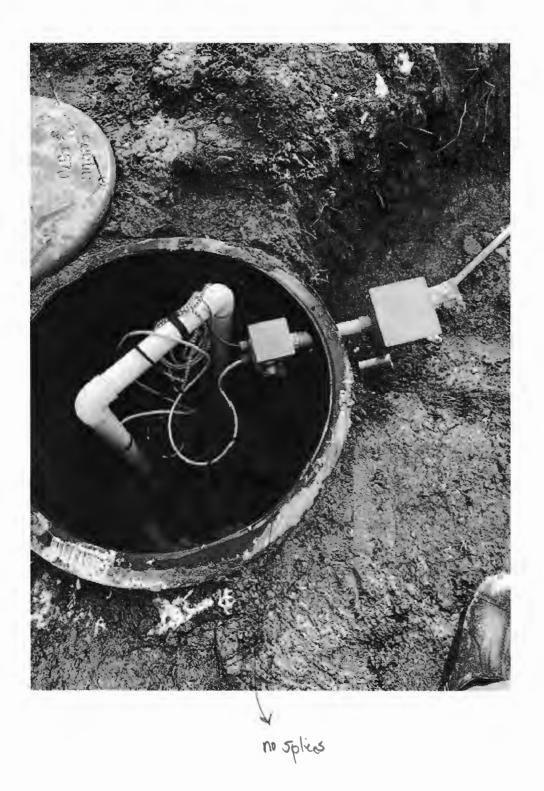

| Bow NOT TO SCALE                                                                                                                                                                                                                                                                                                                                                                                                   | TRENCH/DRAINFIELD DATA         WIDTH       INLET       BOTTOM         2'       2'       7'         NUMBER OF TRENCHES       2         TOTAL LENGTH       IDS'         ABSORPTION AREA       216 9 ft + side usili         DISTRIBUTION BOX LEVEL       VS         DISTRIBUTION BOX BAFFLE       VC(4111.daw)         DISTRIBUTION BOX PORT       VS         (Yistr vstd)       1                                                                                                                                                                                                                                                                                                                                                                                                                                                                                                                                             |
|--------------------------------------------------------------------------------------------------------------------------------------------------------------------------------------------------------------------------------------------------------------------------------------------------------------------------------------------------------------------------------------------------------------------|------------------------------------------------------------------------------------------------------------------------------------------------------------------------------------------------------------------------------------------------------------------------------------------------------------------------------------------------------------------------------------------------------------------------------------------------------------------------------------------------------------------------------------------------------------------------------------------------------------------------------------------------------------------------------------------------------------------------------------------------------------------------------------------------------------------------------------------------------------------------------------------------------------------------------|
| Extraction and D.W.                                                                                                                                                                                                                                                                                                                                                                                                | SEPTIC TANK DATA<br>SEPTIC TANK I LEVEL Y'S<br>MANUFACTURER<br>CAPACITY GAL<br>SEAM LOC MT<br>TANK LID DEPTH GAL<br>BAFFLES MA<br>BAFFLES MA<br>BAFFLE FILTER<br>MANHOLE LOC ACCO<br>6" PORT LOC FACTOR<br>WATERTIGHT TEST CAL<br>SLOTTED AO<br>MANUFACTURER BALLAN<br>CAPACITY GAL<br>SEAM LOC GAL                                                                                                                                                                                                                                                                                                                                                                                                                                                                                                                                                                                                                          |
| ROAD NAME<br>SEPTIC CONTRACTOR ONSITE INSTALLING SYTEM: Mike How<br>SEPTIC CONTRACTOR ONSITE LICENSED WITH THE STATE OF MD: (TES) NO                                                                                                                                                                                                                                                                               | TANK LID DEPTH     BAFFLES   BAFFLE FILTER   MANHOLE LOC   6" PORT LOC   6" PORT LOC   6" PORT LOC   6" PORT LOC   0" PORT |
| PRE-CONSTRUCTION NOTES:<br>1/3/2024 Design ground prot on be related (                                                                                                                                                                                                                                                                                                                                             | CONTROL PANEL HEIGHT<br>(MIN 30")<br>INSPECTION DATE<br>DISPECTION: PASS/FAIL (CIRCLE ONE)                                                                                                                                                                                                                                                                                                                                                                                                                                                                                                                                                                                                                                                                                                                                                                                                                                   |
| 7                                                                                                                                                                                                                                                                                                                                                                                                                  | one - will help to make up an esing 2'often                                                                                                                                                                                                                                                                                                                                                                                                                                                                                                                                                                                                                                                                                                                                                                                                                                                                                  |
| INSTALLATION NOTES:<br>ZING 2024 Rune tanks set Tuk set forther<br>pla. Installer could not install can lower due<br>conditions En. day nell pumped and colleged<br>2/14/24- contractor ansite, lowley trench installed, stone w/ a lot of fines (<br>v/ observation port, ok to continue. (2) 2/20/24-last trench & doex installed, pi<br>both 1'shows @ 54' each, P's A ok - ok to back fill. (riser around doox | to net slipping<br>to net slipping<br>of do co-trace<br>not wasked great), fabric in place<br>pe turn down for inside d box, trenches                                                                                                                                                                                                                                                                                                                                                                                                                                                                                                                                                                                                                                                                                                                                                                                        |
| FINAL INSPECTOR DATE OF APPRO                                                                                                                                                                                                                                                                                                                                                                                      | VAL 2/20/24                                                                                                                                                                                                                                                                                                                                                                                                                                                                                                                                                                                                                                                                                                                                                                                                                                                                                                                  |