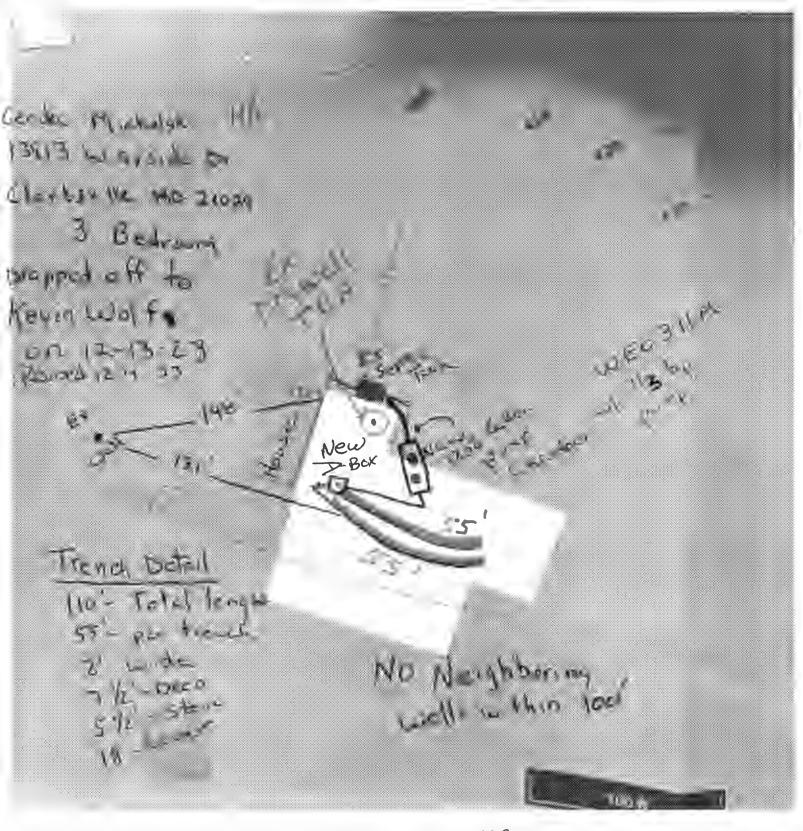

| Bow NOT TO SCALE                                                                                                                                                                                                                                                                                                                                                                                                   | TRENCH/DRAINFIELD DATA         WIDTH       INLET       BOTTOM         2'       2'       7'         NUMBER OF TRENCHES       2         TOTAL LENGTH       IDS'         ABSORPTION AREA       216 9 ft + side usili         DISTRIBUTION BOX LEVEL       VS         DISTRIBUTION BOX BAFFLE       VC(4111.daw)         DISTRIBUTION BOX PORT       VS         (Yistr vstd)       1                                                                                                                                                                                                                                                                                                                                                                                                                                                                                                                                             |
|--------------------------------------------------------------------------------------------------------------------------------------------------------------------------------------------------------------------------------------------------------------------------------------------------------------------------------------------------------------------------------------------------------------------|------------------------------------------------------------------------------------------------------------------------------------------------------------------------------------------------------------------------------------------------------------------------------------------------------------------------------------------------------------------------------------------------------------------------------------------------------------------------------------------------------------------------------------------------------------------------------------------------------------------------------------------------------------------------------------------------------------------------------------------------------------------------------------------------------------------------------------------------------------------------------------------------------------------------------|
| Extraction and D.W.                                                                                                                                                                                                                                                                                                                                                                                                | SEPTIC TANK DATA<br>SEPTIC TANK I LEVEL Y'S<br>MANUFACTURER<br>CAPACITY GAL<br>SEAM LOC MT<br>TANK LID DEPTH GAL<br>BAFFLES MA<br>BAFFLES MA<br>BAFFLE FILTER<br>MANHOLE LOC ACCO<br>6" PORT LOC FACTOR<br>WATERTIGHT TEST CAL<br>SLOTTED AO<br>MANUFACTURER BALLAN<br>CAPACITY GAL<br>SEAM LOC GAL                                                                                                                                                                                                                                                                                                                                                                                                                                                                                                                                                                                                                          |
| ROAD NAME<br>SEPTIC CONTRACTOR ONSITE INSTALLING SYTEM: Mike How<br>SEPTIC CONTRACTOR ONSITE LICENSED WITH THE STATE OF MD: (TES) NO                                                                                                                                                                                                                                                                               | TANK LID DEPTH     BAFFLES   BAFFLE FILTER   MANHOLE LOC   6" PORT LOC   6" PORT LOC   6" PORT LOC   6" PORT LOC   0" PORT |
| PRE-CONSTRUCTION NOTES:<br>1/3/2024 Design ground prot on be related (                                                                                                                                                                                                                                                                                                                                             | CONTROL PANEL HEIGHT<br>(MIN 30")<br>INSPECTION DATE<br>DISPECTION: PASS/FAIL (CIRCLE ONE)                                                                                                                                                                                                                                                                                                                                                                                                                                                                                                                                                                                                                                                                                                                                                                                                                                   |
| 7                                                                                                                                                                                                                                                                                                                                                                                                                  | one - will help to make up an esing 2'often                                                                                                                                                                                                                                                                                                                                                                                                                                                                                                                                                                                                                                                                                                                                                                                                                                                                                  |
| INSTALLATION NOTES:<br>ZING 2024 Rune tanks set Tuk set forther<br>pla. Installer could not install can lower due<br>conditions En. day nell pumped and colleged<br>2/14/24- contractor ansite, lowley trench installed, stone w/ a lot of fines (<br>v/ observation port, ok to continue. (2) 2/20/24-last trench & doex installed, pi<br>both 1'shows @ 54' each, P's A ok - ok to back fill. (riser around doox | to net slipping<br>to net slipping<br>of do co-trace<br>not wasked great), fabric in place<br>pe turn down for inside d box, trenches                                                                                                                                                                                                                                                                                                                                                                                                                                                                                                                                                                                                                                                                                                                                                                                        |
| FINAL INSPECTOR DATE OF APPRO                                                                                                                                                                                                                                                                                                                                                                                      | VAL 2/20/24                                                                                                                                                                                                                                                                                                                                                                                                                                                                                                                                                                                                                                                                                                                                                                                                                                                                                                                  |