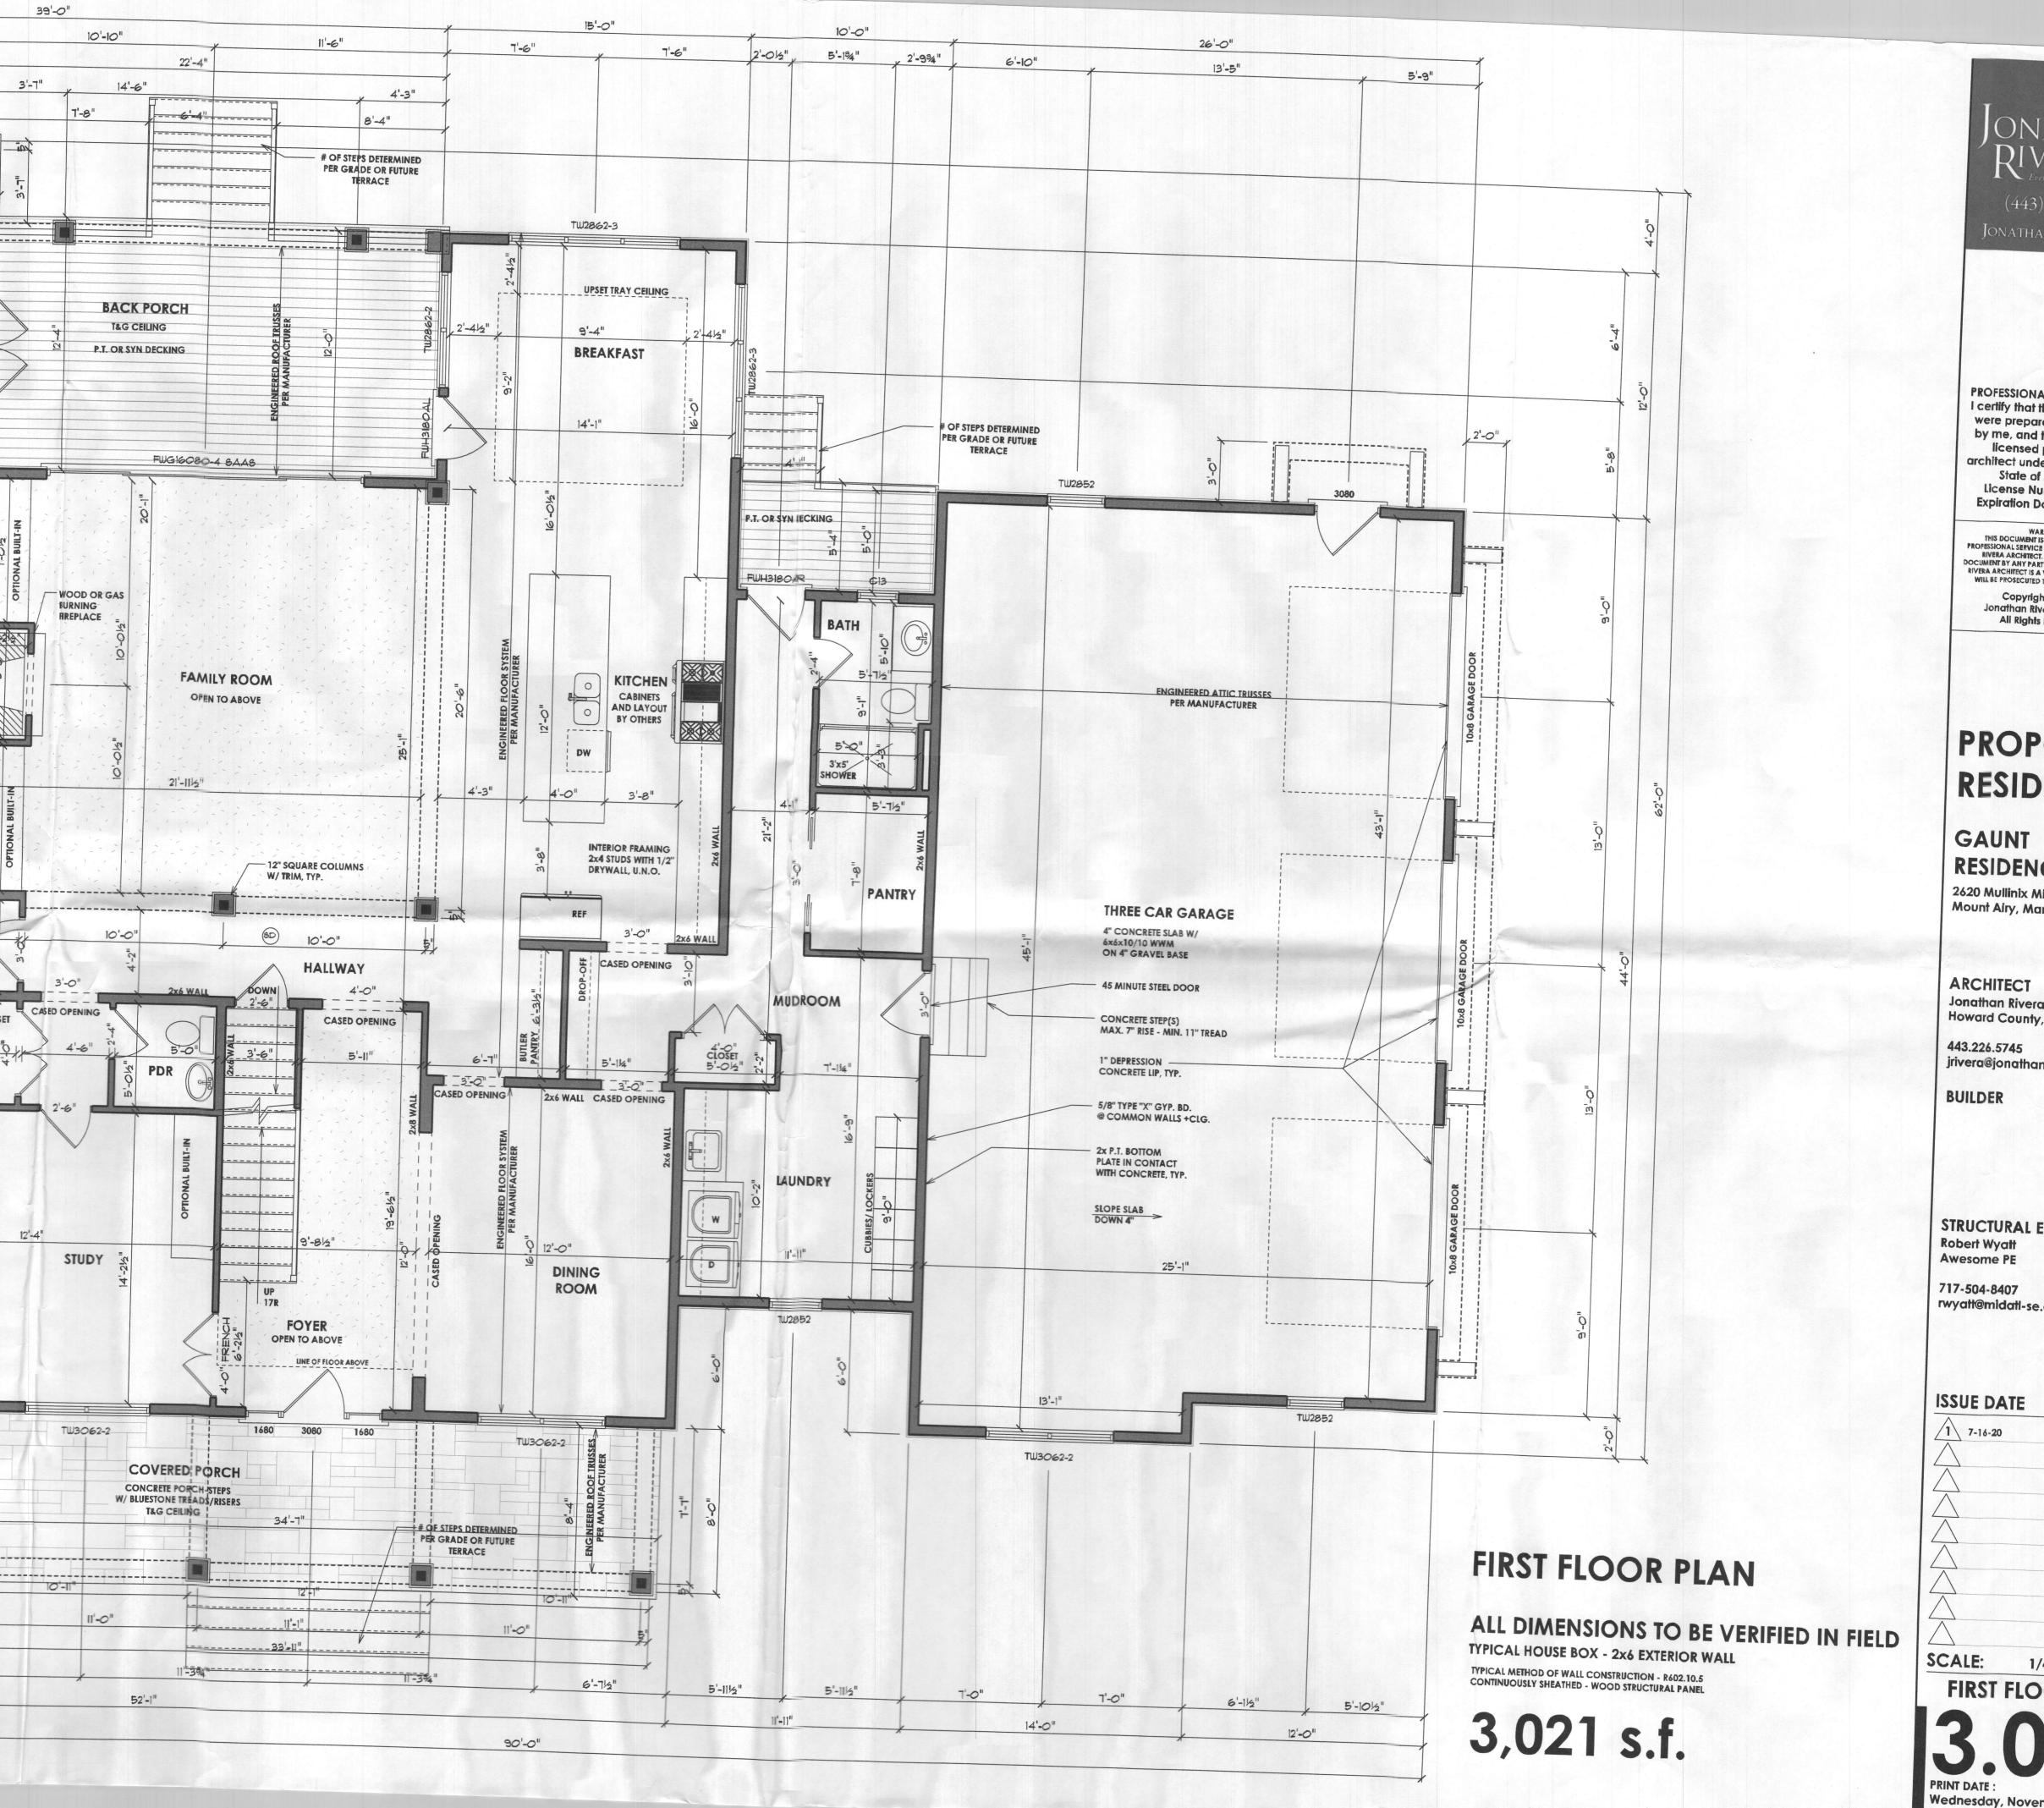

# PROPOSED RESIDENCE

GAUNT RESIDENCE

2620 Mullinix Mill Road Mount Airy, Maryland 21771

ARCHITECT Jonathan Rivera AIA, NCARB Howard County, Maryland

443.226.5745 jrivera@jonathanrivera.com

BUILDER

STRUCTURAL ENGINEER Robert Wyatt Awesome PE

717-504-8407 rwyatt@midatl-se.com

ALL DIMENSIONS TO BE VERIFIED IN FIELD TYPICAL HOUSE BOX - 2x6 EXTERIOR WALL TYPICAL METHOD OF WALL CONSTRUCTION - R602.10.5 CONTINUOUSLY SHEATHED - WOOD STRUCTURAL PANEL