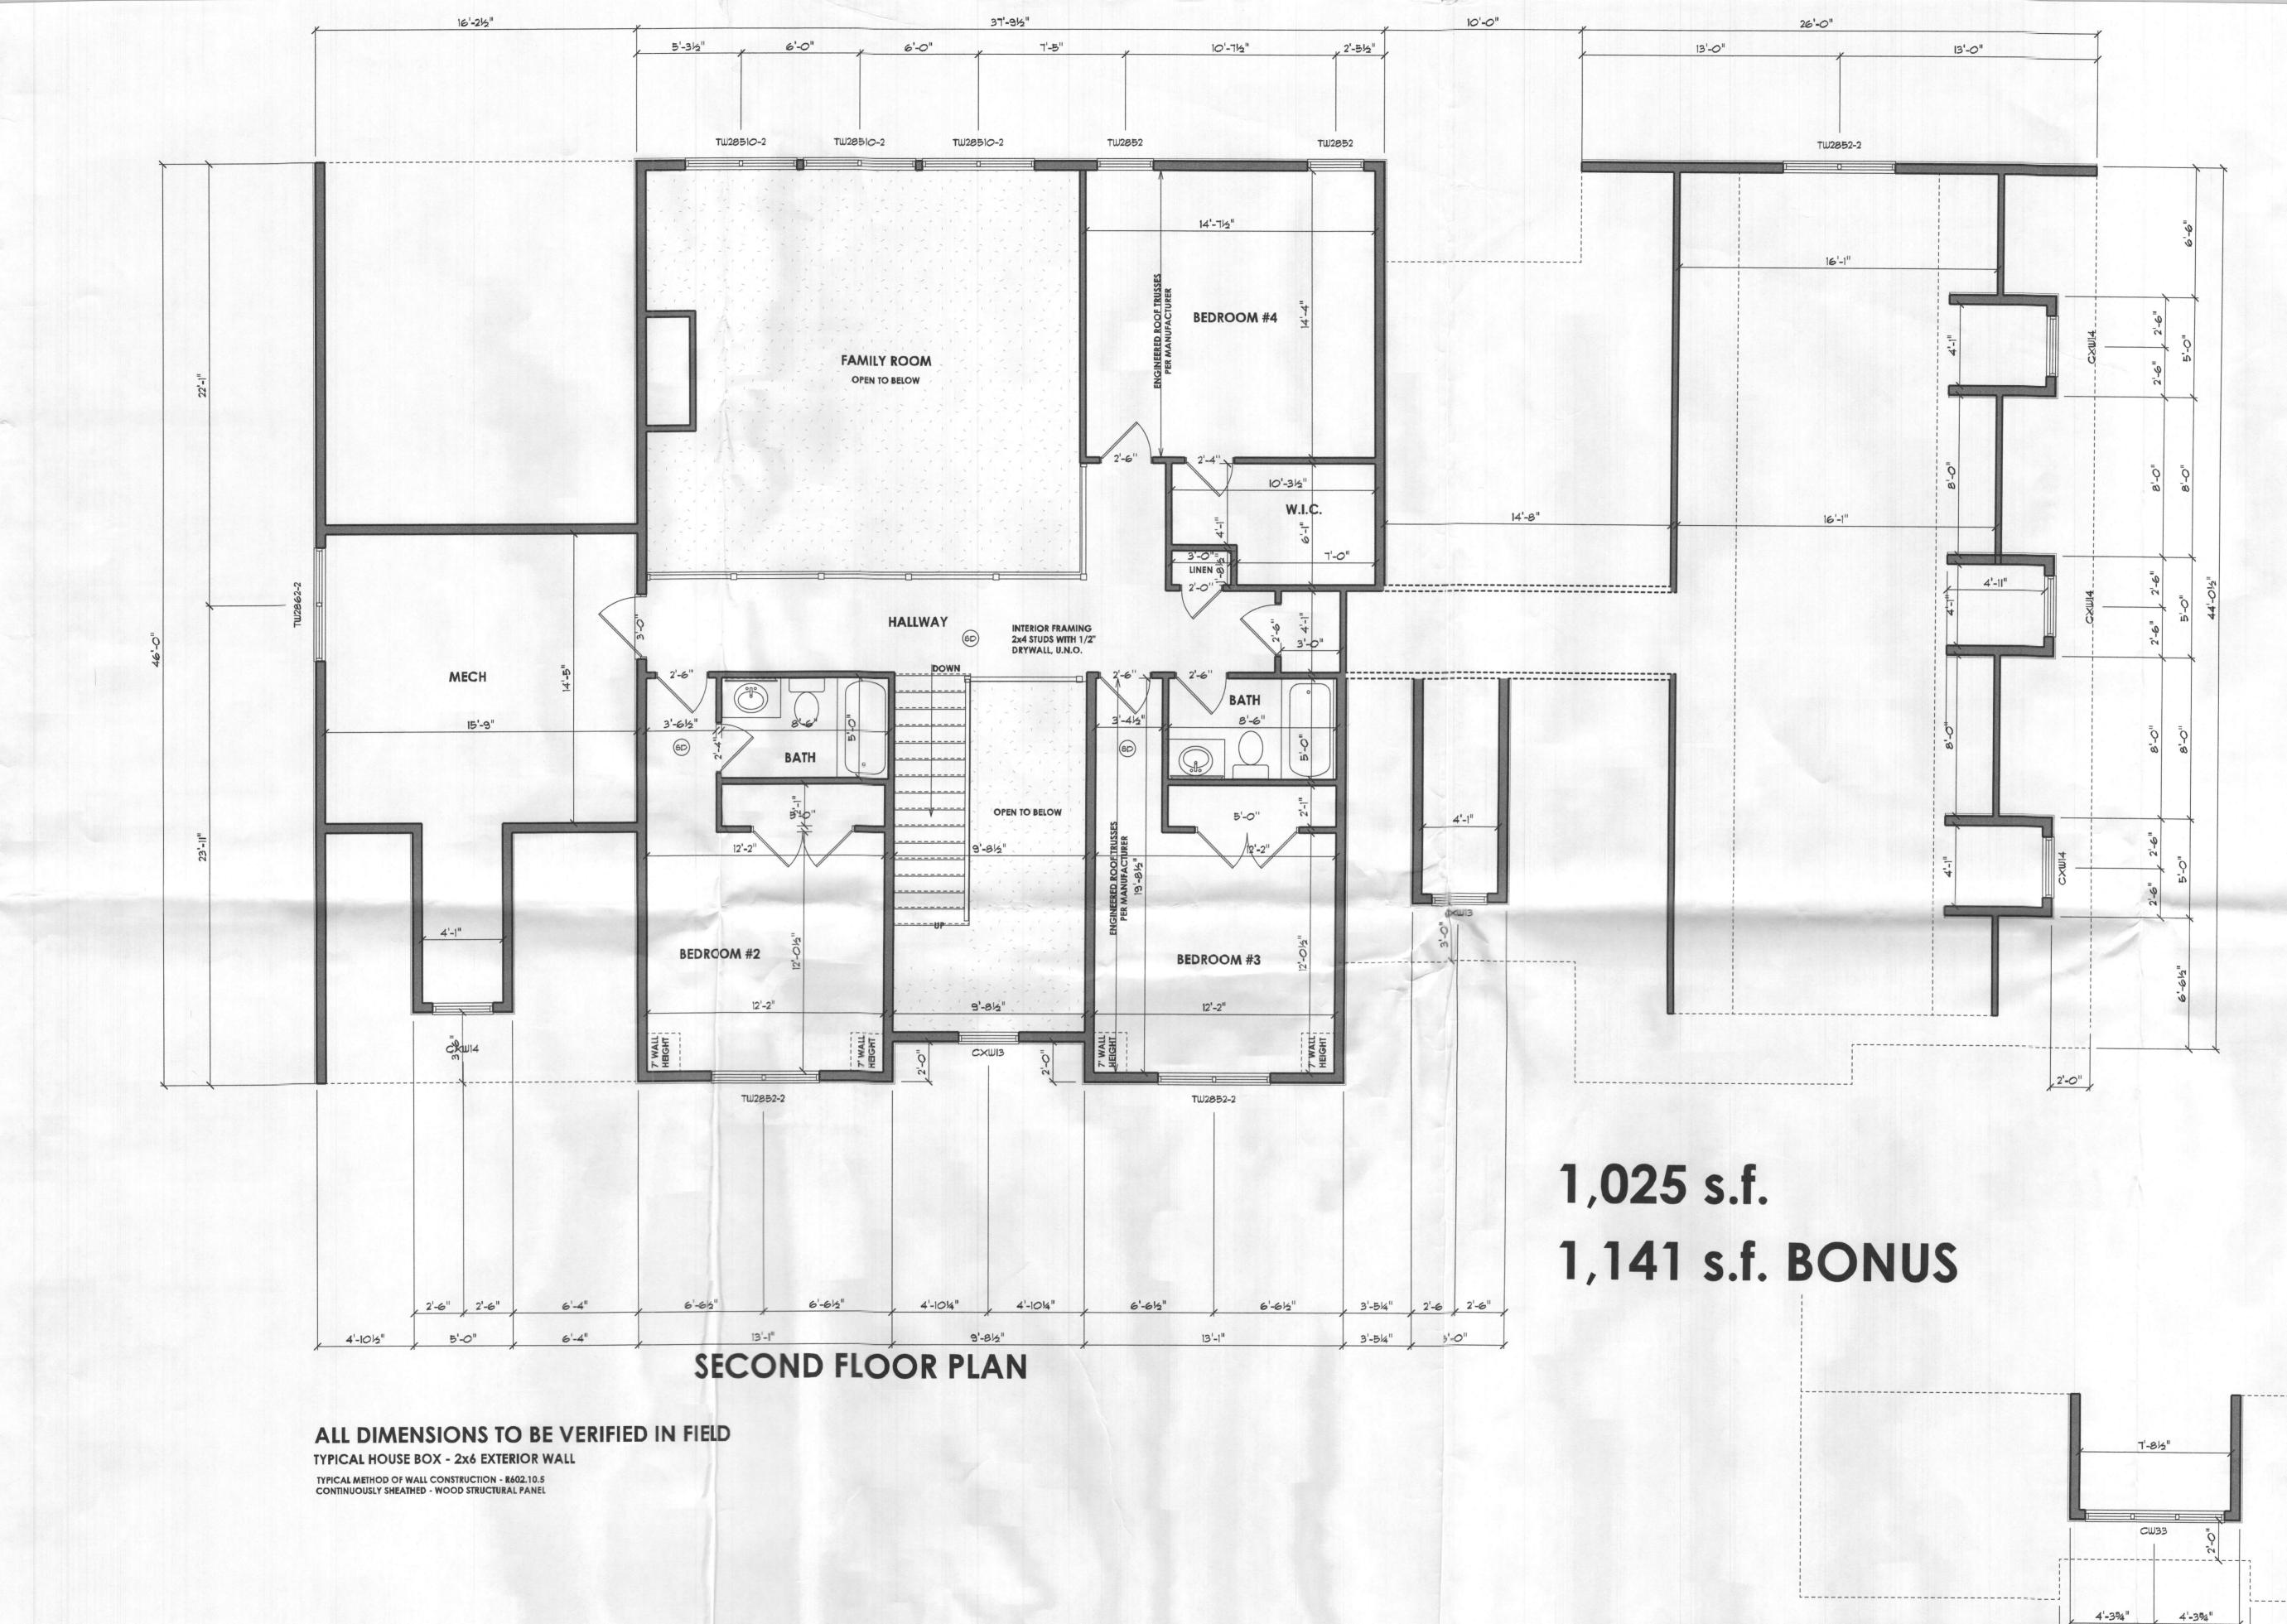

717-504-8407 rwyatt@midatl-se.com

ALL DIMENSIONS TO BE VERIFIED IN FIELD TYPICAL HOUSE BOX - 2x6 EXTERIOR WALL TYPICAL METHOD OF WALL CONSTRUCTION - R602.10.5 CONTINUOUSLY SHEATHED - WOOD STRUCTURAL PANEL

**THIRD FLOOR PLAN** 

8'-71/2"