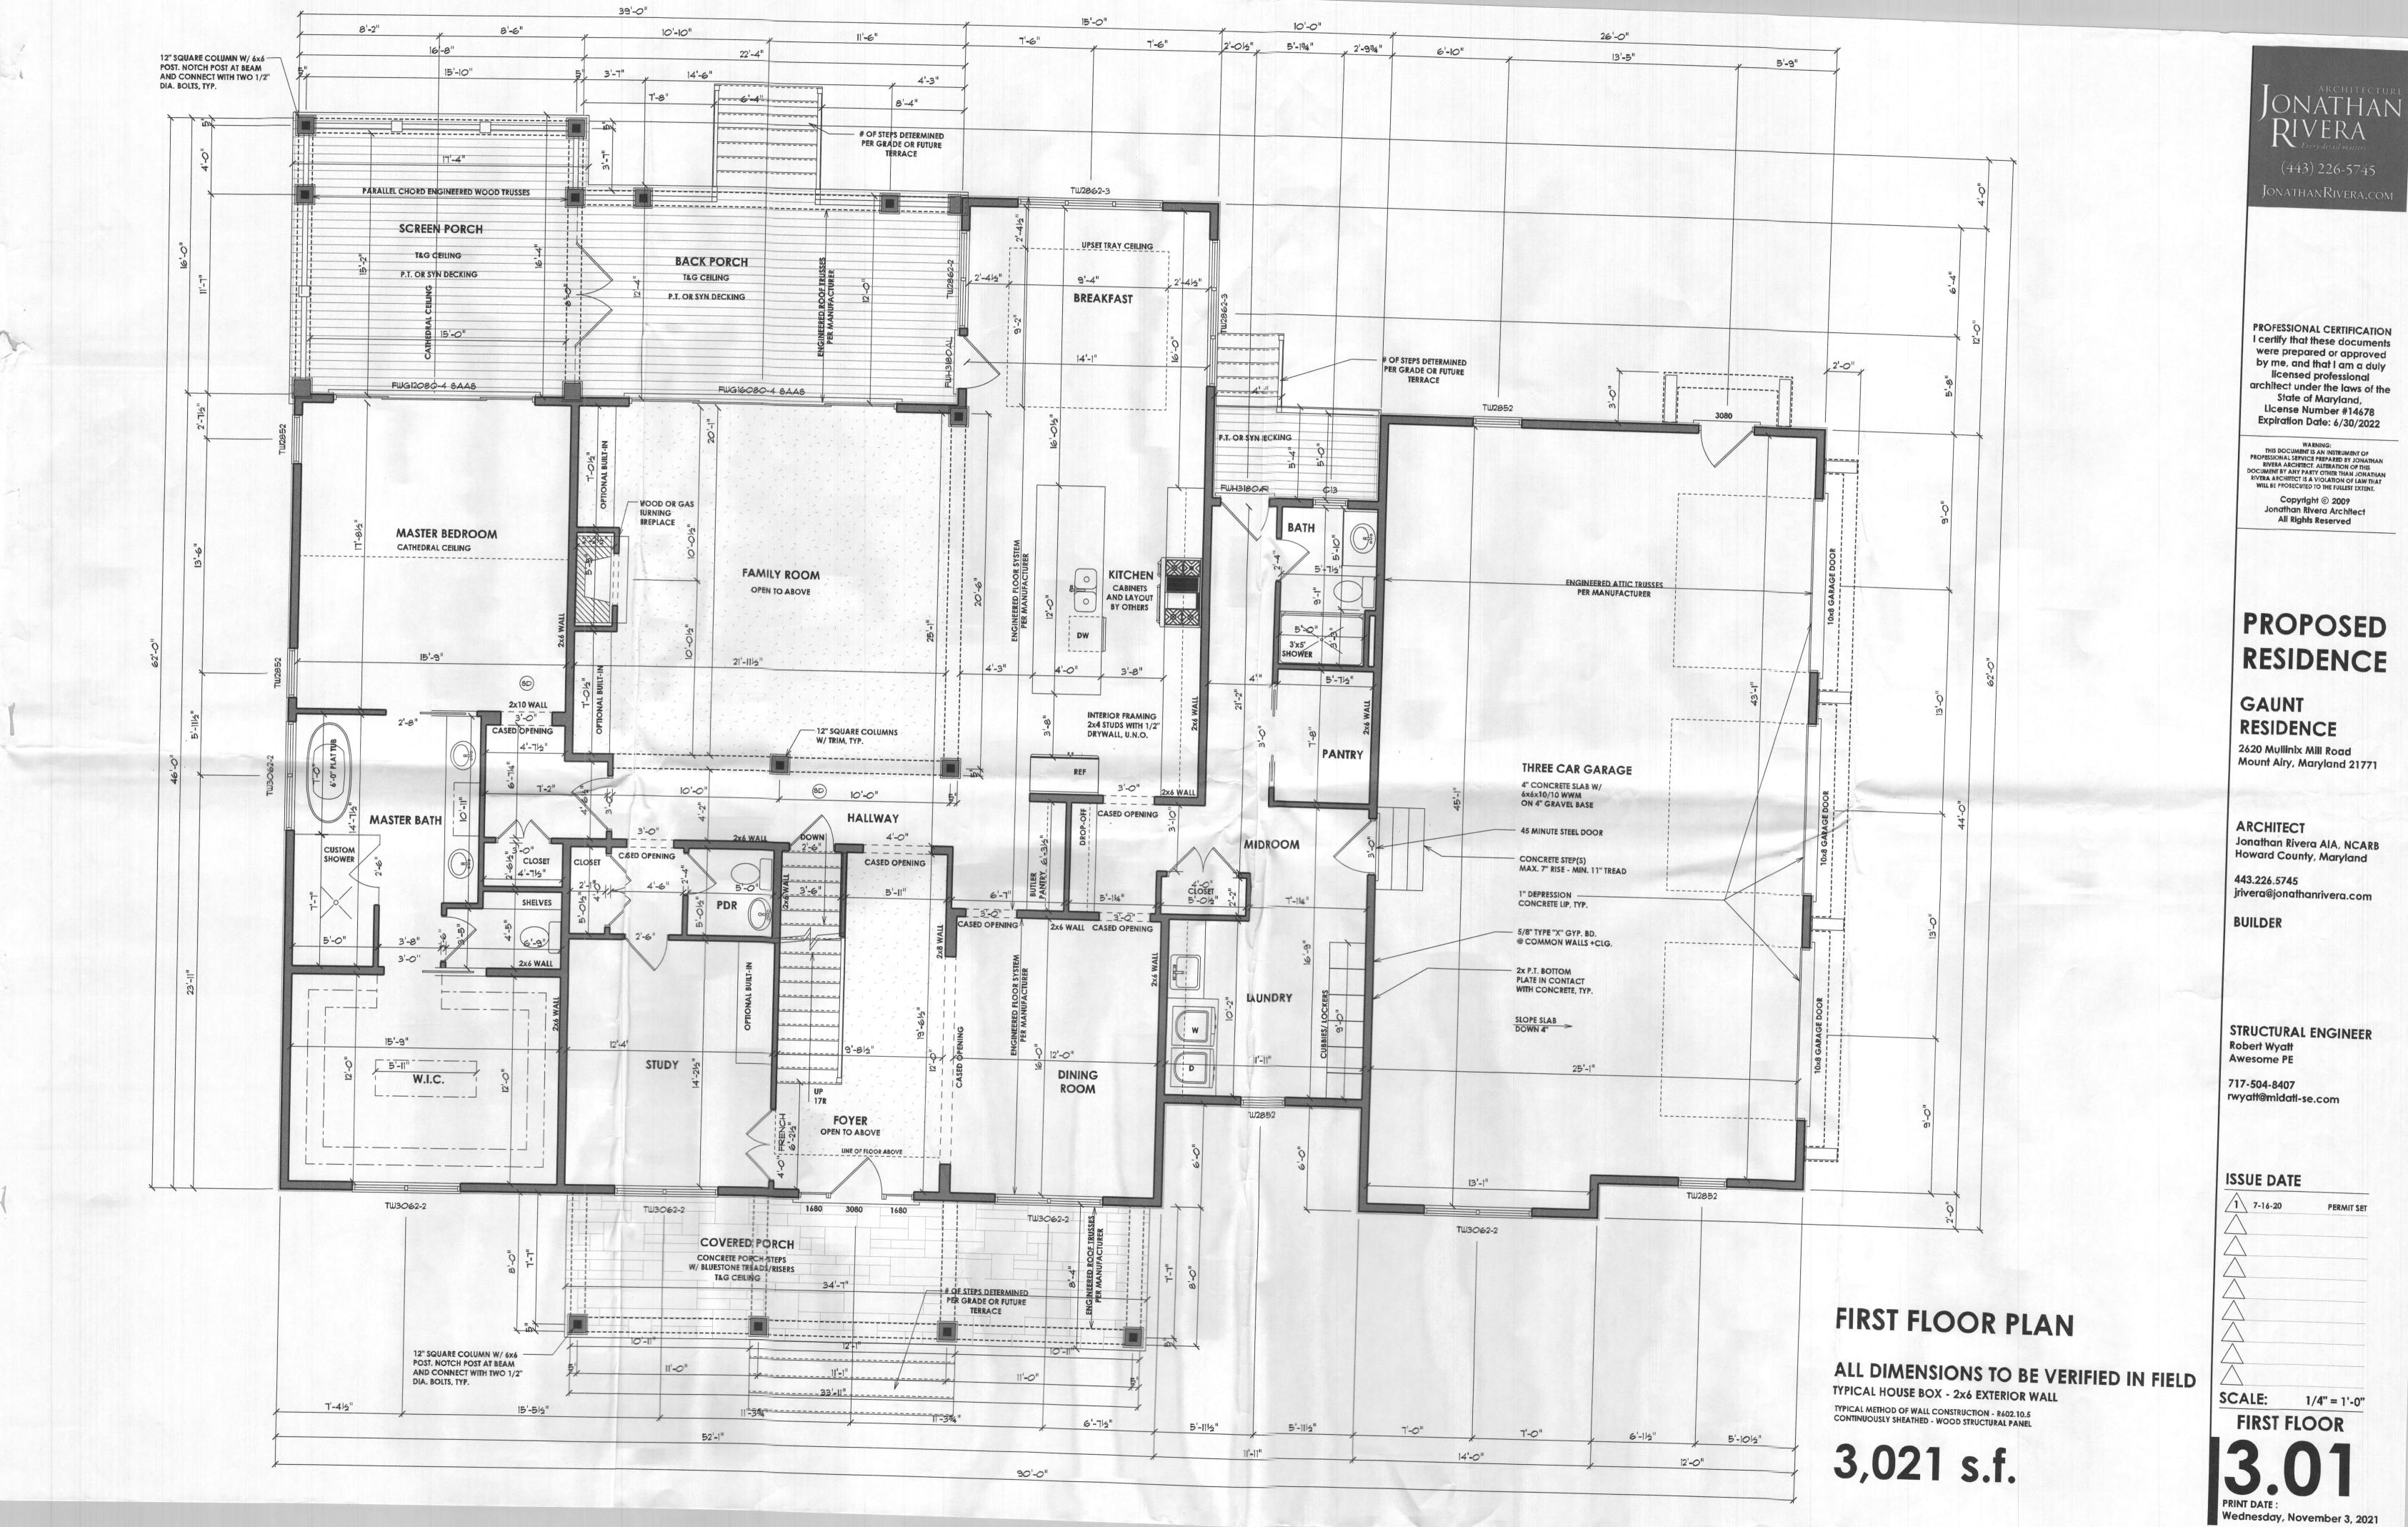

# PROPOSED RESIDENCE

GAUNT RESIDENCE

2620 Mullinix Mill Road Mount Airy, Maryland 21771

ARCHITECT Jonathan Rivera AIA, NCARB Howard County, Maryland

443.226.5745 jrivera@jonathanrivera.com

BUILDER

STRUCTURAL ENGINEER Robert Wyatt Awesome PE

717-504-8407 rwyatt@midatl-se.com

ALL DIMENSIONS TO BE VERIFIED IN FIELD TYPICAL HOUSE BOX - 2x6 EXTERIOR WALL TYPICAL METHOD OF WALL CONSTRUCTION - R602.10.5 CONTINUOUSLY SHEATHED - WOOD STRUCTURAL PANEL