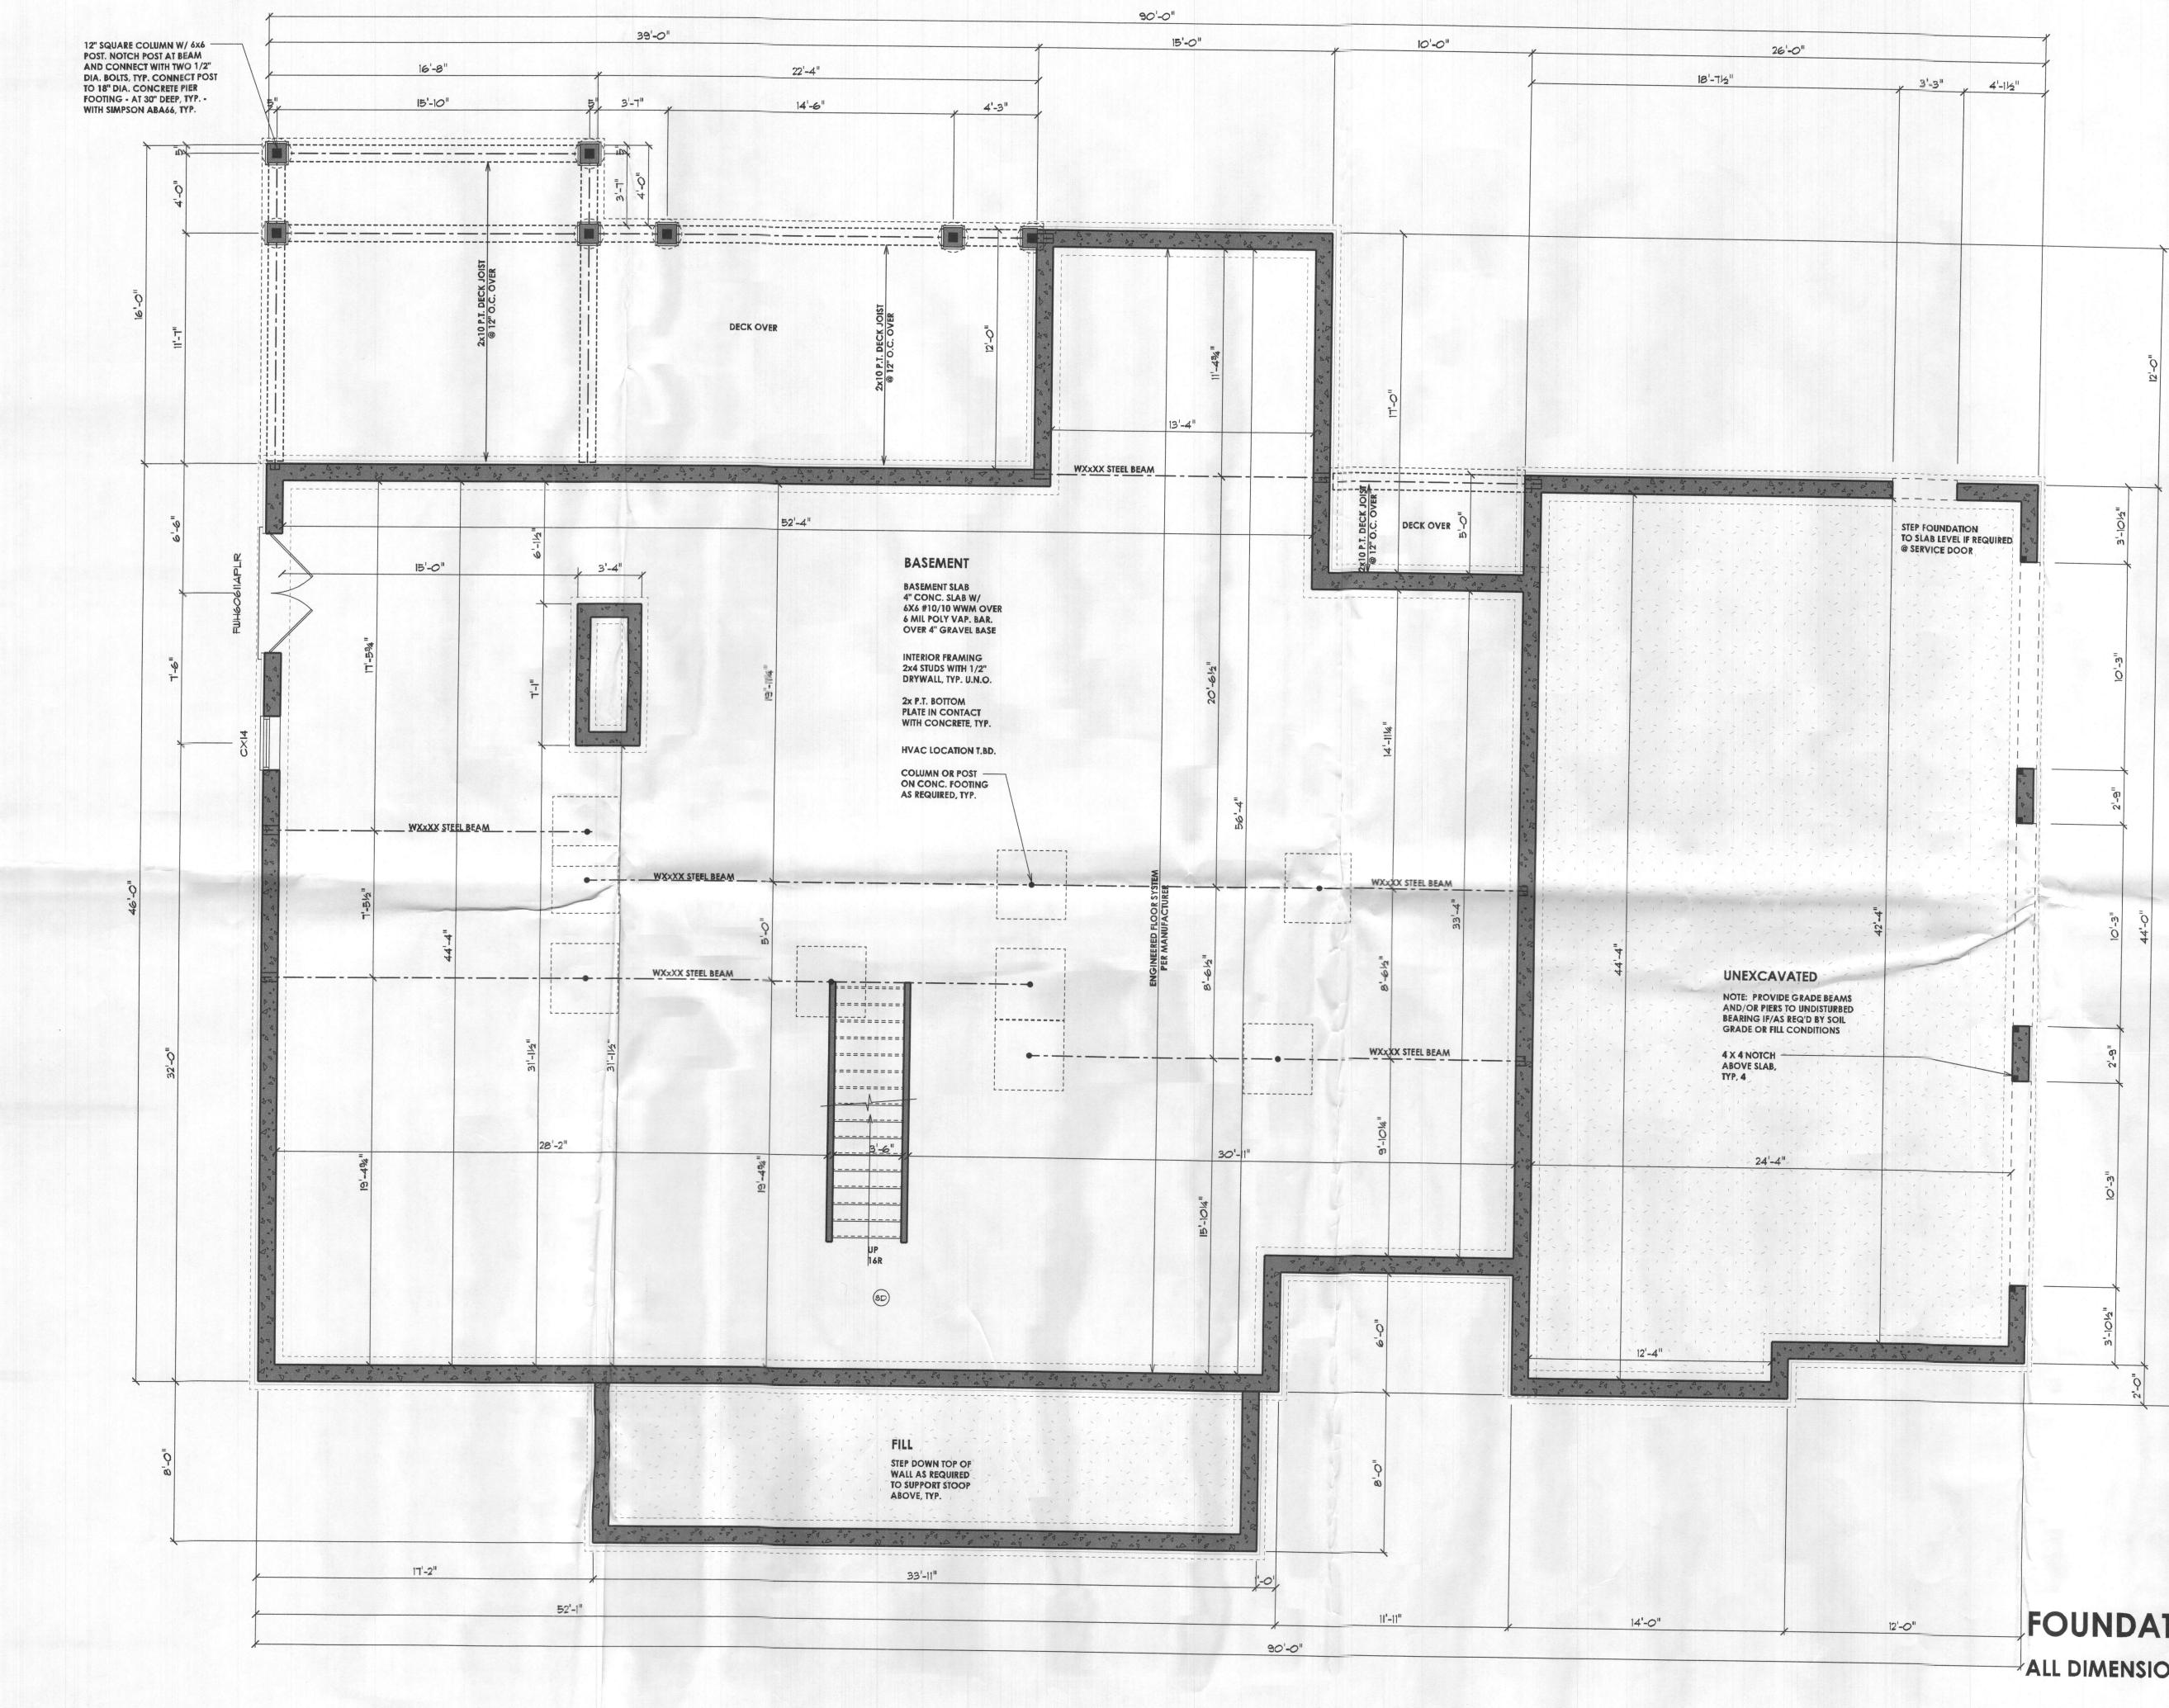

# FOUNDATION PLAN

ALL DIMENSIONS TO BE VERIFIED IN FIELD

TYPICAL 9'-0" HOUSE BOX FOUNDATION WALL

MIN. 10" REINFORCED CONCRETE FOUNDATION WALL (THICKNESS & REINFORCING PER SOIL & GRADE CONDITIONS & CODE) MIN. 10"x20" CONTINUOUS FOOTING

FOUNDATION NOTES

2) BEAMS, JOISTS, HEADERS & RAFTERS TO BE SPF #1/#2 OR EQ. TYP THRUOUT U.N.O.

CAPACITY ASSUMED

3) BASEMENT WINDOW AND DOOR LOCATIONS TO BE DETERMINED AT PRECON.

4) ALL LOCATIONS FOR HVAC, SUMP PUMPS, ROUGH-INS, H/W/H, A/H AND OTHER FEATURES ARE SUBJECT TO BUILDER DISCRETION ON SITE

5) FOUNDATION WALL MIN. THICKNESS 8" or 10" WHERE STEM WALL AT BRICK LEDGE EXCEEDS 12" HIGH

6) VERIFY SIZE AND LOCATION OF WINDOWS PER GRADE & BUILDER

7) MIN. 1/2" HOOKED ANCHOR BOLTS EMBEDDED A MIN. 7" INTO CONC. SHALL BE SPACED AT 4" O.C. AND LOCATED 4" TO 12" FROM EACH END OF ALL SILL PLATE PIECES.

8) REFER TO WALL SECTION(S) FOR FOUNDATION WALL DETAILS.