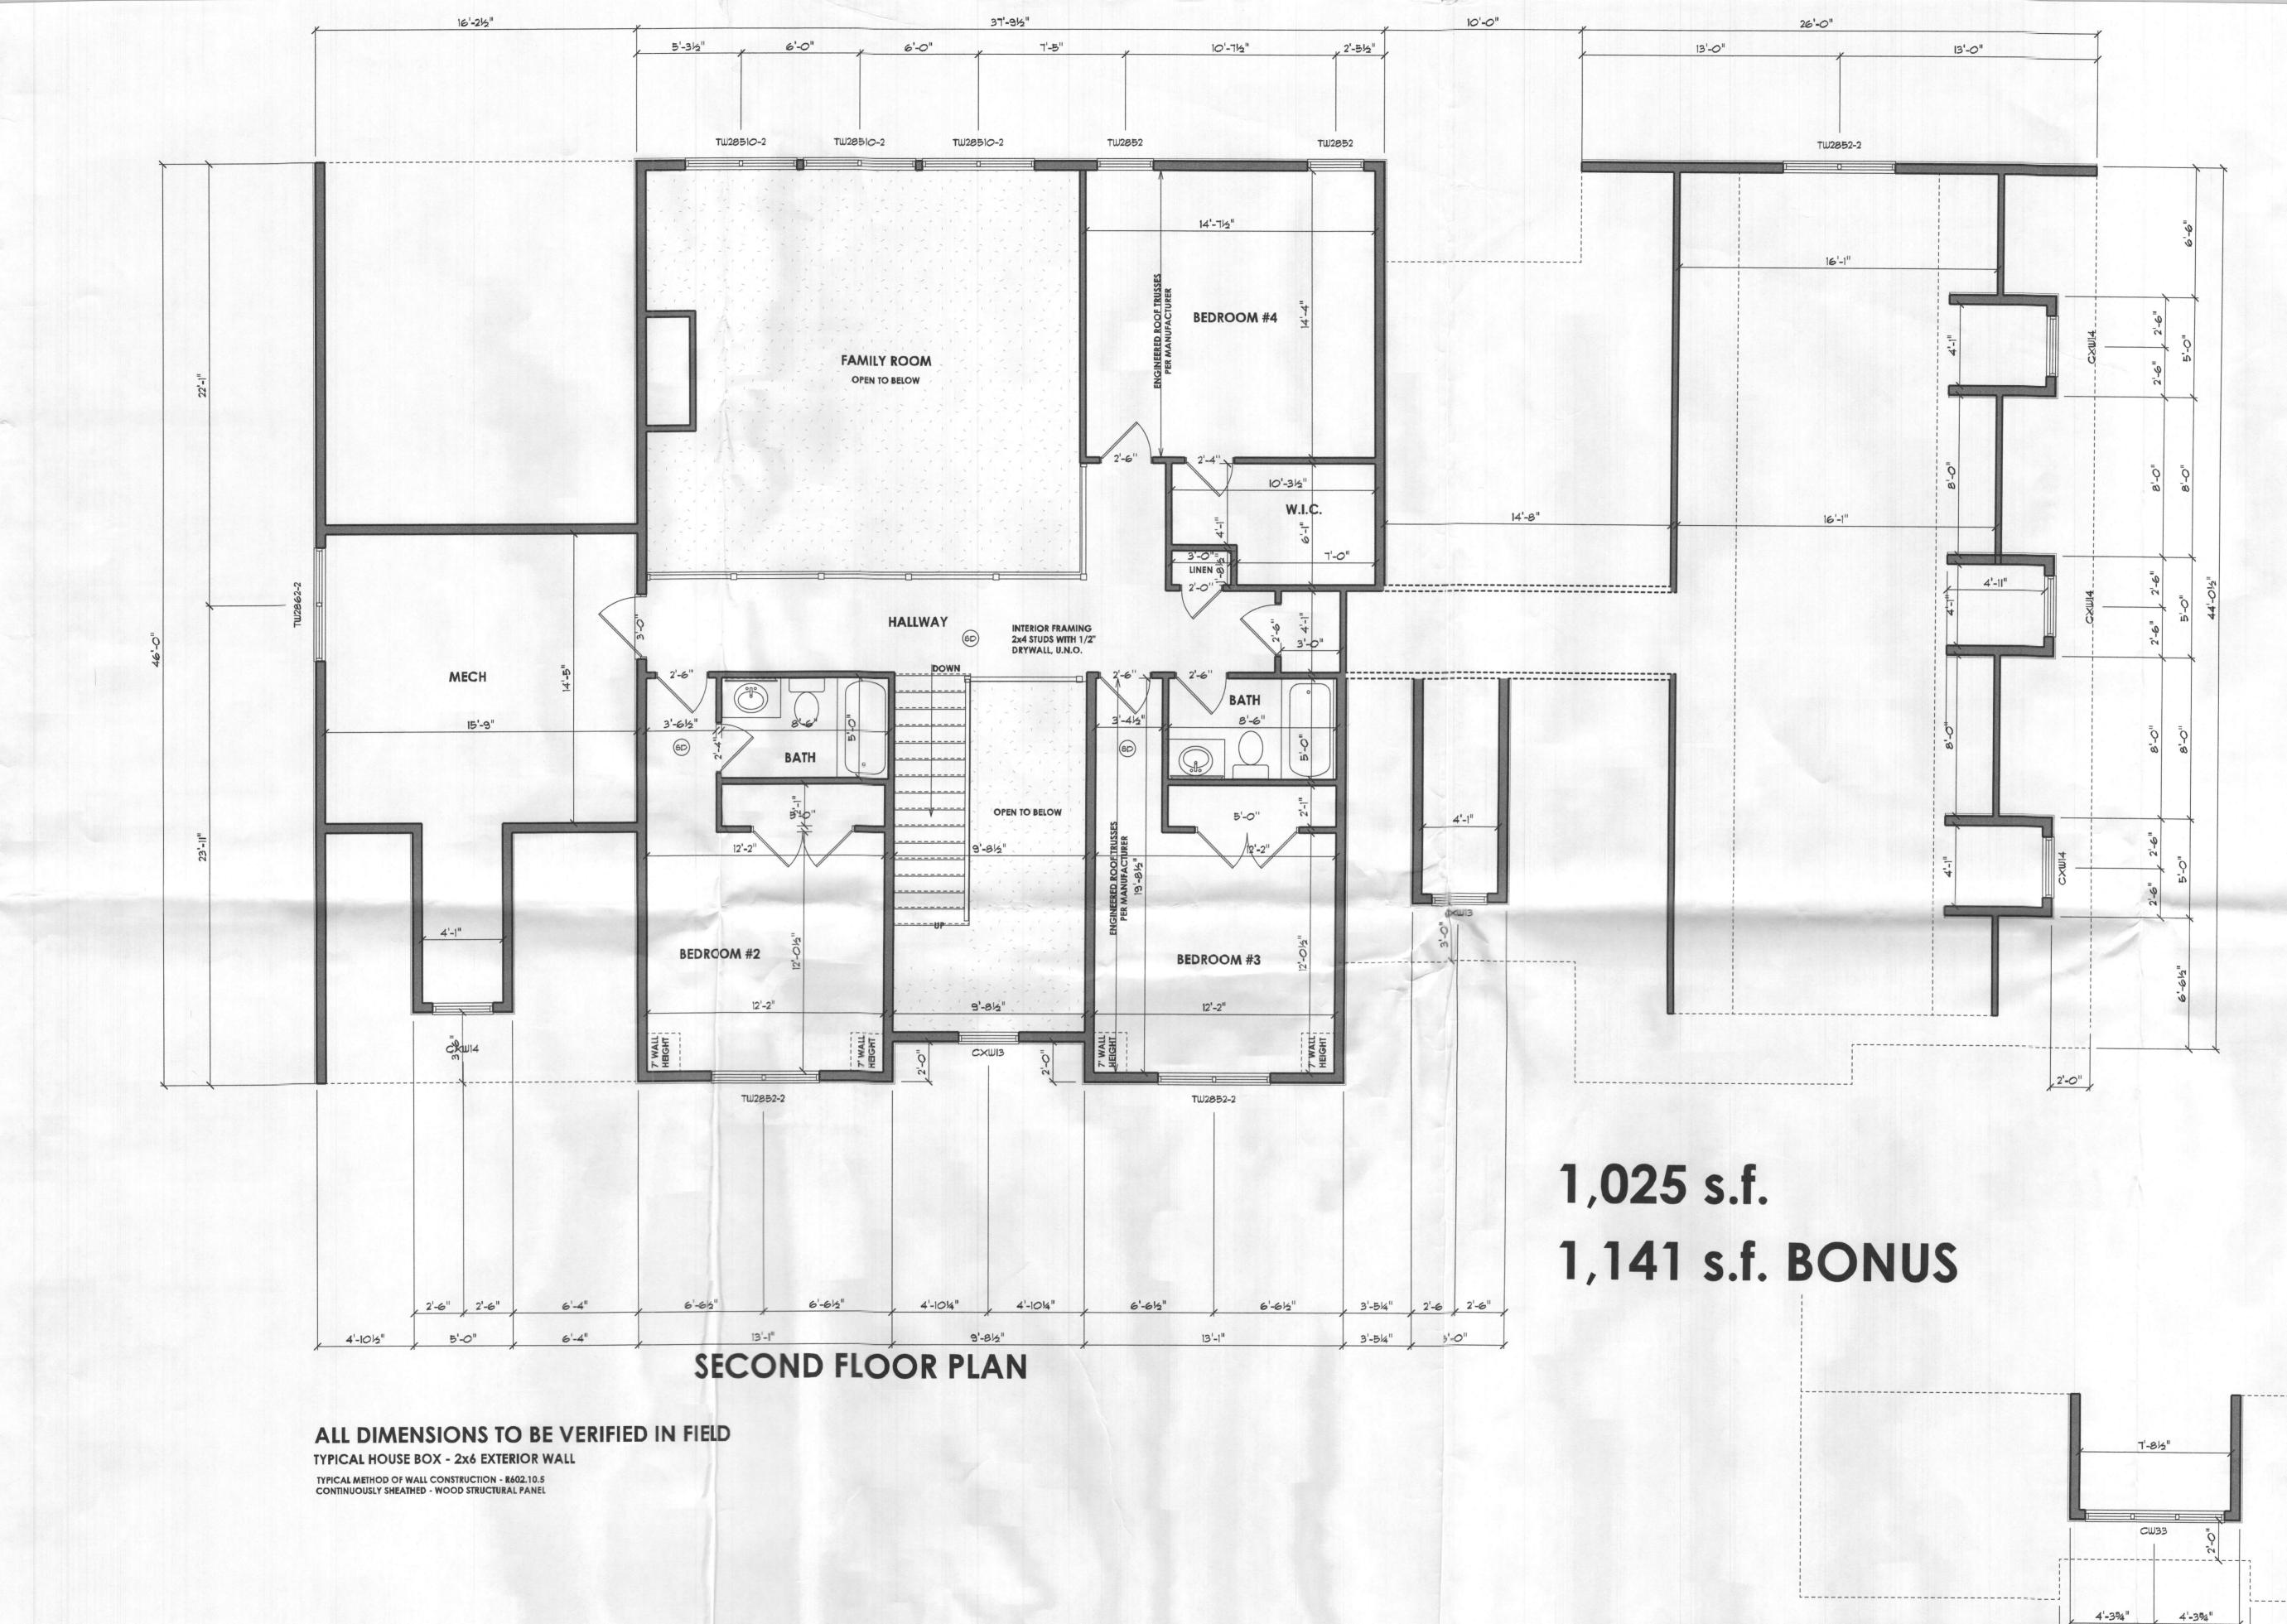

**THIRD FLOOR PLAN** 

8'-71/2"

### STRUCTURAL ENGINEER **Robert Wyatt** Awesome PE

717-504-8407 rwyatt@midatl-se.com

| 1 7-16-20           | PERMIT SET       |
|---------------------|------------------|
| $\overline{\wedge}$ |                  |
| $\square$           |                  |
|                     |                  |
|                     |                  |
|                     |                  |
| $\square$           |                  |
|                     |                  |
| $\overline{\wedge}$ |                  |
| $\square$           |                  |
|                     |                  |
| SCALE:              | 1/4" = 1'-0"     |
| SECON               | D/THIRD          |
|                     | 00               |
|                     |                  |
|                     |                  |
| PRINT DATE :        |                  |
|                     | November 3, 2021 |