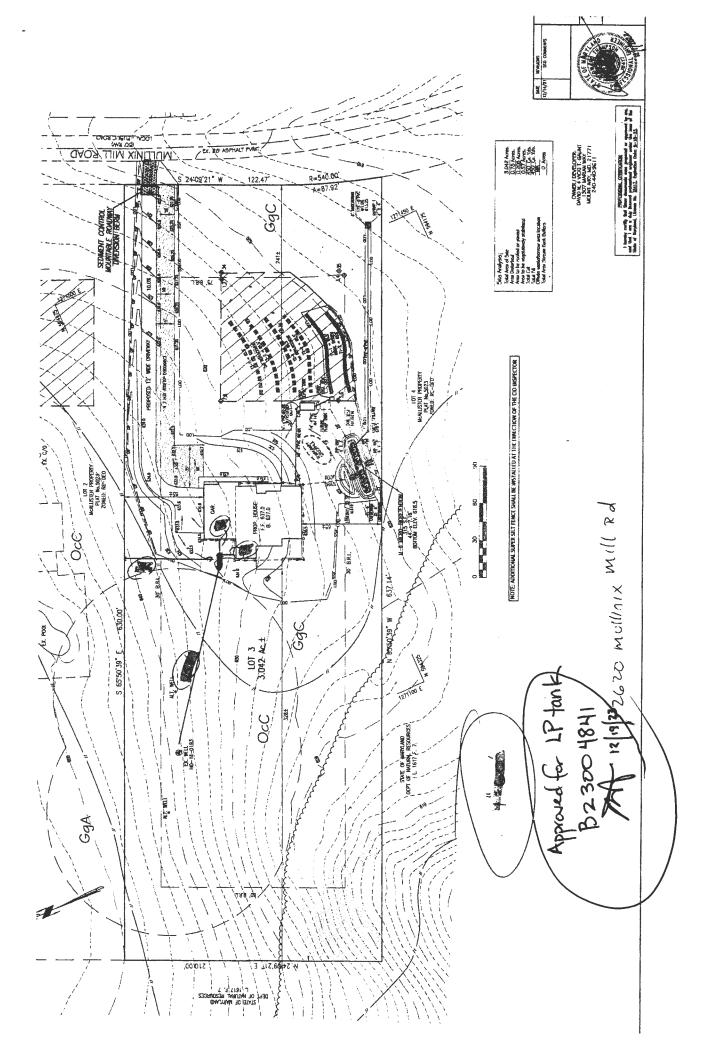

#### 1. check spelling Address \* (This section is required.) Search Reset Clear Get Parcel & Owner Street # Street Name Street Type MULLINIX MILL RD 2620 Unit Type X Coordinate Y Coordinate Unit # --Select---77.14536 39.2987 City State Zip Code Primary MOUNT AIRY MD 21771 Yes Parcel \* (This section is required.) Search Reset Clear Get Address & Owner GIS ID 1 Improved Value Parcel Parcel Area Land Value **Exemption Value** Plan Area 904327 205300 RURAL 72 205300 3.04 0 Legal Description LOT 3 3.042 A[ ]MULLINIX MILL RD[ ]MCALISTER PROP 1. check spelling Block Lot **Council Dist** Inspection Dist Supervisor Dist Map # DAP Zone **Census Tract** 604001 3 5 Plan Area State Tax Id Subdivision Name 1404341996 Section Area Тах Мар 12 Grid **Zoning District** ADC Map 12-17 RC-DEO 4810-G3 SDP No. Final Plan No. WP File No. Primary Record Plat No. WS Contract No. FDP No. Yes 5023 **Historic District Owner Occupied** Year Built ⊖Yes <sup>●</sup>No 🔿 Yes 🖲 No Historic District Registry No. Stat Area Flood Plain 4-04 ⊖Yes <sup>●</sup>No **Building No**

PERMIT NUMBER: 821004597

DATE ACCEPTED:

| the star                                                                                                                                                                           | OUNTY DEPARTME<br>RIVE, ELLICOTT C | ITY, MD 21043              |                                                                 |                                                                                                                                             |       |
|------------------------------------------------------------------------------------------------------------------------------------------------------------------------------------|------------------------------------|----------------------------|-----------------------------------------------------------------|---------------------------------------------------------------------------------------------------------------------------------------------|-------|
|                                                                                                                                                                                    |                                    |                            |                                                                 |                                                                                                                                             |       |
| BUILDING SITE ADDRESS REQU.                                                                                                                                                        | IRED                               |                            |                                                                 |                                                                                                                                             |       |
| Street Address: 2620 Mullinix Mill Rd.                                                                                                                                             |                                    |                            |                                                                 | Unit:                                                                                                                                       |       |
| City:Mt. Airy                                                                                                                                                                      |                                    | State: M                   |                                                                 | Zip Code: 21771                                                                                                                             |       |
| Subdivision/Village/Complex Name: 1002                                                                                                                                             |                                    |                            | SDP/WP/BA                                                       | #:                                                                                                                                          |       |
| Lot:3 Tax Map:001                                                                                                                                                                  |                                    | cel:0072                   | Ganding Parente #:                                              |                                                                                                                                             |       |
| DESCRIPTION OF WORK REQUIN                                                                                                                                                         |                                    |                            |                                                                 |                                                                                                                                             |       |
| Existing Use: Residential                                                                                                                                                          |                                    | Principle Resider          |                                                                 | Estimated Cost: \$350,000.00                                                                                                                |       |
| Trade Work to Be Completed (Separate Permi                                                                                                                                         |                                    |                            | Electrical Plumbing                                             |                                                                                                                                             |       |
| Clean Air Heating & Air Conditioning                                                                                                                                               | g Co., Inc., Caffre                | y Electric Co., Inc        | ., Gaunt Plumbing Se                                            | ervices, LLC.                                                                                                                               |       |
|                                                                                                                                                                                    | A car                              |                            |                                                                 |                                                                                                                                             |       |
|                                                                                                                                                                                    |                                    | 1 1                        | -                                                               |                                                                                                                                             |       |
| PROPERTY OWNER INFORMATION                                                                                                                                                         |                                    |                            |                                                                 |                                                                                                                                             |       |
| Owner(s) Name(s) (As it appears on tax record                                                                                                                                      | ds): David N. Gau                  | nt Vicki T. Gaunt          |                                                                 | Primary Residence: Yes 🛛 No                                                                                                                 |       |
| Owner's Street Address: 1307 Marian Way                                                                                                                                            | 1                                  |                            |                                                                 |                                                                                                                                             |       |
| City:Mt. Airy                                                                                                                                                                      |                                    | State: MI                  | )                                                               | Zip Code: 21771                                                                                                                             |       |
| Phone: (240) 440-9611                                                                                                                                                              |                                    | Email:gauntps@co           | mcast.net                                                       |                                                                                                                                             |       |
| APPLICANT NAME REQUIRED -                                                                                                                                                          | INDIVIDUAL WHO                     | SIGNS THIS APPL            | ICATION                                                         |                                                                                                                                             |       |
| Business Name: David Gaunt                                                                                                                                                         |                                    |                            | lame:David Gaunt                                                |                                                                                                                                             |       |
| Street Address: 1307 Marian Way                                                                                                                                                    |                                    |                            |                                                                 |                                                                                                                                             |       |
| City:Mt. Airy                                                                                                                                                                      |                                    | State: MI                  | )                                                               | Zip Code:21771                                                                                                                              |       |
| Phone: (240) 440-9611                                                                                                                                                              |                                    | Email: gauntps@co          |                                                                 |                                                                                                                                             |       |
|                                                                                                                                                                                    | IEQUIRES)                          | Lindingautripseco          | Incastinet                                                      |                                                                                                                                             | 6     |
| Business Name: To Be Built By Homeon                                                                                                                                               |                                    |                            |                                                                 | RHUHIV                                                                                                                                      | T     |
| Licensee's Name: David Gaunt                                                                                                                                                       | AUCI                               | License                    | #.                                                              |                                                                                                                                             | 11    |
|                                                                                                                                                                                    |                                    | License                    | #:                                                              | Unit and                                                                                                                                    |       |
| Street Address: 1307 Marian Way                                                                                                                                                    |                                    | 0.1.88                     |                                                                 | NUV 29 202                                                                                                                                  | 1 × × |
| City: Mt. Airy                                                                                                                                                                     |                                    | State: M                   | )                                                               | Zip Code: 21771                                                                                                                             |       |
| Phone: (240) 440-9611                                                                                                                                                              |                                    | Email:                     |                                                                 | I LEEMORO & DED                                                                                                                             | MITE  |
| ARCHITECT/ENGINEER INFORMA                                                                                                                                                         |                                    |                            |                                                                 | DIVISION                                                                                                                                    |       |
| Business Name: Jonathan Rivera Archi                                                                                                                                               | tecture                            | Name: J                    | onathan Rivera                                                  |                                                                                                                                             |       |
| Street Address: 3226 Huntersworth                                                                                                                                                  |                                    |                            |                                                                 |                                                                                                                                             |       |
| City: Glenwood                                                                                                                                                                     |                                    | State: MI                  |                                                                 | Zip Code: 21738                                                                                                                             |       |
| Phone: (443) 226-5745                                                                                                                                                              |                                    | Email: jrivera@jona        | thanrivera.com                                                  |                                                                                                                                             |       |
|                                                                                                                                                                                    | REQUIRED                           |                            |                                                                 |                                                                                                                                             |       |
| Primary Structure: SF Dwelling SF Tow                                                                                                                                              | Inhouse D SF Duple:                | Mobile Home                | Multi-Family Dwelling (MF*                                      | ) Condo: 🗅 Yes 🔳 No                                                                                                                         |       |
| Utilities: Electric Gas Water                                                                                                                                                      | Supply: D Public                   | Private (Well)             | Sewage Disposal:                                                | Public  Private (Septic)                                                                                                                    |       |
| Heating System: Electric D Natural Gas                                                                                                                                             |                                    | er:                        | Roadside Tree Project;                                          | No I Yes: #                                                                                                                                 |       |
| Sprinkler System:  NFPA 13  NFPA 13                                                                                                                                                | R S NFPA 13D                       | None Fire                  | Alarm System: D Yes                                             | No D Voice Evac                                                                                                                             |       |
| ADDITIONAL RESIDENTIAL INFO                                                                                                                                                        | RMATION PLE                        | ASE SELECT, COMP           | LETE ALL THAT APPLY                                             |                                                                                                                                             |       |
| Model Name & Options: Custom                                                                                                                                                       |                                    |                            |                                                                 |                                                                                                                                             |       |
| # of Bedrooms (SF): 4 # of efficiency u                                                                                                                                            | nits (MF*):                        | # of 1 BR (MF*):           | # of 2 BR (MF*):                                                | # of 3 BR (MF*):                                                                                                                            |       |
| # Rooms: # Full                                                                                                                                                                    | Baths:4                            | # Half B                   | aths: <b>1</b>                                                  | # Fireplaces:2                                                                                                                              |       |
| Garage/Carport Info: Attached Garage                                                                                                                                               | Detached Garage                    | Integral Garage            | Carport D None                                                  |                                                                                                                                             | 1     |
| Basement/Foundation Info: D Slab on Grad                                                                                                                                           | e 🖸 Post & Pier                    | Unfinished Basem           | ent D Finished Basemer                                          | nt: 🗭 Fuil or 🖸 pertial                                                                                                                     | 1     |
| 1 <sup>st</sup> Fl Width: 1 <sup>st</sup> Fl Depth:                                                                                                                                | 2nd Fl Width:                      | 2 <sup>est</sup> Fl De     |                                                                 |                                                                                                                                             | ł     |
| Brongy Method: Prescriptive D Performa                                                                                                                                             |                                    |                            |                                                                 |                                                                                                                                             |       |
| AGREEMENT/ DISCALIMER REAL<br>THE UNDERSIGNED HEREBY CERTIFIES AND AGREES AS FO<br>WITH ALL REGULATIONS OF HOWARD COUNTY WHICH A<br>THIS APPLICATION; (5) THAT HE/SHE GRANTS COUNT | ARE APPLICABLE THERETO; (          | 4) THAT HE/SHE WILL PERFOR | APPLICATION; (2) THAT THE INFOR<br>IM NO WORK ON THE ABOVE REFE | IMATION IS CORRECT; (3) THAT HE/SHE WILL COMPLY<br>RENCED PROPERTY NOT SPECIFICALLY DESCRIBED IN<br>THE WORK PERMITTED AND POSTING NOTICES. |       |
| APPLICANT'S ORIGINAL SIGNATURE                                                                                                                                                     |                                    |                            | DATE SIGNED                                                     |                                                                                                                                             |       |
| FOR OFFICE USE ONLY                                                                                                                                                                |                                    | CHECKC                     | AVARIE TO DIFFETOR OF SHI                                       | ANCE OF HOWARD COUNTY                                                                                                                       |       |
| AGENCIES REQUIRED/APPROVALS:                                                                                                                                                       |                                    | CHECKS                     | AYABLE TO: DIRECTOR OF FIN                                      | Ance OF HOWARD COUNTY                                                                                                                       |       |
| NOLITAL DI NEQUINE DI AFFRUVALS:                                                                                                                                                   |                                    | /                          | 110                                                             | the second                                                                                                                                  | -     |
| 10 PR 0002                                                                                                                                                                         |                                    | D                          | Health DBC                                                      | enail sha cid                                                                                                                               |       |
| SUBMITTAL FEES: 4 100 00                                                                                                                                                           | PAYMENT:                           | CK H                       | 105                                                             | ACCEPTED BY:                                                                                                                                |       |