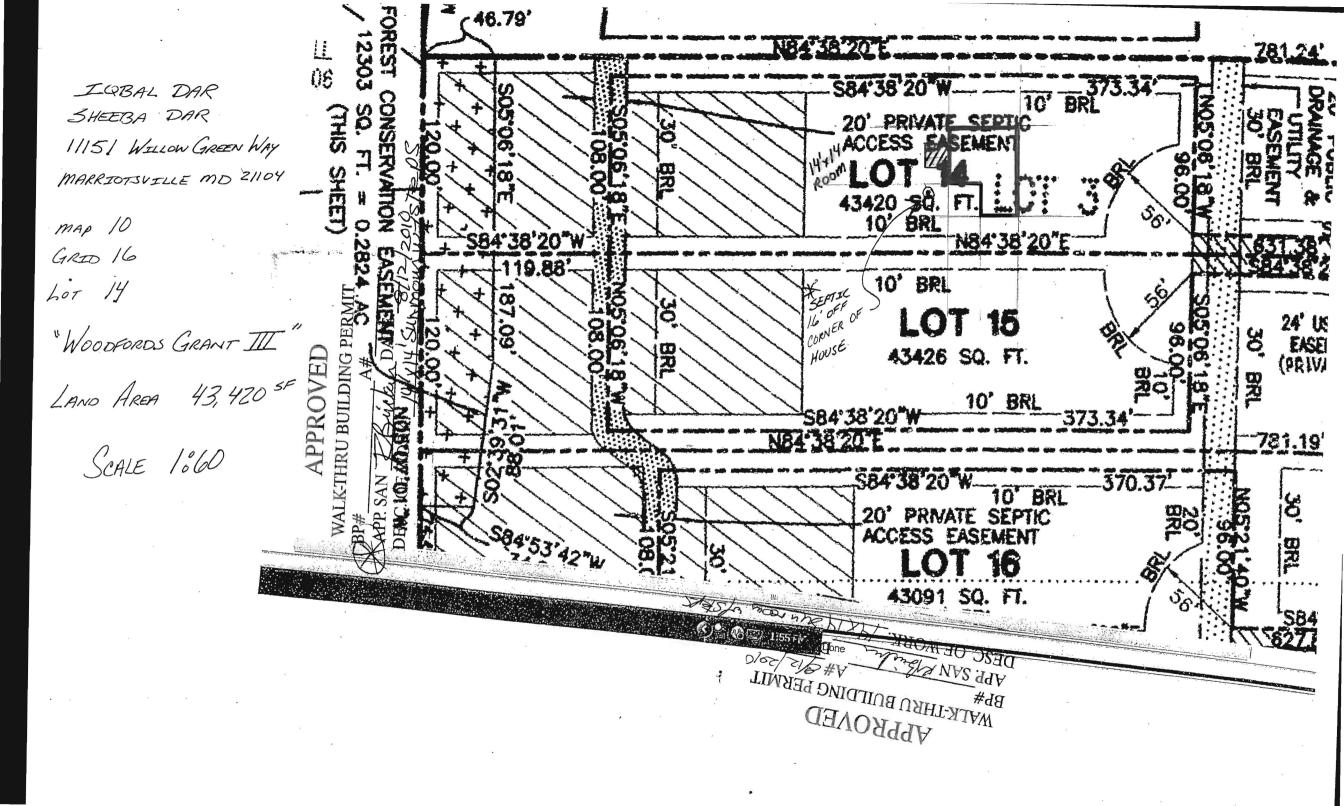

## **HOWARD COUNTY**

PERMIT NUMBER

| PERMITS (410) 313-2455<br>INSPECTIONS (410) 313-1810<br>AUTOMATED INFORMATION (410) 313-3800                                 | PERMIT APPLIC                                                   | CATION                                                                                                                               | B10002                                           | 524                                                                   |  |
|------------------------------------------------------------------------------------------------------------------------------|-----------------------------------------------------------------|--------------------------------------------------------------------------------------------------------------------------------------|--------------------------------------------------|-----------------------------------------------------------------------|--|
| Building Address ///5/ WILL                                                                                                  | ON GREEN WAY                                                    |                                                                                                                                      | 's Name IQBAL                                    | & SHEEBA DAR                                                          |  |
| MARRIOTSVICE                                                                                                                 | mo 21/04                                                        | City marria                                                                                                                          | WILLOW G.                                        | Zip Code 2/104                                                        |  |
| Suite/Apt. #:SDP/WP/Petition #:                                                                                              |                                                                 | Home Phone 4/2 Applicant's Nan                                                                                                       | o 926-6952 Wor<br>ne & Mailing Address           | k Phone, (if other than stated herein):                               |  |
| Census Tract Subdiv                                                                                                          | vision WOODFORDS GRANT                                          |                                                                                                                                      |                                                  |                                                                       |  |
| Section Area                                                                                                                 | Lot/4                                                           |                                                                                                                                      |                                                  |                                                                       |  |
| Tax Map Parcel 320                                                                                                           | 6 Grid /6                                                       |                                                                                                                                      |                                                  |                                                                       |  |
| Zoning Map Coordinates Lot Size 43, 420                                                                                      |                                                                 | Phone Fax                                                                                                                            |                                                  |                                                                       |  |
| Existing Use SED                                                                                                             | ,                                                               | Contractor Com                                                                                                                       | pany PATIOEN                                     | CLOSURES, INC.                                                        |  |
| Proposed Use SFD & ADDITION                                                                                                  |                                                                 | Contact Person                                                                                                                       | 224 8th                                          | AVENUE, N.W.                                                          |  |
| Estimated Construction Cost \$ 25,000                                                                                        |                                                                 | Contact Person 224 8th AVENUE, N.W.  Address GLEN BURNIE, MD 21061  City State 443-797-0351 Code  License No. MHI # 12744  Phone Fax |                                                  |                                                                       |  |
| Description of Work 14 x 14 SUNROOM W/ LANDANG STEPS TO GRADE.                                                               |                                                                 | Phone Fax                                                                                                                            |                                                  |                                                                       |  |
| Occupant or Tenant OKA                                                                                                       | UER                                                             | Engineer or Arc                                                                                                                      | hitect Company                                   |                                                                       |  |
| Contact Name                                                                                                                 |                                                                 |                                                                                                                                      | Contact Person                                   |                                                                       |  |
| Address                                                                                                                      |                                                                 | Address                                                                                                                              |                                                  |                                                                       |  |
| CityState                                                                                                                    | Zip Code                                                        | City                                                                                                                                 | State                                            | Zip Code                                                              |  |
| Phone Fax                                                                                                                    |                                                                 | Phone Fax                                                                                                                            |                                                  |                                                                       |  |
| BUILDING DESCRIPTION Building Characteristics                                                                                | N – <u>COMMERCIAL</u><br>Utilities                              |                                                                                                                                      | LDING DESCRIPTI Characteristics                  | ON – <u>RESIDENTIAL</u><br>Utilities                                  |  |
| Height: Water Su                                                                                                             | pply:                                                           | SF Dwelling X S                                                                                                                      | F Townhouse □                                    | Water Supply: Public                                                  |  |
| No. of stories: Priv                                                                                                         | rate                                                            | 1 <sup>st</sup> floor:                                                                                                               | 14' = 196 #                                      | Private Sewage Disposal:                                              |  |
| Gross area, sq. ft. per floor: Pub Priv                                                                                      | lic                                                             | Basement:                                                                                                                            |                                                  | Public Private                                                        |  |
| Use group:                                                                                                                   | Yes \(\sigma\) No \(\sigma\)                                    |                                                                                                                                      | Unfinished Basement □ Crawl Slab on Grade □      | Electric Yes No 🗆                                                     |  |
| Construction type: Gas Reinforced Concrete                                                                                   | Yes D No D                                                      | No. of Bedrooms _                                                                                                                    |                                                  | Gas Yes \(\sigma\) No                                                 |  |
| Structural Steel Heating S Masonry Electric                                                                                  | System:  Oil                                                    | Multi-family dwell<br>No. of efficiency u                                                                                            | nits:                                            | Heating System: A/A Electric   Oil                                    |  |
| Wood Frame Propage                                                                                                           | Gas 🗆                                                           | No. of 1 BR units:<br>No. of 2 BR units:                                                                                             |                                                  | Natural Gas □ Propane Gas □                                           |  |
| State Certified Modular                                                                                                      | system: N/A 🗆                                                   | No. of 3 BR units:                                                                                                                   |                                                  | Sprinkler system: N/A                                                 |  |
| Ful                                                                                                                          |                                                                 | Other Structure:<br>Dimensions:                                                                                                      |                                                  | NFPA #13D<br>NFPA #13R                                                |  |
| Oth                                                                                                                          | ner Suppression of Heads                                        | Footings: Roof: GABL                                                                                                                 | E                                                | Other:                                                                |  |
|                                                                                                                              | Titeaus                                                         |                                                                                                                                      | d Modular                                        |                                                                       |  |
| THE UNDERSIGNED HEREBY CERTIFIES AND                                                                                         | AGREES AS FOLLOWS: (1) THAT H                                   | IE/SHE IS AUTHORIZE                                                                                                                  | D TO MAKE THIS APPLIC                            | ATION; (2) THAT THE INFORMATION                                       |  |
| CORRECT; (3) THAT HE/SHE WILL COMPLY WIT<br>ON THE ABOVE REFERENCED PROPERTY NOT<br>THIS PROPERTY FOR THE PURPOSE OF INSPECT | TH ALL REGULATIONS OF HOWARD ( SPECIFICALLY DESCRIBED IN THIS A | COUNTY WHICH ARE APPLICATION; (5) THAT                                                                                               | APPLICABLE THERETO; (4)<br>T HE/SHE GRANTS COUNT | THAT HE/SHE WILL PERFORM NO WOR<br>Y OFFICIALS THE RIGHT TO ENTER ONT |  |
| Mugny A Falte                                                                                                                | = (agent)                                                       | GI                                                                                                                                   | 8-12-20                                          | . FALTIER.                                                            |  |
| Applicant's Signature                                                                                                        | (0)                                                             | Print Nam                                                                                                                            | e                                                | <i>(</i> )                                                            |  |
| Title/Company                                                                                                                |                                                                 | Date                                                                                                                                 | 8-12 201                                         |                                                                       |  |
| erre -                                                                                                                       | Checks payable to: DIRECTOR O                                   |                                                                                                                                      |                                                  | ,                                                                     |  |
|                                                                                                                              | - FOR O                                                         | NEATLY AND LEGIB<br>FFICE USE ONLY -                                                                                                 |                                                  |                                                                       |  |
| AGENCY DATE SIGN Land Development, DPZ                                                                                       | ATURE APPROVAL D                                                | PZ SETBACK INFO                                                                                                                      | RMATION                                          | Filing fee \$                                                         |  |
| State Highways                                                                                                               |                                                                 | Rear:                                                                                                                                |                                                  | Permit fee \$                                                         |  |
| Building Officials                                                                                                           |                                                                 | Side:                                                                                                                                |                                                  | Excise tax \$                                                         |  |
| Dev. Engineering, DPZ                                                                                                        |                                                                 | Side St.:                                                                                                                            |                                                  | Add'l per fee \$                                                      |  |
| Health 8/12/2010 K                                                                                                           | Bucken !                                                        | All minimum setbacks                                                                                                                 | TO SEPTEMBERS OF AREA OF AMOUNTS AND             | TOTAL FEES \$                                                         |  |
| Fire Protection                                                                                                              |                                                                 | YES □ NO □                                                                                                                           |                                                  | Sub-total paid \$                                                     |  |
| Is Sediment Control approval required prior                                                                                  | HARLES AND                  | s Entrance Permit Re                                                                                                                 | quired?                                          | Balance due S                                                         |  |
| YES □ NO □ 1                                                                                                                 | Y                                                               | (ES   NO  <br>Listoric District?<br>(ES   NO                                                                                         |                                                  | Check #<br>Validation #                                               |  |
|                                                                                                                              |                                                                 | ot Coverage for New                                                                                                                  |                                                  | Accepted by                                                           |  |